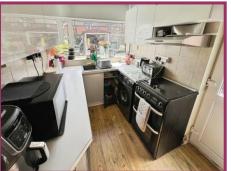

**Conservatory:** 10' 3" x 11' 5" (3.12m x 3.48m) The conservatory is of brick construction with the arrest being uPVC double glazed the sliding door leading out onto the rear garden.

**Kitchen:** uPVC double glazed windows and door rear and side aspect, range of modern fitted wall and base units with complementary work services and tiled splashback, sink units with mixer tap, space for a washing machine, space for a cooker, radiator, fitted shelving.