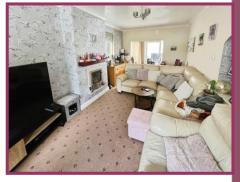

**Lounge:** 21' 3" x 10' 0" (6.47m x 3.05m) uPVC double glazed bay window front aspect, two radiators, feature living flame gas fire coving to the ceiling, uPVC double glazed sliding door leading to conservatory.