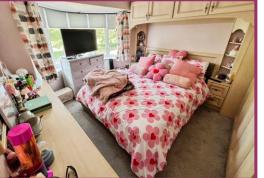

From the entrance hall, there is a staircase leading to Landing

Landing: uPVC frosted double glaze window side aspect, access to the loft, doors lead to

**Bedroom 1:** 12' 0" x 10' 0" (3.65m x 3.05m) uPVC double glazed bay window, fitted wardrobes overhead storage cupboards and bedside drawers, fitted dressing table unit, radiator.

**Bedroom 2:** 10' 0" x 9' 8" (3.05m x 2.94m) 2 uPVC double glazed window rear aspect, radiator below, fit wardrobes with all storage cupboards and drawers.

Bedroom 3: 7' 7" x 6' 5" (2.31m x 1.95m) uPVC double glaze window from aspects, radiator below, fitted wardrobe with matching