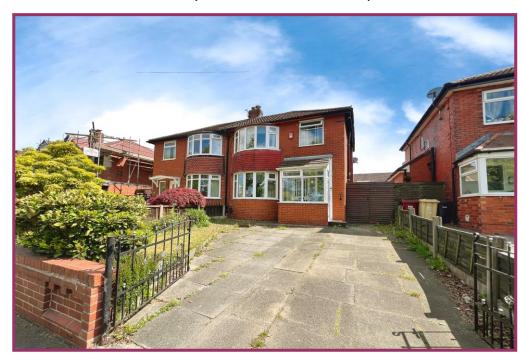

## **LONG LANE, BREIGHTMET, BL2 6EU**

- Bay fronted semi detached
- Views of Leverhulme park
- Ideal family home 3 bedrooms
- Lounge/dining room

- Double glazed conservatory
- Good local amenities
- Easy access to Bolton & Bury
- Viewing recommended

A traditional bay fronted, three bedroom semi detached house, with lovely views of Leverhulme Park. The property is an ideal family home close to excellent amenities including schools shops and transport links. Inside you find you will find an entrance porch, hallway, lounge dining room, double glazed conservatory and a kitchen. Upstairs there are three bedrooms a shower room and a separate WC. Outside there are gardens to the front and rear along with a driveway. To arrange a viewing please contact Cardwells estate agents Bolton, (01204) 381281, bolton@cardwells.co.uk