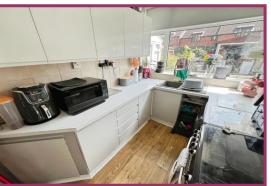

**Conservatory:** 10' 3" x 11' 5" (3.12m x 3.48m) The conservatory is of brick construction with the arrest being uPVC double glazed the sliding door leading out onto the rear garden.

**Kitchen:** uPVC double glazed windows and door rear and side aspect, range of modern fitted wall and base units with complementary work services and tiled splashback, sink units with mixer tap, space for a washing machine, space for a cooker, radiator, fitted shelving.