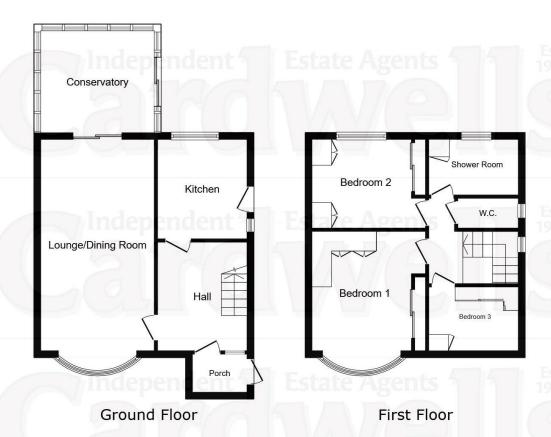

### ACCOMMODATION AND APPROXIMATE ROOM SIZES:

uPVC double glazed entrance porch

Hallway: uPVC frosted double glaze window from aspects, radiator, stair staircase to the landing, fitted storage cupboard.

**Lounge:** 21' 3" x 10' 0" (6.47m x 3.05m) uPVC double glazed bay window front aspect, two radiators, feature living flame gas fire coving to the ceiling, uPVC double glazed sliding door leading to conservatory.

**Conservatory:** 10' 3" x 11' 5" (3.12m x 3.48m) The conservatory is of brick construction with the arrest being uPVC double glazed the sliding door leading out onto the rear garden.

**Kitchen:** uPVC double glazed windows and door rear and side aspect, range of modern fitted wall and base units with complementary work services and tiled splashback, sink units with mixer tap, space for a washing machine, space for a cooker, radiator, fitted shelving.

From the entrance hall, there is a staircase leading to Landing

Landing: uPVC frosted double glaze window side aspect, access to the loft, doors lead to

**Bedroom 1:** 12' 0" x 10' 0" (3.65m x 3.05m) uPVC double glazed bay window, fitted wardrobes overhead storage cupboards and bedside drawers, fitted dressing table unit, radiator.

**Bedroom 2:** 10' 0" x 9' 8" (3.05m x 2.94m) 2 uPVC double glazed window rear aspect, radiator below, fit wardrobes with all storage cupboards and drawers.

Bedroom 3: 7' 7" x 6' 5" (2.31m x 1.95m) uPVC double glaze window from aspects, radiator below, fitted wardrobe with matching

**Shower room:** 7' 4" x 4' 7" (2.23m x 1.40m) uPVC frosted double glaze window rear aspect, shower cubicle, wash basin, radiator, tiling to the walls, fitted cupboard, extractor fan, radiator.

WC room: uPVC frosted double glazed window side aspects, close couple WC, tiling into the walls.