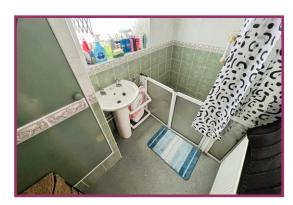

**Shower room:** 7' 4" x 4' 7" (2.23m x 1.40m) uPVC frosted double glaze window rear aspect, shower cubicle, wash basin, radiator, tiling to the walls, fitted cupboard, extractor fan, radiator.

WC room: uPVC frosted double glazed window side aspects, close couple WC, tiling into the walls.