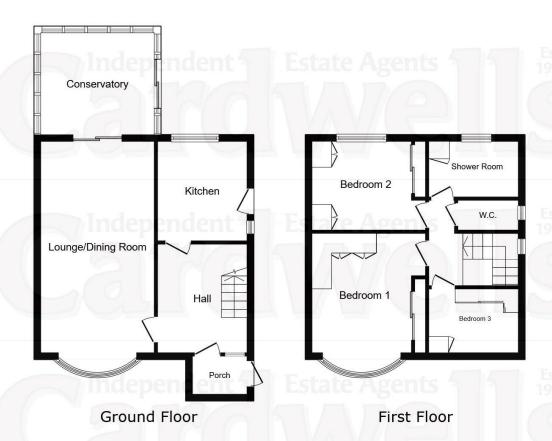

### ACCOMMODATION AND APPROXIMATE ROOM SIZES:

uPVC double glazed entrance porch

Hallway: uPVC frosted double glaze window from aspects, radiator, stair staircase to the landing, fitted storage cupboard.

**Lounge:** 21' 3" x 10' 0" (6.47m x 3.05m) uPVC double glazed bay window front aspect, two radiators, feature living flame gas fire coving to the ceiling, uPVC double glazed sliding door leading to conservatory.

**Conservatory:** 10' 3" x 11' 5" (3.12m x 3.48m) The conservatory is of brick construction with the arrest being uPVC double glazed the sliding door leading out onto the rear garden.

**Kitchen:** uPVC double glazed windows and door rear and side aspect, range of modern fitted wall and base units with complementary work services and tiled splashback, sink units with mixer tap, space for a washing machine, space for a cooker, radiator, fitted shelving.

From the entrance hall, there is a staircase leading to Landing

Landing: uPVC frosted double glaze window side aspect, access to the loft, doors lead to

**Bedroom 1:** 12' 0" x 10' 0" (3.65m x 3.05m) uPVC double glazed bay window, fitted wardrobes overhead storage cupboards and bedside drawers, fitted dressing table unit, radiator.

**Bedroom 2:** 10' 0" x 9' 8" (3.05m x 2.94m) 2 uPVC double glazed window rear aspect, radiator below, fit wardrobes with all storage cupboards and drawers.

Bedroom 3: 7' 7" x 6' 5" (2.31m x 1.95m) uPVC double glaze window from aspects, radiator below, fitted wardrobe with matching

**Shower room:** 7' 4" x 4' 7" (2.23m x 1.40m) uPVC frosted double glaze window rear aspect, shower cubicle, wash basin, radiator, tiling to the walls, fitted cupboard, extractor fan, radiator.

WC room: uPVC frosted double glazed window side aspects, close couple WC, tiling into the walls.