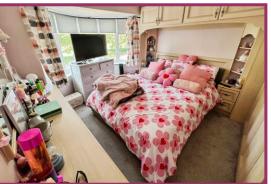

From the entrance hall, there is a staircase leading to Landing

Landing: uPVC frosted double glaze window side aspect, access to the loft, doors lead to

**Bedroom 1:** 12' 0" x 10' 0" (3.65m x 3.05m) uPVC double glazed bay window, fitted wardrobes overhead storage cupboards and bedside drawers, fitted dressing table unit, radiator.