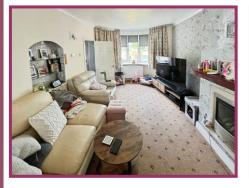

**Lounge:** 21' 3" x 10' 0" (6.47m x 3.05m) uPVC double glazed bay window front aspect, two radiators, feature living flame gas fire coving to the ceiling, uPVC double glazed sliding door leading to conservatory.