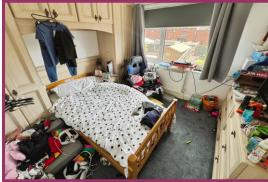

From the entrance hall, there is a staircase leading to Landing

Landing: uPVC frosted double glaze window side aspect, access to the loft, doors lead to

**Bedroom 1:** 12' 0" x 10' 0" (3.65m x 3.05m) uPVC double glazed bay window, fitted wardrobes overhead storage cupboards and bedside drawers, fitted dressing table unit, radiator.

**Bedroom 2:** 10' 0" x 9' 8" (3.05m x 2.94m) 2 uPVC double glazed window rear aspect, radiator below, fit wardrobes with all storage cupboards and drawers.

Bedroom 3: 7' 7" x 6' 5" (2.31m x 1.95m) uPVC double glaze window from aspects, radiator below, fitted wardrobe with matching