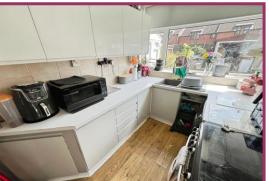

**Conservatory:** 10' 3" x 11' 5" (3.12m x 3.48m) The conservatory is of brick construction with the arrest being uPVC double glazed the sliding door leading out onto the rear garden.

**Kitchen:** uPVC double glazed windows and door rear and side aspect, range of modern fitted wall and base units with complementary work services and tiled splashback, sink units with mixer tap, space for a washing machine, space for a cooker, radiator, fitted shelving.