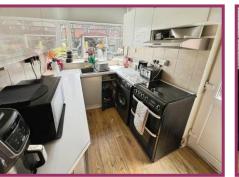

**Conservatory:** 10' 3" x 11' 5" (3.12m x 3.48m) The conservatory is of brick construction with the arrest being uPVC double glazed the sliding door leading out onto the rear garden.

**Kitchen:** uPVC double glazed windows and door rear and side aspect, range of modern fitted wall and base units with complementary work services and tiled splashback, sink units with mixer tap, space for a washing machine, space for a cooker, radiator, fitted shelving.