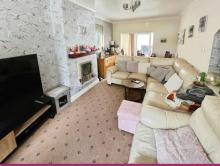

**Lounge:** 21' 3" x 10' 0" (6.47m x 3.05m) uPVC double glazed bay window front aspect, two radiators, feature living flame gas fire coving to the ceiling, uPVC double glazed sliding door leading to conservatory.