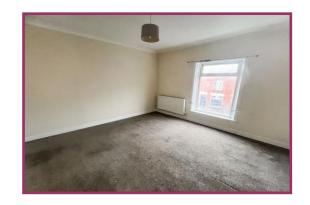

**BEDROOM 1:** 13' 0" x 12' 8" (3.96m x 3.86m) uPVC double glazed window to front, coving to ceiling, radiator.

**BEDROOM 2:** 8' 11" x 5' 10" (2.72m x 1.78m) Built in storage cupboard, uPVC double glazed window, wall mounted radiator.