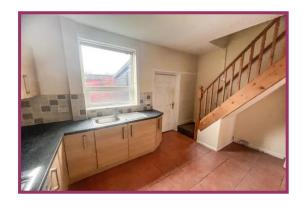

**DINING KITCHEN:** 9' 8" x 13' 3" (2.94m x 4.04m) Professionally fitted kitchen comprising stainless steel sink with mixer tap over base and wall units, worktops, tiled flooring, oven, gas hob with extractor above, uPVC double glazed window, wall mounted radiator.

**TIMBER BUILT UTILITY ROOM:** 7' 8" x 6' 0" (2.34m x 1.83m) Laminate flooring, single glazed timber windows, timber door to the backyard. Used as a storage area only.

LANDING: 2' 7" x 8' 5" (0.79m x 2.56m)