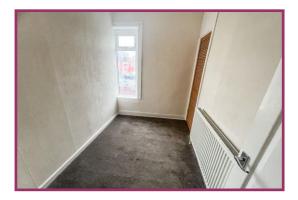

**TIMBER BUILT UTILITY ROOM:** 7' 8" x 6' 0" (2.34m x 1.83m) Laminate flooring, single glazed timber windows, timber door to the backyard. Used as a storage area only.

LANDING: 2' 7" x 8' 5" (0.79m x 2.56m)