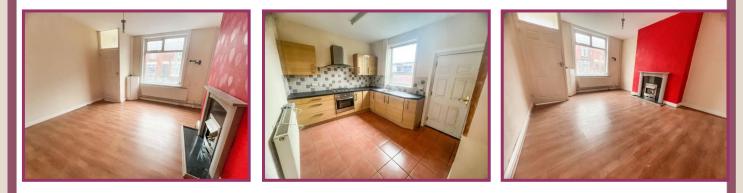

## ACCOMMODATION AND APPROXIMATE ROOM SIZES:

**ENTRANCE VESTIBULE:** 3' 2" x 2' 11" (0.96m x 0.89m) Laminate flooring, frosted skylight, meter cupboard.

**LOUNGE:** 15' 2" x 13' 3" (4.62m x 4.04m) Feature fireplace and surround with inset electric fire fitted, laminate flooring, uPVC double glazed window, double glazed window, wall mounted radiator.

**DINING KITCHEN:** 9' 8" x 13' 3" (2.94m x 4.04m) Professionally fitted kitchen comprising stainless steel sink with mixer tap over base and wall units, worktops, tiled flooring, oven, gas hob with extractor above, uPVC double glazed window, wall mounted radiator.