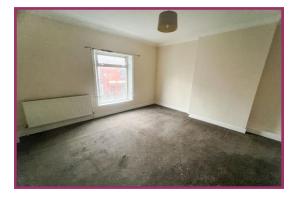

**BEDROOM 1:** 13' 0" x 12' 8" (3.96m x 3.86m) uPVC double glazed window to front, coving to ceiling, radiator.

**BEDROOM 2:** 8' 11" x 5' 10" (2.72m x 1.78m) Built in storage cupboard, uPVC double glazed window, wall mounted radiator.