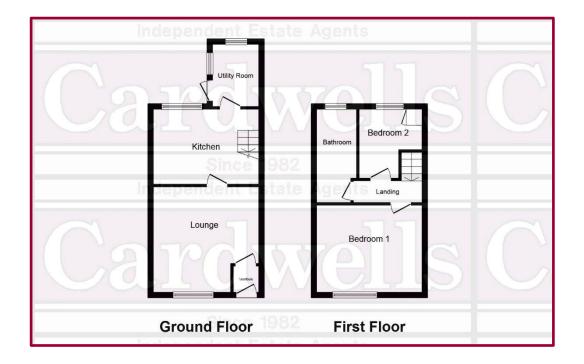

## ACCOMMODATION AND APPROXIMATE ROOM SIZES:

**ENTRANCE VESTIBULE:** 3' 2" x 2' 11" (0.96m x 0.89m) Laminate flooring, frosted skylight, meter cupboard.

**LOUNGE:** 15' 2" x 13' 3" (4.62m x 4.04m) Feature fireplace and surround with inset electric fire fitted, laminate flooring, uPVC double glazed window, double glazed window, wall mounted radiator.

**DINING KITCHEN:** 9' 8" x 13' 3" (2.94m x 4.04m) Professionally fitted kitchen comprising stainless steel sink with mixer tap over base and wall units, worktops, tiled flooring, oven, gas hob with extractor above, uPVC double glazed window, wall mounted radiator.

**TIMBER BUILT UTILITY ROOM:** 7' 8" x 6' 0" (2.34m x 1.83m) Laminate flooring, single glazed timber windows, timber door to the backyard. Used as a storage area only.

LANDING: 2' 7" x 8' 5" (0.79m x 2.56m)

**BEDROOM 1:** 13' 0" x 12' 8" (3.96m x 3.86m) uPVC double glazed window to front, coving to ceiling, radiator.

**BEDROOM 2:** 8' 11" x 5' 10" (2.72m x 1.78m) Built in storage cupboard, uPVC double glazed window, wall mounted radiator.

**BATHROOM:** 11' 6" x 4' 5" (3.50m x 1.35m) Three piece suite comprising WC, pedestal wash basin, bath with mixer shower, cushion flooring, Aqua boarding to the walls, wall mounted heated towel rail, frosted uPVC double glazed window, built in storage cupboard housing the gas combination boiler.