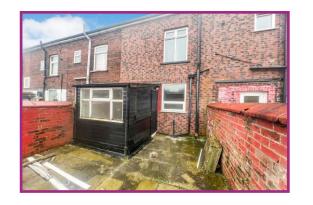

**TIMBER BUILT UTILITY ROOM:** 7' 8" x 6' 0" (2.34m x 1.83m) Laminate flooring, single glazed timber windows, timber door to the backyard. Used as a storage area only.

LANDING: 2' 7" x 8' 5" (0.79m x 2.56m)

**OUTSIDE:** Offers readily available on road parking to the front and an enclosed yard to the rear.

**COUNCIL TAX** The property is situated in the Borough of Bolton and is therefore liable for Bolton Council Tax. The property is A rated which is at an approximate annual cost of £1,511 (at the time of writing).