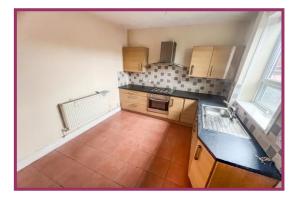

**DINING KITCHEN:** 9' 8" x 13' 3" (2.94m x 4.04m) Professionally fitted kitchen comprising stainless steel sink with mixer tap over base and wall units, worktops, tiled flooring, oven, gas hob with extractor above, uPVC double glazed window, wall mounted radiator.