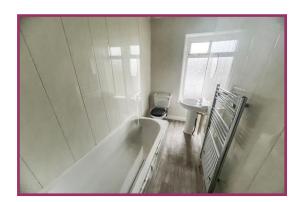

**BATHROOM:** 11' 6" x 4' 5" (3.50m x 1.35m) Three piece suite comprising WC, pedestal wash basin, bath with mixer shower, cushion flooring, Aqua boarding to the walls, wall mounted heated towel rail, frosted uPVC double glazed window, built in storage cupboard housing the gas combination boiler.