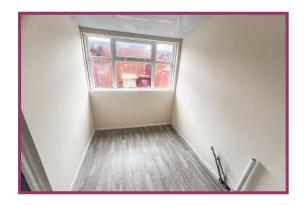

**TIMBER BUILT UTILITY ROOM:** 7' 8" x 6' 0" (2.34m x 1.83m) Laminate flooring, single glazed timber windows, timber door to the backyard. Used as a storage area only.

LANDING: 2' 7" x 8' 5" (0.79m x 2.56m)