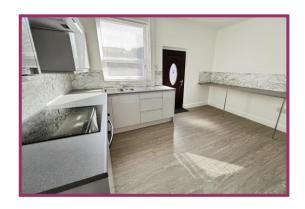

**Kitchen Breakfast Room:** UPVC double glazed window and door to the rear yard aspect, newly fitted wall and base units with complementary worktop surfaces and splashback, built in oven and grill, electric hob, stainless steel extractor canopy above, stainless steel sink unit with a mixer tap, breakfast bar, radiator.