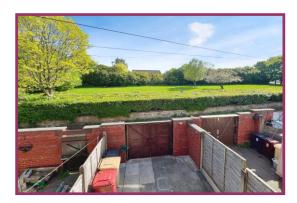

**Outside:** There is an enclosed paved yard to the rear with an up and open door, which could provide parking.

**Plot Size:** Cardwells Estate Agents Bolton research shows the plot size is approximately 0.01 acres.