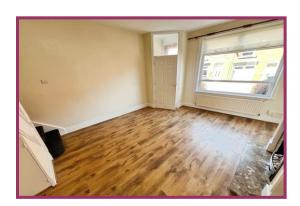

## **ACCOMMODATION AND APPROXIMATE ROOM SIZES:**

**Vestibule:** UPVC double glazed front door to the vestibule.

**Lounge:** UPVC double glazed window to the front aspect, radiator below, marble fireplace incorporating a living flame gas fire with a wooden mantle surround, staircase to the landing, built in under the stairs storage cupboard.

Landing: Access to the loft.

**Bedroom One:** UPVC double glazed window to the front aspect, fitted wardrobes with overhead storage cupboards, radiator.

**Bedroom Two:** UPVC double glazed window to the rear aspect, radiator.