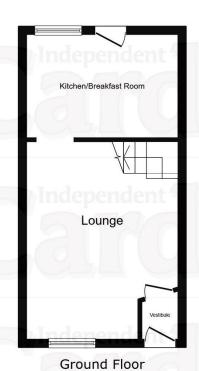

## **ACCOMMODATION AND APPROXIMATE ROOM SIZES:**

**Vestibule:** UPVC double glazed front door to the vestibule.

**Lounge:** UPVC double glazed window to the front aspect, radiator below, marble fireplace incorporating a living flame gas fire with a wooden mantle surround, staircase to the landing, built in under the stairs storage cupboard.

**Kitchen Breakfast Room:** UPVC double glazed window and door to the rear yard aspect, newly fitted wall and base units with complementary worktop surfaces and splashback, built in oven and grill, electric hob, stainless steel extractor canopy above, stainless steel sink unit with a mixer tap, breakfast bar, radiator.

**Outside:** There is an enclosed paved yard to the rear with an up and open door, which could provide parking.

**Plot Size:** Cardwells Estate Agents Bolton research shows the plot size is approximately 0.01 acres.