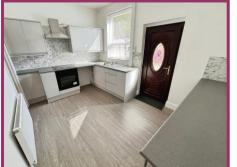

**Kitchen Breakfast Room:** UPVC double glazed window and door to the rear yard aspect, newly fitted wall and base units with complementary worktop surfaces and splashback, built in oven and grill, electric hob, stainless steel extractor canopy above, stainless steel sink unit with a mixer tap, breakfast bar, radiator.