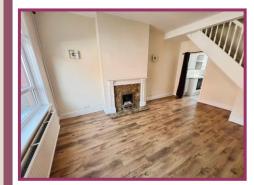

## **ACCOMMODATION AND APPROXIMATE ROOM SIZES:**

**Vestibule:** UPVC double glazed front door to the vestibule.

**Lounge:** UPVC double glazed window to the front aspect, radiator below, marble fireplace incorporating a living flame gas fire with a wooden mantle surround, staircase to the landing, built in under the stairs storage cupboard.