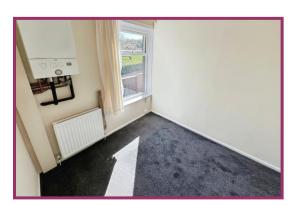

Landing: Access to the loft.

**Bedroom One:** UPVC double glazed window to the front aspect, fitted wardrobes with overhead storage cupboards, radiator.

**Bedroom Two:** UPVC double glazed window to the rear aspect, radiator.