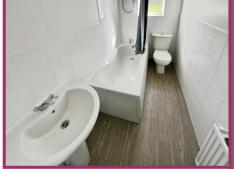

**Bathroom:** UPVC frosted double glazed window, rear aspect, modern white suite comprising, enclosed bath with a shower above, close coupled WC, wash basin with mixer taps, part tiling to the walls, radiator.