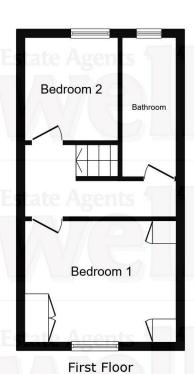

Landing: Access to the loft.

**Bedroom One:** UPVC double glazed window to the front aspect, fitted wardrobes with overhead storage cupboards, radiator.

**Bedroom Two:** UPVC double glazed window to the rear aspect, radiator.

**Bathroom:** UPVC frosted double glazed window, rear aspect, modern white suite comprising, enclosed bath with a shower above, close coupled WC, wash basin with mixer taps, part tiling to the walls, radiator.