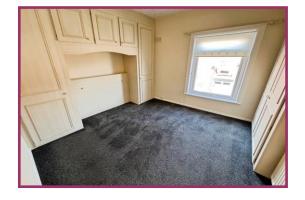

Landing: Access to the loft.

**Bedroom One:** UPVC double glazed window to the front aspect, fitted wardrobes with overhead storage cupboards, radiator.

**Bedroom Two:** UPVC double glazed window to the rear aspect, radiator.