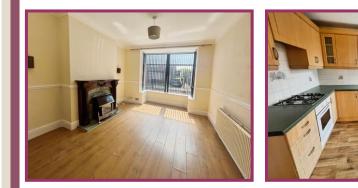

**Lounge/Diner** 29' 9" x 12' 5" (9.06m x 3.78m) Large through lounge diner, feature fireplace (for ornamental purposes only) & surround, wooden flooring, UPVC double glazed window to the front, UPVC double glazed window to the rear, under stairs storage, 2 radiators.

**Kitchen** 9' 0'' x 8' 9'' (2.74m x 2.66m) Fitted kitchen comprising, 1 1/2 bowl stainless steel sink unit with mixer tap over, base & wall units, worktops, oven, hob & extractor fan, cushion flooring, frosted UPVC double glazed window, UPVC door to the rear.