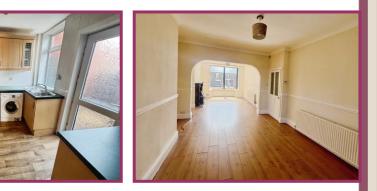

**Lounge/Diner** 29' 9" x 12' 5" (9.06m x 3.78m) Large through lounge diner, feature fireplace (for ornamental purposes only) & surround, wooden flooring, UPVC double glazed window to the front, UPVC double glazed window to the rear, under stairs storage, 2 radiators.

**Kitchen** 9' 0'' x 8' 9'' (2.74m x 2.66m) Fitted kitchen comprising, 1 1/2 bowl stainless steel sink unit with mixer tap over, base & wall units, worktops, oven, hob & extractor fan, cushion flooring, frosted UPVC double glazed window, UPVC door to the rear.