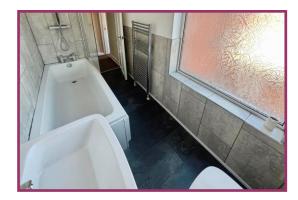

Bedroom Three 9' 2" x 9' 1" (2.79m x 2.77m) Fitted furniture, carpet, UPVC double glazed window, radiator.

**Bathroom** 4' 5" x 10' 1" (1.35m x 3.07m) 3 Piece suite comprising w/c, wash basin, bath with T bar mixer shower and rain fall head, fitted glass screen, cushion flooring, frosted UPVC double glazed window, wall mounted heated towel rail.