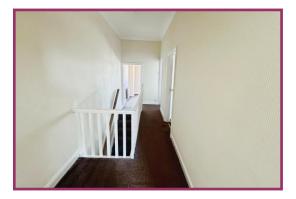

## ACCOMMODATION AND APPROXIMATE ROOM SIZES:

Porch Small, UPVC built construction.

**Vestibule** 3' 1" x 3' 3" (0.94m x 0.99m) Timber door.

Hallway 12' 6" x 3' 3" (3.81m x 0.99m) Wooden flooring, radiator.

Landing 14' 8" x 4' 10" (4.47m x 1.47m) Carpet.

Bedroom One 11' 9" x 15' 5" (3.58m x 4.70m) Carpet, UPVC double glazed window, radiator.

Bedroom Two 9' 6" x 10' 2" (2.89m x 3.10m) Fitted furniture, carpet, UPVC double glazed window, radiator.