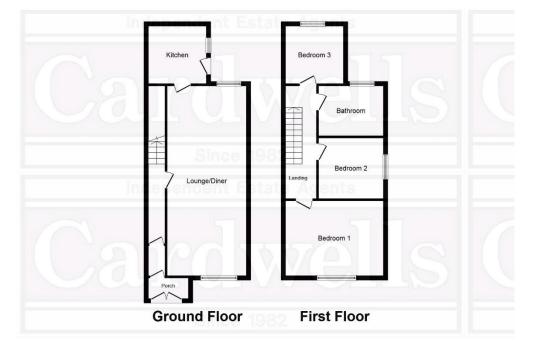

## ACCOMMODATION AND APPROXIMATE ROOM SIZES:

Porch Small, UPVC built construction.

**Vestibule** 3' 1" x 3' 3" (0.94m x 0.99m) Timber door.

Hallway 12' 6" x 3' 3" (3.81m x 0.99m) Wooden flooring, radiator.

**Lounge/Diner** 29' 9" x 12' 5" (9.06m x 3.78m) Large through lounge diner, feature fireplace (for ornamental purposes only) & surround, wooden flooring, UPVC double glazed window to the front, UPVC double glazed window to the rear, under stairs storage, 2 radiators.

**Kitchen** 9' 0'' x 8' 9'' (2.74m x 2.66m) Fitted kitchen comprising, 1 1/2 bowl stainless steel sink unit with mixer tap over, base & wall units, worktops, oven, hob & extractor fan, cushion flooring, frosted UPVC double glazed window, UPVC door to the rear.

Landing 14' 8" x 4' 10" (4.47m x 1.47m) Carpet.

Bedroom One 11' 9" x 15' 5" (3.58m x 4.70m) Carpet, UPVC double glazed window, radiator.

Bedroom Two 9' 6" x 10' 2" (2.89m x 3.10m) Fitted furniture, carpet, UPVC double glazed window, radiator.

Bedroom Three 9' 2" x 9' 1" (2.79m x 2.77m) Fitted furniture, carpet, UPVC double glazed window, radiator.

**Bathroom** 4' 5" x 10' 1" (1.35m x 3.07m) 3 Piece suite comprising w/c, wash basin, bath with T bar mixer shower and rain fall head, fitted glass screen, cushion flooring, frosted UPVC double glazed window, wall mounted heated towel rail.