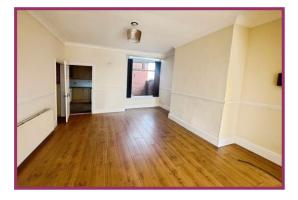

**Lounge/Diner** 29' 9" x 12' 5" (9.06m x 3.78m) Large through lounge diner, feature fireplace (for ornamental purposes only) & surround, wooden flooring, UPVC double glazed window to the front, UPVC double glazed window to the rear, under stairs storage, 2 radiators.