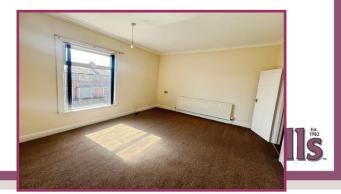

Landing 14' 8" x 4' 10" (4.47m x 1.47m) Carpet.

Bedroom One 11' 9" x 15' 5" (3.58m x 4.70m) Carpet, UPVC double glazed window, radiator.

Bedroom Two 9' 6" x 10' 2" (2.89m x 3.10m) Fitted furniture, carpet, UPVC double glazed window, radiator.