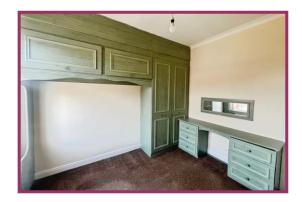

Landing 14' 8" x 4' 10" (4.47m x 1.47m) Carpet.

Bedroom One 11' 9" x 15' 5" (3.58m x 4.70m) Carpet, UPVC double glazed window, radiator.

Bedroom Two 9' 6" x 10' 2" (2.89m x 3.10m) Fitted furniture, carpet, UPVC double glazed window, radiator.

Bedroom Three 9' 2" x 9' 1" (2.79m x 2.77m) Fitted furniture, carpet, UPVC double glazed window, radiator.

**Bathroom** 4' 5" x 10' 1" (1.35m x 3.07m) 3 Piece suite comprising w/c, wash basin, bath with T bar mixer shower and rain fall head, fitted glass screen, cushion flooring, frosted UPVC double glazed window, wall mounted heated towel rail.