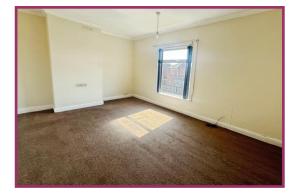

**Lounge/Diner** 29' 9" x 12' 5" (9.06m x 3.78m) Large through lounge diner, feature fireplace (for ornamental purposes only) & surround, wooden flooring, UPVC double glazed window to the front, UPVC double glazed window to the rear, under stairs storage, 2 radiators.