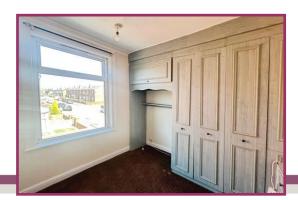

Landing 14' 8" x 4' 10" (4.47m x 1.47m) Carpet.

Bedroom One 11' 9" x 15' 5" (3.58m x 4.70m) Carpet, UPVC double glazed window, radiator.

Bedroom Two 9' 6" x 10' 2" (2.89m x 3.10m) Fitted furniture, carpet, UPVC double glazed window, radiator.

Bedroom Three 9' 2" x 9' 1" (2.79m x 2.77m) Fitted furniture, carpet, UPVC double glazed window, radiator.

**Bathroom** 4' 5" x 10' 1" (1.35m x 3.07m) 3 Piece suite comprising w/c, wash basin, bath with T bar mixer shower and rain fall head, fitted glass screen, cushion flooring, frosted UPVC double glazed window, wall mounted heated towel rail.