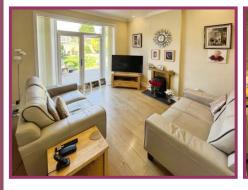

#### **ACCOMMODATION AND APPROXIMATE ROOM SIZES:**

Entrance hall: Downlights, radiator, laminate effect flooring.

**Lounge:** 11' 9" x 11' 8" (3.57m x 3.56m) Ceiling light point and downlights, radiator, laminate effect flooring, double glazed French doors leading to the patio and the rear garden.