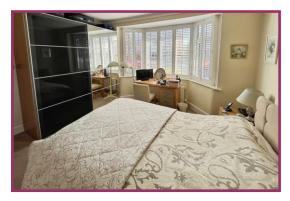

Bedroom 2: 12' 5" x 12' 7" (3.79m x 3.83m) Ceiling light point, radiator, double glazed bay window to the front, plantation blinds.

**Bathroom:** 12' 2" x 6' 4" (3.71m x 1.92m) Downlights, loft access, extractor fan, double glazed window to a side, radiator, three piece suite incorporating a WC, pedestal sink, walk-in shower cubicle, tiled walls.