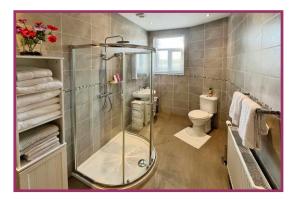

Bedroom 2: 12' 5" x 12' 7" (3.79m x 3.83m) Ceiling light point, radiator, double glazed bay window to the front, plantation blinds.

**Bathroom:** 12' 2" x 6' 4" (3.71m x 1.92m) Downlights, loft access, extractor fan, double glazed window to a side, radiator, three piece suite incorporating a WC, pedestal sink, walk-in shower cubicle, tiled walls.