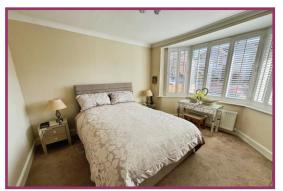

Rear porch: Wall lamp, wall mounted boiler, double glazed window to the rear, double glazed door aside, tiled walls.

Bedroom 1: 12' 2" x 12' 7" (3.70m x 3.83m) Ceiling light point, radiator, double glazed bay window to the front, plantation blinds.