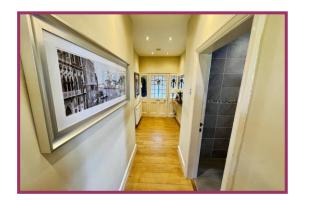

#### **ACCOMMODATION AND APPROXIMATE ROOM SIZES:**

Entrance hall: Downlights, radiator, laminate effect flooring.

**Lounge:** 11' 9" x 11' 8" (3.57m x 3.56m) Ceiling light point and downlights, radiator, laminate effect flooring, double glazed French doors leading to the patio and the rear garden.

Bedroom 2: 12' 5" x 12' 7" (3.79m x 3.83m) Ceiling light point, radiator, double glazed bay window to the front, plantation blinds.

**Bathroom:** 12' 2" x 6' 4" (3.71m x 1.92m) Downlights, loft access, extractor fan, double glazed window to a side, radiator, three piece suite incorporating a WC, pedestal sink, walk-in shower cubicle, tiled walls.