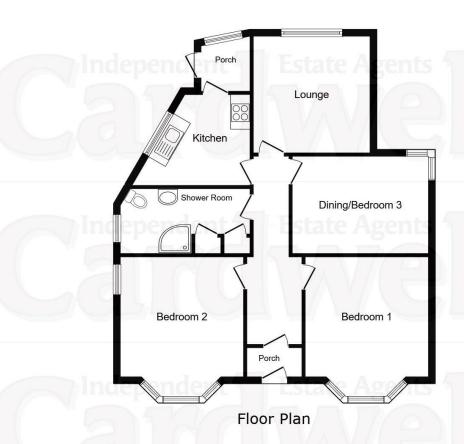

#### **ACCOMMODATION AND APPROXIMATE ROOM SIZES:**

Entrance hall: Downlights, radiator, laminate effect flooring.

**Lounge:** 11' 9" x 11' 8" (3.57m x 3.56m) Ceiling light point and downlights, radiator, laminate effect flooring, double glazed French doors leading to the patio and the rear garden.

**Bedroom3/Dining room:** 13' 6" x 9' 11" (4.11m x 3.03m) Ceiling light point, dual aspect double glazed window to the basement side, radiator, laminate flooring.

**Kitchen:** 10' 7" x 9' 2" (3.23m x 2.79m) Downlights, double glazed window to the side, radiator, range of fitted wall and base units with complementary granite worktops and inset stainless steel sink with mixer tap incorporating and extractor fan, integrated gas hob, electric oven, microwave, fridge freezer, slimline dishwasher, washing machine, tiled splashback to the wall walls, double glazed window to the side.

Rear porch: Wall lamp, wall mounted boiler, double glazed window to the rear, double glazed door aside, tiled walls.

Bedroom 1: 12' 2" x 12' 7" (3.70m x 3.83m) Ceiling light point, radiator, double glazed bay window to the front, plantation blinds.

Bedroom 2: 12' 5" x 12' 7" (3.79m x 3.83m) Ceiling light point, radiator, double glazed bay window to the front, plantation blinds.

**Bathroom:** 12' 2" x 6' 4" (3.71m x 1.92m) Downlights, loft access, extractor fan, double glazed window to a side, radiator, three piece suite incorporating a WC, pedestal sink, walk-in shower cubicle, tiled walls.