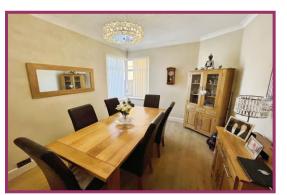

**Bedroom3/Dining room:** 13' 6" x 9' 11" (4.11m x 3.03m) Ceiling light point, dual aspect double glazed window to the basement side, radiator, laminate flooring.

**Kitchen:** 10' 7" x 9' 2" (3.23m x 2.79m) Downlights, double glazed window to the side, radiator, range of fitted wall and base units with complementary granite worktops and inset stainless steel sink with mixer tap incorporating and extractor fan, integrated gas hob, electric oven, microwave, fridge freezer, slimline dishwasher, washing machine, tiled splashback to the wall walls, double glazed window to the side.