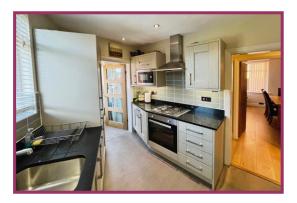

**Bedroom3/Dining room:** 13' 6" x 9' 11" (4.11m x 3.03m) Ceiling light point, dual aspect double glazed window to the basement side, radiator, laminate flooring.

**Kitchen:** 10' 7" x 9' 2" (3.23m x 2.79m) Downlights, double glazed window to the side, radiator, range of fitted wall and base units with complementary granite worktops and inset stainless steel sink with mixer tap incorporating and extractor fan, integrated gas hob, electric oven, microwave, fridge freezer, slimline dishwasher, washing machine, tiled splashback to the wall walls, double glazed window to the side.