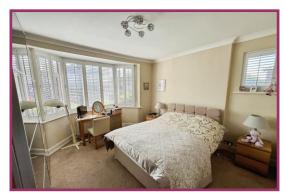

Rear porch: Wall lamp, wall mounted boiler, double glazed window to the rear, double glazed door aside, tiled walls.

Bedroom 1: 12' 2" x 12' 7" (3.70m x 3.83m) Ceiling light point, radiator, double glazed bay window to the front, plantation blinds.

Bedroom 2: 12' 5" x 12' 7" (3.79m x 3.83m) Ceiling light point, radiator, double glazed bay window to the front, plantation blinds.

**Bathroom:** 12' 2" x 6' 4" (3.71m x 1.92m) Downlights, loft access, extractor fan, double glazed window to a side, radiator, three piece suite incorporating a WC, pedestal sink, walk-in shower cubicle, tiled walls.