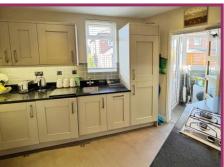

**Bedroom3/Dining room:** 13' 6" x 9' 11" (4.11m x 3.03m) Ceiling light point, dual aspect double glazed window to the basement side, radiator, laminate flooring.

**Kitchen:** 10' 7" x 9' 2" (3.23m x 2.79m) Downlights, double glazed window to the side, radiator, range of fitted wall and base units with complementary granite worktops and inset stainless steel sink with mixer tap incorporating and extractor fan, integrated gas hob, electric oven, microwave, fridge freezer, slimline dishwasher, washing machine, tiled splashback to the wall walls, double glazed window to the side.