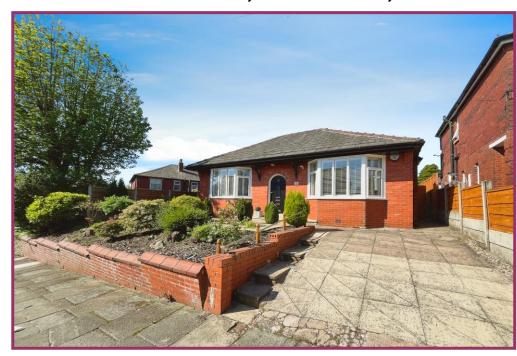

# **GRAYTHWAITE ROAD, SMITHILLS, BL1 5QG**

- Detached true bungalow
- Flexible accommodation
- Modern fitted kitchen
- Fantastic location

- Driveway parking
- Front and rear gardens
- 2/3 bedrooms
- No onward chain

## **LETTINGS & MANAGEMENT**

11 Institute St, Bolton, BL1 1PZ T: 01204 381 281

E: lettings@cardwells.co.uk

Offered for sale with NO ONWARD CHAIN is this beautifully presented detached bungalow located within Smithills, Bolton. The property is perfectly located for many local amenities, commuter routes and Doffcocker Lodge. Just a short distance away there is open countryside which is ideal for those walkers and cyclists to enjoy. Internally the property offers flexible accommodation and comprises an entrance hallway, lounge, kitchen, three piece bathroom and three double bedrooms, one of which is currently being used as a dining room. Externally there is driveway parking leading up to a low maintenance garden with flowerbeds and borders at the front with gates to either side of the property which lead to the rear of the bungalow. The rear garden has a flagged patio area with lawn and borders surrounding, space for a shed and gates either side leading to the front of the property. For further information and to arrange a viewing contact Cardwells Estate Agents Bolton 01204 381281 Email bolton@cardwells.co.uk or visit www.cardwells.co.uk

**Outside:** To the front of the property, there is driveway parking leading up to a low maintenance garden with flowerbeds and border surrounding gates to either side of the property which lead to the rear of the bungalow. The rear garden has a flagged patio area with lawn and border surrounding space for a shed and gates either side leading to the front of the property.