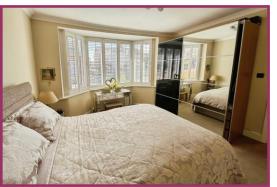

Rear porch: Wall lamp, wall mounted boiler, double glazed window to the rear, double glazed door aside, tiled walls.

Bedroom 1: 12' 2" x 12' 7" (3.70m x 3.83m) Ceiling light point, radiator, double glazed bay window to the front, plantation blinds.

Bedroom 2: 12' 5" x 12' 7" (3.79m x 3.83m) Ceiling light point, radiator, double glazed bay window to the front, plantation blinds.

**Bathroom:** 12' 2" x 6' 4" (3.71m x 1.92m) Downlights, loft access, extractor fan, double glazed window to a side, radiator, three piece suite incorporating a WC, pedestal sink, walk-in shower cubicle, tiled walls.