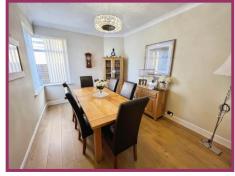

**Bedroom3/Dining room:** 13' 6" x 9' 11" (4.11m x 3.03m) Ceiling light point, dual aspect double glazed window to the basement side, radiator, laminate flooring.

**Kitchen:** 10' 7" x 9' 2" (3.23m x 2.79m) Downlights, double glazed window to the side, radiator, range of fitted wall and base units with complementary granite worktops and inset stainless steel sink with mixer tap incorporating and extractor fan, integrated gas hob, electric oven, microwave, fridge freezer, slimline dishwasher, washing machine, tiled splashback to the wall walls, double glazed window to the side.