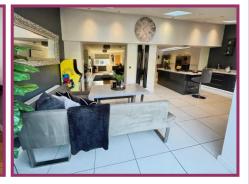

**Open plan Living/Dining:** 23' 5" x 9' 4" (7.13m x 2.85m) Downlights, skylights, bi-folding doors leading out into the garden, double glazed window to the rear, porcelain tiled floor, fitted base units with complementary granite worktops and one and a half bowl sink, open into the kitchen area.

**Kitchen:** 12' 4" x 10' 9" (3.75m x 3.28m) Downlights, centre island unit with granite worktops and an integrated rive ring gas hob with extractor above, range of fitted wall and base units with complementary granite worktops, integrated double electric oven, electric grill, microwave and space for an American fridge/freezer.