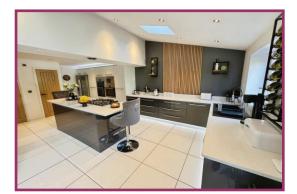

**Open plan Living/Dining:** 23' 5" x 9' 4" (7.13m x 2.85m) Downlights, skylights, bi-folding doors leading out into the garden, double glazed window to the rear, porcelain tiled floor, fitted base units with complementary granite worktops and one and a half bowl sink, open into the kitchen area.

**Kitchen:** 12' 4" x 10' 9" (3.75m x 3.28m) Downlights, centre island unit with granite worktops and an integrated rive ring gas hob with extractor above, range of fitted wall and base units with complementary granite worktops, integrated double electric oven, electric grill, microwave and space for an American fridge/freezer.