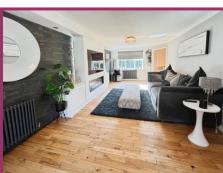

#### **ACCOMMODATION AND APPROXIMATE ROOM SIZES:**

Entrance Hallway: Ceiling light point, radiator, oak wooden flooring, stairs leading to the first floor.

**Lounge:** 24' 4" x 10' 11" (7.42m x 3.33m) Oak wooden flooring with slate effect feature wall, media unit with inset remote controlled flame effect fire, radiators, ceiling light points, downlights.