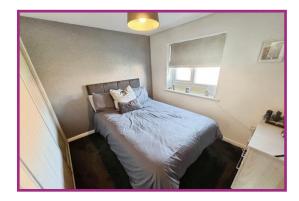

**Bedroom 1:** 15' 6" x 11' 0" (4.73m x 3.35m) Fitted wardrobes, radiator, double glazed window to the front, door to en-suite, ceiling light point.

**En-suite:** 5' 8" x 6' 2" (1.72m x 1.89m) Double glazed window to the front, wall mounted vertical ladder radiator, three piece suite incorporating a wc, vanity unit with counter top sink, walk in shower cubicle, tiled floor and walls, ceiling light point.

**Bedroom 2:** 12' 11" x 9' 2" (3.93m x 2.80m) Ceiling light point, double glazed window to the front, fitted wardrobes, radiator, fitted dressing table and drawers.

Bedroom 3: 9' 5" x 9' 2" (2.86m x 2.79m) Double glazed window over looking the garden to the rear, radiator, ceiling light point.

**Bedroom 4:** 8' 8" x 7' 9" (2.63m x 2.37m) Ceiling light point, double glazed window overlooking the garden to the rear, radiator, fitted wardrobes.

**Bathroom:** 6' 0" x 5' 7" (1.84m x 1.69m) Ceiling light point, extractor fan, double glazed window to the rear, wall mounted vertical ladder radiator, three piece suite incorporating a wc, sink, bath with mixer tap and shower above, tiled door and walls.