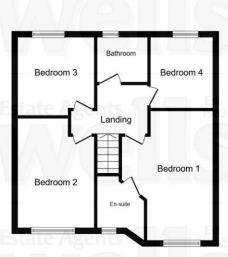

Ground Floor

First Floor

#### **ACCOMMODATION AND APPROXIMATE ROOM SIZES:**

Entrance Hallway: Ceiling light point, radiator, oak wooden flooring, stairs leading to the first floor.

**Lounge:** 24' 4" x 10' 11" (7.42m x 3.33m) Oak wooden flooring with slate effect feature wall, media unit with inset remote controlled flame effect fire, radiators, ceiling light points, downlights.

**Open plan Living/Dining:** 23' 5" x 9' 4" (7.13m x 2.85m) Downlights, skylights, bi-folding doors leading out into the garden, double glazed window to the rear, porcelain tiled floor, fitted base units with complementary granite worktops and one and a half bowl sink, open into the kitchen area.

**Kitchen:** 12' 4" x 10' 9" (3.75m x 3.28m) Downlights, centre island unit with granite worktops and an integrated rive ring gas hob with extractor above, range of fitted wall and base units with complementary granite worktops, integrated double electric oven, electric grill, microwave and space for an American fridge/freezer.

Cloakroom/wc: 4' 11" x 4' 3" (1.51m x 1.30m) Radiator, extractor fan, porcelain tiled floor, vanity unit with inset sink and wc, ceiling light point.

Landing: Ceiling light point, loft access, radiator.

**Bedroom 1:** 15' 6" x 11' 0" (4.73m x 3.35m) Fitted wardrobes, radiator, double glazed window to the front, door to en-suite, ceiling light point.

**En-suite:** 5' 8" x 6' 2" (1.72m x 1.89m) Double glazed window to the front, wall mounted vertical ladder radiator, three piece suite incorporating a wc, vanity unit with counter top sink, walk in shower cubicle, tiled floor and walls, ceiling light point.

**Bedroom 2:** 12' 11" x 9' 2" (3.93m x 2.80m) Ceiling light point, double glazed window to the front, fitted wardrobes, radiator, fitted dressing table and drawers.

Bedroom 3: 9' 5" x 9' 2" (2.86m x 2.79m) Double glazed window over looking the garden to the rear, radiator, ceiling light point.

**Bedroom 4:** 8' 8" x 7' 9" (2.63m x 2.37m) Ceiling light point, double glazed window overlooking the garden to the rear, radiator, fitted wardrobes.

**Bathroom:** 6' 0" x 5' 7" (1.84m x 1.69m) Ceiling light point, extractor fan, double glazed window to the rear, wall mounted vertical ladder radiator, three piece suite incorporating a wc, sink, bath with mixer tap and shower above, tiled door and walls.

**Garage:** 17' 1" x 9' 0" (5.20m x 2.74m) Wall mounted boiler, space for a washing machine and a dryer, electric roller shutter door, ceiling light point.

**Externally:** To the front of the property there is a lawned garden with driveway parking leading to the integral garage. The rear of the property is low maintenance with a super patio area which has steps up to a raised low maintenance garden that captures the sun and is ideal to relax in after a days work.