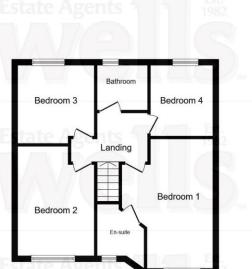

#### **ACCOMMODATION AND APPROXIMATE ROOM SIZES:**

Entrance Hallway: Ceiling light point, radiator, oak wooden flooring, stairs leading to the first floor.

**Lounge:** 24' 4" x 10' 11" (7.42m x 3.33m) Oak wooden flooring with slate effect feature wall, media unit with inset remote controlled flame effect fire, radiators, ceiling light points, downlights.

Cloakroom/wc: 4' 11" x 4' 3" (1.51m x 1.30m) Radiator, extractor fan, porcelain tiled floor, vanity unit with inset sink and wc, ceiling light point.

Landing: Ceiling light point, loft access, radiator.

**Bedroom 1:** 15' 6" x 11' 0" (4.73m x 3.35m) Fitted wardrobes, radiator, double glazed window to the front, door to en-suite, ceiling light point.

**En-suite:** 5' 8" x 6' 2" (1.72m x 1.89m) Double glazed window to the front, wall mounted vertical ladder radiator, three piece suite incorporating a wc, vanity unit with counter top sink, walk in shower cubicle, tiled floor and walls, ceiling light point.

**Bedroom 2:** 12' 11" x 9' 2" (3.93m x 2.80m) Ceiling light point, double glazed window to the front, fitted wardrobes, radiator, fitted dressing table and drawers.

Bedroom 3: 9' 5" x 9' 2" (2.86m x 2.79m) Double glazed window over looking the garden to the rear, radiator, ceiling light point.

**Bedroom 4:** 8' 8" x 7' 9" (2.63m x 2.37m) Ceiling light point, double glazed window overlooking the garden to the rear, radiator, fitted wardrobes.

**Bathroom:** 6' 0" x 5' 7" (1.84m x 1.69m) Ceiling light point, extractor fan, double glazed window to the rear, wall mounted vertical ladder radiator, three piece suite incorporating a wc, sink, bath with mixer tap and shower above, tiled door and walls.