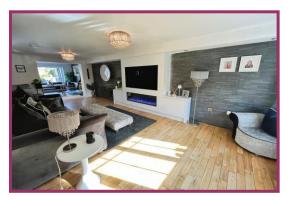

#### **ACCOMMODATION AND APPROXIMATE ROOM SIZES:**

Entrance Hallway: Ceiling light point, radiator, oak wooden flooring, stairs leading to the first floor.

**Lounge:** 24' 4" x 10' 11" (7.42m x 3.33m) Oak wooden flooring with slate effect feature wall, media unit with inset remote controlled flame effect fire, radiators, ceiling light points, downlights.