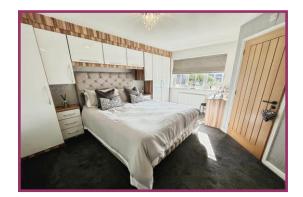

**Bedroom 1:** 15' 6" x 11' 0" (4.73m x 3.35m) Fitted wardrobes, radiator, double glazed window to the front, door to en-suite, ceiling light point.

**En-suite:** 5' 8" x 6' 2" (1.72m x 1.89m) Double glazed window to the front, wall mounted vertical ladder radiator, three piece suite incorporating a wc, vanity unit with counter top sink, walk in shower cubicle, tiled floor and walls, ceiling light point.