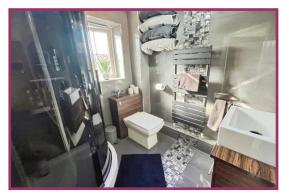

**Bedroom 1:** 15' 6" x 11' 0" (4.73m x 3.35m) Fitted wardrobes, radiator, double glazed window to the front, door to en-suite, ceiling light point.

**En-suite:** 5' 8" x 6' 2" (1.72m x 1.89m) Double glazed window to the front, wall mounted vertical ladder radiator, three piece suite incorporating a wc, vanity unit with counter top sink, walk in shower cubicle, tiled floor and walls, ceiling light point.

**Bedroom 4:** 8' 8" x 7' 9" (2.63m x 2.37m) Ceiling light point, double glazed window overlooking the garden to the rear, radiator, fitted wardrobes.

**Bathroom:** 6' 0" x 5' 7" (1.84m x 1.69m) Ceiling light point, extractor fan, double glazed window to the rear, wall mounted vertical ladder radiator, three piece suite incorporating a wc, sink, bath with mixer tap and shower above, tiled door and walls.