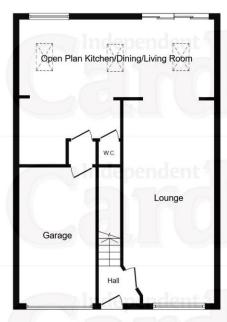

Ground Floor

First Floor

#### **ACCOMMODATION AND APPROXIMATE ROOM SIZES:**

Entrance Hallway: Ceiling light point, radiator, oak wooden flooring, stairs leading to the first floor.

**Lounge:** 24' 4" x 10' 11" (7.42m x 3.33m) Oak wooden flooring with slate effect feature wall, media unit with inset remote controlled flame effect fire, radiators, ceiling light points, downlights.

**Open plan Living/Dining:** 23' 5" x 9' 4" (7.13m x 2.85m) Downlights, skylights, bi-folding doors leading out into the garden, double glazed window to the rear, porcelain tiled floor, fitted base units with complementary granite worktops and one and a half bowl sink, open into the kitchen area.

**Kitchen:** 12' 4" x 10' 9" (3.75m x 3.28m) Downlights, centre island unit with granite worktops and an integrated rive ring gas hob with extractor above, range of fitted wall and base units with complementary granite worktops, integrated double electric oven, electric grill, microwave and space for an American fridge/freezer.

Cloakroom/wc: 4' 11" x 4' 3" (1.51m x 1.30m) Radiator, extractor fan, porcelain tiled floor, vanity unit with inset sink and wc, ceiling light point.

Landing: Ceiling light point, loft access, radiator.

**Garage:** 17' 1" x 9' 0" (5.20m x 2.74m) Wall mounted boiler, space for a washing machine and a dryer, electric roller shutter door, ceiling light point.

**Externally:** To the front of the property there is a lawned garden with driveway parking leading to the integral garage. The rear of the property is low maintenance with a super patio area which has steps up to a raised low maintenance garden that captures the sun and is ideal to relax in after a days work.