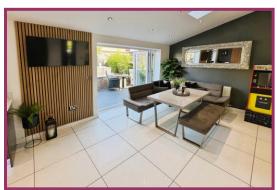

**Open plan Living/Dining:** 23' 5" x 9' 4" (7.13m x 2.85m) Downlights, skylights, bi-folding doors leading out into the garden, double glazed window to the rear, porcelain tiled floor, fitted base units with complementary granite worktops and one and a half bowl sink, open into the kitchen area.