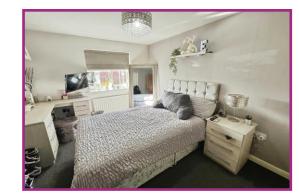

**Bedroom 1:** 15' 6" x 11' 0" (4.73m x 3.35m) Fitted wardrobes, radiator, double glazed window to the front, door to en-suite, ceiling light point.

**En-suite:** 5' 8" x 6' 2" (1.72m x 1.89m) Double glazed window to the front, wall mounted vertical ladder radiator, three piece suite incorporating a wc, vanity unit with counter top sink, walk in shower cubicle, tiled floor and walls, ceiling light point.

**Bedroom 2:** 12' 11" x 9' 2" (3.93m x 2.80m) Ceiling light point, double glazed window to the front, fitted wardrobes, radiator, fitted dressing table and drawers.

Bedroom 3: 9' 5" x 9' 2" (2.86m x 2.79m) Double glazed window over looking the garden to the rear, radiator, ceiling light point.

**Bedroom 4:** 8' 8" x 7' 9" (2.63m x 2.37m) Ceiling light point, double glazed window overlooking the garden to the rear, radiator, fitted wardrobes.

**Bathroom:** 6' 0" x 5' 7" (1.84m x 1.69m) Ceiling light point, extractor fan, double glazed window to the rear, wall mounted vertical ladder radiator, three piece suite incorporating a wc, sink, bath with mixer tap and shower above, tiled door and walls.