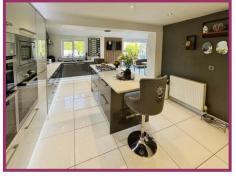

**Kitchen:** 12' 4" x 10' 9" (3.75m x 3.28m) Downlights, centre island unit with granite worktops and an integrated rive ring gas hob with extractor above, range of fitted wall and base units with complementary granite worktops, integrated double electric oven, electric grill, microwave and space for an American fridge/freezer.