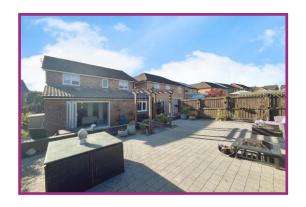

**Garage:** 17' 1" x 9' 0" (5.20m x 2.74m) Wall mounted boiler, space for a washing machine and a dryer, electric roller shutter door, ceiling light point.

**Externally:** To the front of the property there is a lawned garden with driveway parking leading to the integral garage. The rear of the property is low maintenance with a super patio area which has steps up to a raised low maintenance garden that captures the sun and is ideal to relax in after a days work.