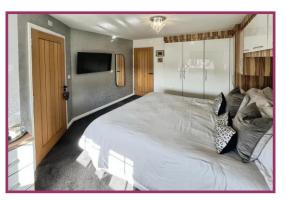

**Bedroom 1:** 15' 6" x 11' 0" (4.73m x 3.35m) Fitted wardrobes, radiator, double glazed window to the front, door to en-suite, ceiling light point.

**En-suite:** 5' 8" x 6' 2" (1.72m x 1.89m) Double glazed window to the front, wall mounted vertical ladder radiator, three piece suite incorporating a wc, vanity unit with counter top sink, walk in shower cubicle, tiled floor and walls, ceiling light point.