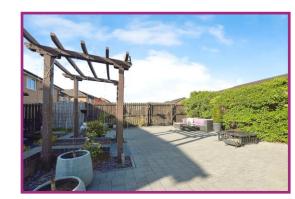

**Garage:** 17' 1" x 9' 0" (5.20m x 2.74m) Wall mounted boiler, space for a washing machine and a dryer, electric roller shutter door, ceiling light point.

**Externally:** To the front of the property there is a lawned garden with driveway parking leading to the integral garage. The rear of the property is low maintenance with a super patio area which has steps up to a raised low maintenance garden that captures the sun and is ideal to relax in after a days work.