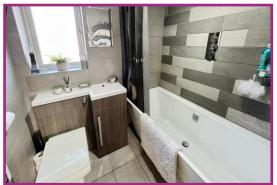

**Bedroom 4:** 8' 8" x 7' 9" (2.63m x 2.37m) Ceiling light point, double glazed window overlooking the garden to the rear, radiator, fitted wardrobes.

**Bathroom:** 6' 0" x 5' 7" (1.84m x 1.69m) Ceiling light point, extractor fan, double glazed window to the rear, wall mounted vertical ladder radiator, three piece suite incorporating a wc, sink, bath with mixer tap and shower above, tiled door and walls.