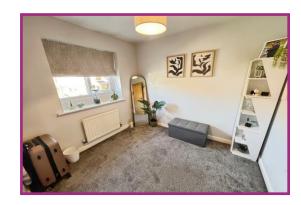

**Bedroom 2:** 12' 11" x 9' 2" (3.93m x 2.80m) Ceiling light point, double glazed window to the front, fitted wardrobes, radiator, fitted dressing table and drawers.

Bedroom 3: 9' 5" x 9' 2" (2.86m x 2.79m) Double glazed window over looking the garden to the rear, radiator, ceiling light point.

**Bedroom 4:** 8' 8" x 7' 9" (2.63m x 2.37m) Ceiling light point, double glazed window overlooking the garden to the rear, radiator, fitted wardrobes.

**Bathroom:** 6' 0" x 5' 7" (1.84m x 1.69m) Ceiling light point, extractor fan, double glazed window to the rear, wall mounted vertical ladder radiator, three piece suite incorporating a wc, sink, bath with mixer tap and shower above, tiled door and walls.