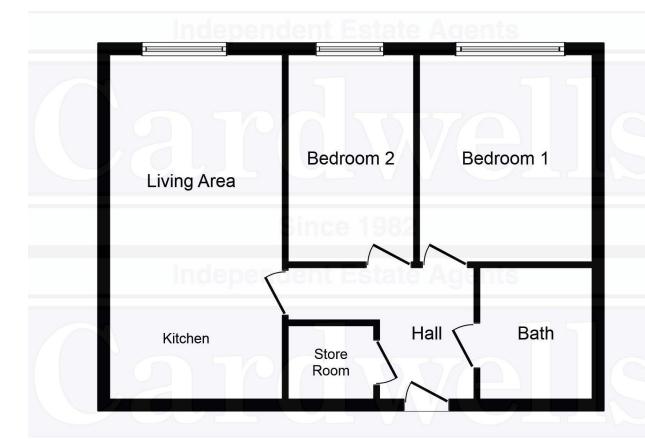

#### ACCOMMODATION AND APPROXIMATE ROOM SIZES:

Front door leading to hallway

Built in storage room, Wall mounted electric heater, wall mounted Security entry phone hand set

**Living room/kitchen:** 20' 1" x 10' 1" (6.12m x 3.07m) uPVC double glazed window, range of fitted wall and base units with complimentary working surfaces and splash backs, integrated fridge freezer, inset single bowl single drainer stainless steel sink unit with mixer tap, built in oven and grill with an insect four ring electric hob, extractor canopy above, integrated dishwasher, wall mounted electric heater.

Bedroom 1: 12' 1" x 10' 1" (3.68m x 3.07m) uPVC double glazed window, wall mounted electric heater.

Bedroom 2: 12' 1" x 7' 4" (3.68m x 2.23m) UPVC double glazed window, wall mounted electric heater.

**Bathroom:** 6' 7" x 6' 2" (2.01m x 1.88m) Modern white bathroom suite comprising, panel enclosed bath with a shower above, close coupled WC, wash basin with a mixer tap, tiling to the floor and walls, wall mounted towel rail, inset spotlights.

Outside: Outside there is a gated car park with allocated spaces.

Note: There are impressive communal hallways and a lift to all floors.

**Viewings:** All viewings are by advanced appointment with Cardwells Estate Agents Bolton 01204 381281 or via bolton@cardwells.co.uk