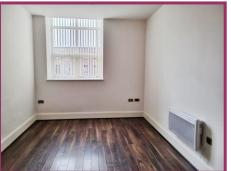

#### ACCOMMODATION AND APPROXIMATE ROOM SIZES:

Front door leading to hallway

Built in storage room, Wall mounted electric heater, wall mounted Security entry phone hand set

**Living room/kitchen:** 20' 1" x 10' 1" (6.12m x 3.07m) uPVC double glazed window, range of fitted wall and base units with complimentary working surfaces and splash backs, integrated fridge freezer, inset single bowl single drainer stainless steel sink unit with mixer tap, built in oven and grill with an insect four ring electric hob, extractor canopy above, integrated dishwasher, wall mounted electric heater.