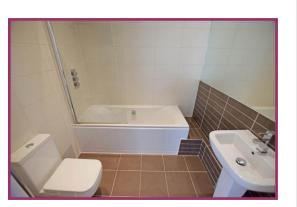

Bedroom 1: 12' 1" x 10' 1" (3.68m x 3.07m) uPVC double glazed window, wall mounted electric heater.

Bedroom 2: 12' 1" x 7' 4" (3.68m x 2.23m) UPVC double glazed window, wall mounted electric heater.

**Bathroom:** 6' 7" x 6' 2" (2.01m x 1.88m) Modern white bathroom suite comprising, panel enclosed bath with a shower above, close coupled WC, wash basin with a mixer tap, tiling to the floor and walls, wall mounted towel rail, inset spotlights.