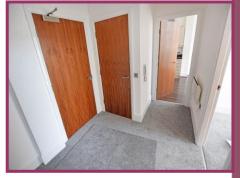

#### ACCOMMODATION AND APPROXIMATE ROOM SIZES:

Front door leading to hallway

Built in storage room, Wall mounted electric heater, wall mounted Security entry phone hand set

**Living room/kitchen:** 20' 1" x 10' 1" (6.12m x 3.07m) uPVC double glazed window, range of fitted wall and base units with complimentary working surfaces and splash backs, integrated fridge freezer, inset single bowl single drainer stainless steel sink unit with mixer tap, built in oven and grill with an insect four ring electric hob, extractor canopy above, integrated dishwasher, wall mounted electric heater.

Outside: Outside there is a gated car park with allocated spaces.

Note: There are impressive communal hallways and a lift to all floors.

**Viewings:** All viewings are by advanced appointment with Cardwells Estate Agents Bolton 01204 381281 or via bolton@cardwells.co.uk