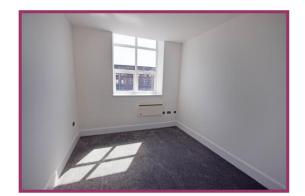

Bedroom 1: 12' 1" x 10' 1" (3.68m x 3.07m) uPVC double glazed window, wall mounted electric heater.

Bedroom 2: 12' 1" x 7' 4" (3.68m x 2.23m) UPVC double glazed window, wall mounted electric heater.

**Bathroom:** 6' 7" x 6' 2" (2.01m x 1.88m) Modern white bathroom suite comprising, panel enclosed bath with a shower above, close coupled WC, wash basin with a mixer tap, tiling to the floor and walls, wall mounted towel rail, inset spotlights.