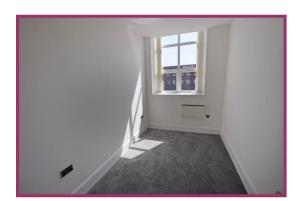

Bedroom 1: 12' 1" x 10' 1" (3.68m x 3.07m) uPVC double glazed window, wall mounted electric heater.

Bedroom 2: 12' 1" x 7' 4" (3.68m x 2.23m) UPVC double glazed window, wall mounted electric heater.

**Bathroom:** 6' 7" x 6' 2" (2.01m x 1.88m) Modern white bathroom suite comprising, panel enclosed bath with a shower above, close coupled WC, wash basin with a mixer tap, tiling to the floor and walls, wall mounted towel rail, inset spotlights.