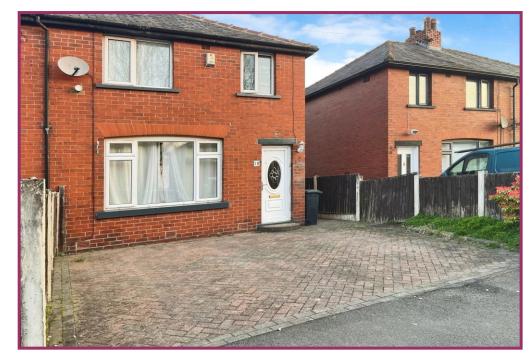

Cardwells are pleased to offer this traditional three bedroom semi detached house, situated in a very popular and convenient location. The property requires some updating, offering excellent potential and benefits from a newly fitted bathroom and main bedroom. The location is ideal for commuters, with good transport links including train stations and the motorway network within close proximity. To arrange a viewing, please contact Cardwells estate agents Bolton, (01204) 381281, bolton@cardwells.co.uk. The accommodation briefly comprises Entrance hall, lounge and a kitchen dining room. Upstairs there are three bedrooms and a newly fitted bathroom. Outside there is a double width block paved driveway and an enclosed garden to the rear. The property also benefits from uPVC double glazing.

## ACCOMMODATION AND APPROXIMATE ROOM SIZES:

uPVC double glazed front door leading to

Entrance hall: Staircase to the landing.

Lounge: 13' 7" x 12' 5" (4.14m x 3.78m) uPVC double glazed window front aspect, fireplace incorporating a gas fire.

**Kitchen dining room:** 13' 7" x 9' 4" (4.14m x 2.84m) uPVC double glazed window and door rear garden aspect, fitted wall and base units with work surfaces, stainless steel sink unit with mixer tap, built in oven and grill, inset four ring gas burner hob, with a concealed extractor hood above, space for a washing machine, tiled floor built in storage cupboard with a uPVC frosted double glazed window, side aspect.

Landing: Landing uPVC frosted double glazed window, side aspect, access to the loft.

Bedroom 1: 12' 3" x 9' 6" (3.73m x 2.89m) uPVC double glazed window, front aspect, fitted wardrobes.

Bedroom 2: 9' 5" x 10' 1" (2.87m x 3.07m) uPVC double glazed window, rear aspect.

Bedroom 3: 8' 10" x 7' 0" (2.69m x 2.13m) uPVC double glazed window front aspect.

**Bathroom:** 5' 7" x 6' 0" (1.70m x 1.83m) uPVC frosted double glazed window, rear aspect, newly fitted white suite comprising, enclosed bath with mixer tap, close coupled WC, wash basin, part tiling to the walls