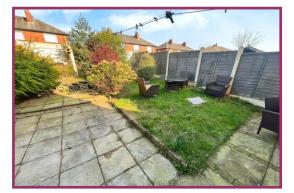

**Outside:** To the front there is a double width block paved driveway and a pathway, giving access along the side elevation to the rear garden. The rear garden is mainly laid to lawn, with a paved patio and a tap, to rear elevation and a useful built in storage room.