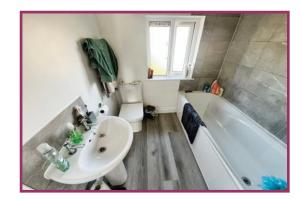

Bedroom 3: 8' 10" x 7' 0" (2.69m x 2.13m) uPVC double glazed window front aspect.

**Bathroom:** 5' 7" x 6' 0" (1.70m x 1.83m) uPVC frosted double glazed window, rear aspect, newly fitted white suite comprising, enclosed bath with mixer tap, close coupled WC, wash basin, part tiling to the walls