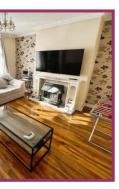

## ACCOMMODATION AND APPROXIMATE ROOM SIZES:

uPVC double glazed front door leading to

Entrance hall: Staircase to the landing.

Lounge: 13' 7" x 12' 5" (4.14m x 3.78m) uPVC double glazed window front aspect, fireplace incorporating a gas fire.