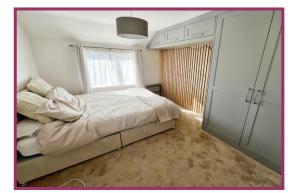

Landing: Landing uPVC frosted double glazed window, side aspect, access to the loft.

Bedroom 1: 12' 3" x 9' 6" (3.73m x 2.89m) uPVC double glazed window, front aspect, fitted wardrobes.

Bedroom 2: 9' 5" x 10' 1" (2.87m x 3.07m) uPVC double glazed window, rear aspect.

Bedroom 3: 8' 10" x 7' 0" (2.69m x 2.13m) uPVC double glazed window front aspect.

**Bathroom:** 5' 7" x 6' 0" (1.70m x 1.83m) uPVC frosted double glazed window, rear aspect, newly fitted white suite comprising, enclosed bath with mixer tap, close coupled WC, wash basin, part tiling to the walls