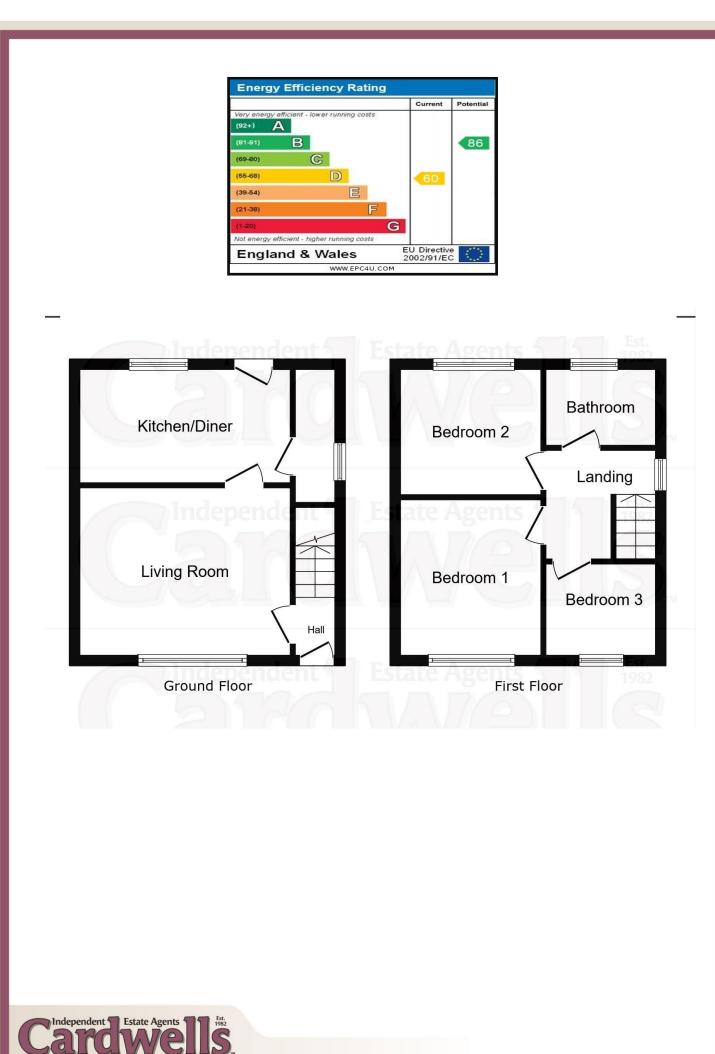

## **PRINCESS AVENUE, KEARSLEY, BL4 8LQ**



- 3 bedroom semi-detached ٠
- Popular & convenient location •
- Some updating required ٠
- Newly fitted bathroom



## £165,000 BOLTON **BURY** 11 Institute St, Bolton, BL1 1PZ 14 Market St, Bury, BL9 0AJ T: 01204 381 281 T: 0161 761 1215 E: bolton@cardwells.co.uk E: bury@cardwells.co.uk ting: Wright Dickson & Catlow, WDC Es ivegate Ltd. Registered In England No. 1822919. Registered Office: 11 Institute Street, Bolton, BL1 1PZ. Directors: A.R. Cardwell, R.W.L. Cardwell, & R.W. Tho

- Close to motorway & train station
- Lounge, kitchen dining room •
- Ideal family home or 1st time purchase ٠
- Double width driveway, garden to rear





**LETTINGS & MANAGEMENT** 11 Institute St, Bolton, BL1 1PZ T: 01204 381 281 E: lettings@cardwells.co.uk

Car