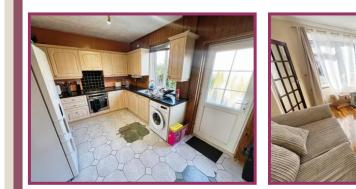

**Kitchen dining room:** 13' 7" x 9' 4" (4.14m x 2.84m) uPVC double glazed window and door rear garden aspect, fitted wall and base units with work surfaces, stainless steel sink unit with mixer tap, built in oven and grill, inset four ring gas burner hob, with a concealed extractor hood above, space for a washing machine, tiled floor built in storage cupboard with a uPVC frosted double glazed window, side aspect.