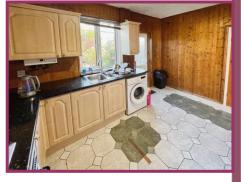

**Kitchen dining room:** 13' 7" x 9' 4" (4.14m x 2.84m) uPVC double glazed window and door rear garden aspect, fitted wall and base units with work surfaces, stainless steel sink unit with mixer tap, built in oven and grill, inset four ring gas burner hob, with a concealed extractor hood above, space for a washing machine, tiled floor built in storage cupboard with a uPVC frosted double glazed window, side aspect.