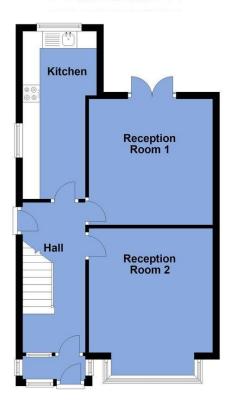

**Ground Floor** 

**First Floor** 

#### **ACCOMMODATION AND APPROXIMATE ROOM SIZES:**

**Porch:** 2' 11" x 6' 4" (0.89m x 1.93m) Timber entrance door giving access to.

**Reception hallway:** 15' 8" x 6' 0" (4.77m x 1.83m) Wall mounted radiator, spindled staircase giving access to the landing, timber door giving access to the side.

**Lounge:** 13' 6" x 11' 4" (4.11m x 3.45m) Feature fireplace and surround, uPVC double glazed bay window, wall mounted radiator.

Dining room: 12' 1" x 11' 4" (3.68m x 3.45m) Double timber doors giving access to the rear garden, wall mounted radiator

**Kitchen:** 16' 7" x 7' 0" (5.05m x 2.13m) Professionally fitted kitchen comprising one and a half bowl stainless steel sink with mixer tap over, base and wall units, worktops, freestanding oven, space for white goods, wall gas combination boiler, 2 uPVC double glazed windows,