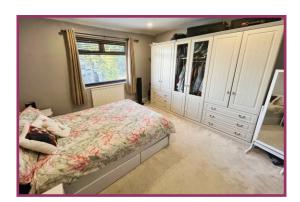

Landing: 5' 9" x 5' 7" (1.75m x 1.70m) Frosted uPVC double glazed window, loft access point.

Bedroom 1: 11' 11" x 10' 11" (3.63m x 3.32m) uPVC double glazed window, wall mounted radiator.

Bedroom 2: 11' 11" x 12' 1" (3.63m x 3.68m) uPVC double glazed window, wall mounted radiator.

Bedroom 3: 9' 1" x 6' 11" (2.77m x 2.11m) uPVC double glazed window, wall mounted radiator.

**Family bathroom:** 9' 2" x 5' 8" (2.79m x 1.73m) Three piece suite comprising WC, pedestal wash basin, bath with T bar mixer shower, frosted uPVC double glazed window, wall mounted heated towel rail.