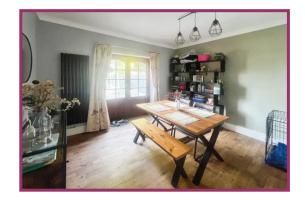

**Lounge:** 13' 6" x 11' 4" (4.11m x 3.45m) Feature fireplace and surround, uPVC double glazed bay window, wall mounted radiator.

Dining room: 12' 1" x 11' 4" (3.68m x 3.45m) Double timber doors giving access to the rear garden, wall mounted radiator