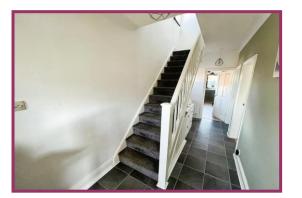

#### **ACCOMMODATION AND APPROXIMATE ROOM SIZES:**

**Porch:** 2' 11" x 6' 4" (0.89m x 1.93m) Timber entrance door giving access to.

**Reception hallway:** 15' 8" x 6' 0" (4.77m x 1.83m) Wall mounted radiator, spindled staircase giving access to the landing, timber door giving access to the side.

Landing: 5' 9" x 5' 7" (1.75m x 1.70m) Frosted uPVC double glazed window, loft access point.

Bedroom 1: 11' 11" x 10' 11" (3.63m x 3.32m) uPVC double glazed window, wall mounted radiator.

Bedroom 2: 11' 11" x 12' 1" (3.63m x 3.68m) uPVC double glazed window, wall mounted radiator.