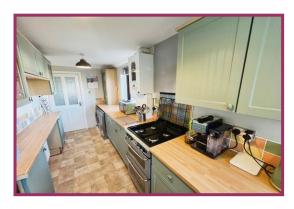

**Kitchen:** 16' 7" x 7' 0" (5.05m x 2.13m) Professionally fitted kitchen comprising one and a half bowl stainless steel sink with mixer tap over, base and wall units, worktops, freestanding oven, space for white goods, wall gas combination boiler, 2 uPVC double glazed windows,