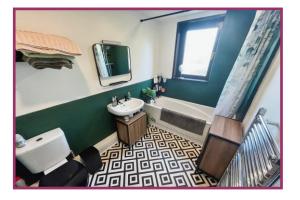

Bedroom 3: 9' 1" x 6' 11" (2.77m x 2.11m) uPVC double glazed window, wall mounted radiator.

**Family bathroom:** 9' 2" x 5' 8" (2.79m x 1.73m) Three piece suite comprising WC, pedestal wash basin, bath with T bar mixer shower, frosted uPVC double glazed window, wall mounted heated towel rail.