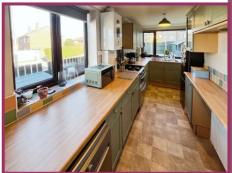

**Kitchen:** 16' 7" x 7' 0" (5.05m x 2.13m) Professionally fitted kitchen comprising one and a half bowl stainless steel sink with mixer tap over, base and wall units, worktops, freestanding oven, space for white goods, wall gas combination boiler, 2 uPVC double glazed windows,