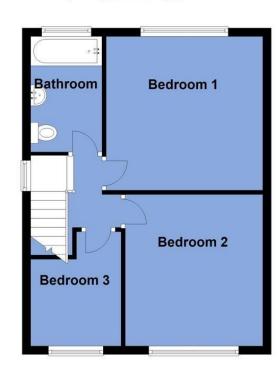

**Ground Floor** 

**First Floor** 

Landing: 5' 9" x 5' 7" (1.75m x 1.70m) Frosted uPVC double glazed window, loft access point.

Bedroom 1: 11' 11" x 10' 11" (3.63m x 3.32m) uPVC double glazed window, wall mounted radiator.

Bedroom 2: 11' 11" x 12' 1" (3.63m x 3.68m) uPVC double glazed window, wall mounted radiator.

Bedroom 3: 9' 1" x 6' 11" (2.77m x 2.11m) uPVC double glazed window, wall mounted radiator.

**Family bathroom:** 9' 2" x 5' 8" (2.79m x 1.73m) Three piece suite comprising WC, pedestal wash basin, bath with T bar mixer shower, frosted uPVC double glazed window, wall mounted heated towel rail.