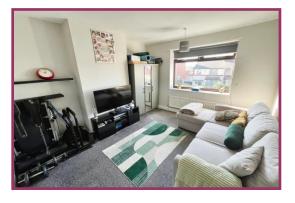

**Lounge:** 13' 6" x 11' 4" (4.11m x 3.45m) Feature fireplace and surround, uPVC double glazed bay window, wall mounted radiator.

Dining room: 12' 1" x 11' 4" (3.68m x 3.45m) Double timber doors giving access to the rear garden, wall mounted radiator