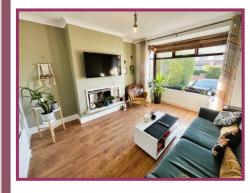

**Lounge:** 13' 6" x 11' 4" (4.11m x 3.45m) Feature fireplace and surround, uPVC double glazed bay window, wall mounted radiator.

Dining room: 12' 1" x 11' 4" (3.68m x 3.45m) Double timber doors giving access to the rear garden, wall mounted radiator