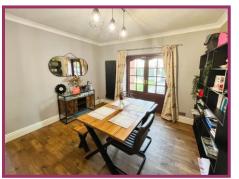

**Lounge:** 13' 6" x 11' 4" (4.11m x 3.45m) Feature fireplace and surround, uPVC double glazed bay window, wall mounted radiator.

Dining room: 12' 1" x 11' 4" (3.68m x 3.45m) Double timber doors giving access to the rear garden, wall mounted radiator