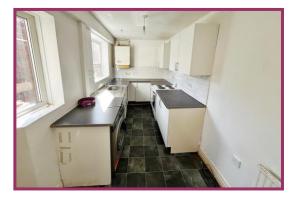

**Dining room:** 13' 6" x 10' 10" (4.12m x 3.30m) Ceiling light point, radiator, laminate effect flooring, double glazed window to the rear.

**Kitchen:** 15' 2" x 6' 5" (4.62m x 1.95m) Ceiling light point, radiator, wall mounted boiler, double glazed windows to the side, door to the side, range of fitted wall and base units with space for an electric oven, washing machine, fridge freezer, stainless steel sink with drainer, tiled splashback to the walls.