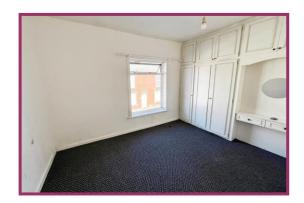

Landing: Ceiling light point, loft access.

**Bedroom 1:** 13' 7" x 10' 6" (4.13m x 3.20m) Ceiling light point, radiator, fitted wardrobes, double glazed window to the front.

Bedroom 2: 14' 10" x 5' 9" (4.51m x 1.75m) Ceiling light point, double glazed window to the rear, radiator.