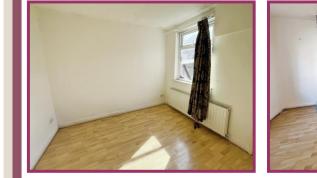

Landing: Ceiling light point, loft access.

**Bedroom 1:** 13' 7" x 10' 6" (4.13m x 3.20m) Ceiling light point, radiator, fitted wardrobes, double glazed window to the front.

Bedroom 2: 14' 10" x 5' 9" (4.51m x 1.75m) Ceiling light point, double glazed window to the rear, radiator.