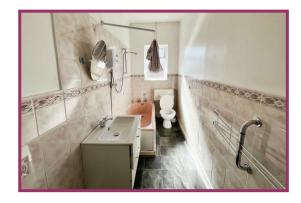

**Bathroom:** 11' 9" x 4' 4" (3.57m x 1.32m) Ceiling light point, radiator, double glazed window to the rear, three-piece suite incorporating a vanity unit with inset sink, WC, panel bath with electric shower above, tiled splashback to the walls.