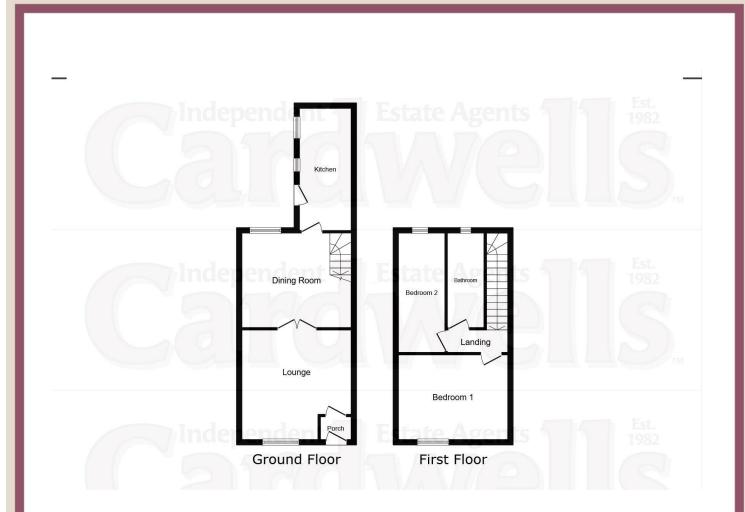

## ACCOMMODATION AND APPROXIMATE ROOM SIZES:

Vestibule: Laminate effect flooring, door leading into the lounge.

**Lounge:** 13' 8" x 13' 6" (4.17m x 4.11m) Ceiling light points, radiator, laminate effect flooring, double glazed window to the front, living flame gas fire surround.

**Dining room:** 13' 6" x 10' 10" (4.12m x 3.30m) Ceiling light point, radiator, laminate effect flooring, double glazed window to the rear.

**Kitchen:** 15' 2" x 6' 5" (4.62m x 1.95m) Ceiling light point, radiator, wall mounted boiler, double glazed windows to the side, door to the side, range of fitted wall and base units with space for an electric oven, washing machine, fridge freezer, stainless steel sink with drainer, tiled splashback to the walls.

Landing: Ceiling light point, loft access.

**Bedroom 1:** 13' 7" x 10' 6" (4.13m x 3.20m) Ceiling light point, radiator, fitted wardrobes, double glazed window to the front.

Bedroom 2: 14' 10" x 5' 9" (4.51m x 1.75m) Ceiling light point, double glazed window to the rear, radiator.

**Bathroom:** 11' 9" x 4' 4" (3.57m x 1.32m) Ceiling light point, radiator, double glazed window to the rear, three-piece suite incorporating a vanity unit with inset sink, WC, panel bath with electric shower above, tiled splashback to the walls.

Outside: The property is pavement fronted with an enclosed flagged yard with gate at the rear.

**Viewings:** All viewings are by advance appointment with Cardwells estate agents Bolton 01204 381281, bolton@cardwells.co.uk, www.cardwells.co.uk