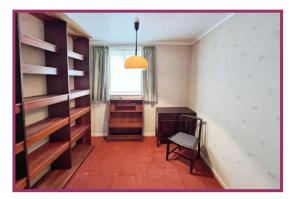

**Bedroom One** 11' 3" x 9' 5" (3.44m x 2.87m) Ceiling light point, electric storage heater, double glazed window, fitted wardrobes.

Bedroom Two 9' 5" x 7' 11" (2.87m x 2.42m) Ceiling light point, double glazed window.