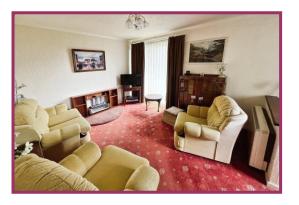

#### **ACCOMMODATION AND APPROXIMATE ROOM SIZES:**

Entrance Hallway Ceiling light points, electric storage heater, storage cupboard, intercom.

**Lounge/Diner** 19' 11" x 10' 11" (6.07m x 3.33m) Ceiling light point, double glazed window, double glazed patio doors, electric storage heater.