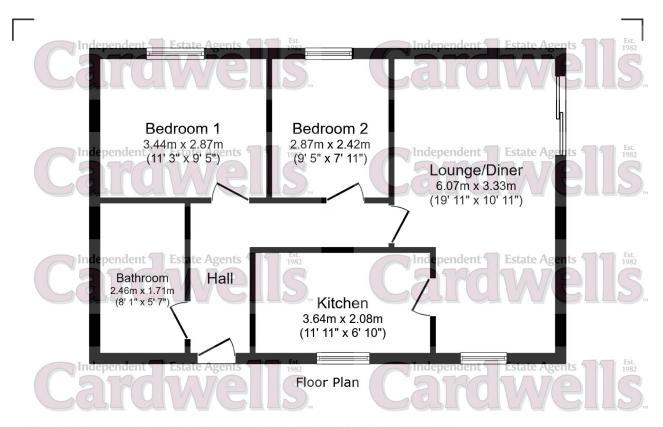

#### **ACCOMMODATION AND APPROXIMATE ROOM SIZES:**

Entrance Hallway Ceiling light points, electric storage heater, storage cupboard, intercom.

**Lounge/Diner** 19' 11" x 10' 11" (6.07m x 3.33m) Ceiling light point, double glazed window, double glazed patio doors, electric storage heater.

**Kitchen** 11' 11" x 6' 10" (3.64m x 2.08m) Ceiling light point, double glazed window, fitted wall and base units with extractor fan, integrated electric hob and electric oven, stainless steel sink with mixer tap and drainer, space for a washing machine, under counter fridge and freezer, breakfast bar, tiled splash back to the walls.

**Bedroom One** 11' 3" x 9' 5" (3.44m x 2.87m) Ceiling light point, electric storage heater, double glazed window, fitted wardrobes.

Bedroom Two 9' 5" x 7' 11" (2.87m x 2.42m) Ceiling light point, double glazed window.

**Bathroom** 8' 1" x 5' 7" (2.46m x 1.71m) Ceiling light point, four piece suite incorporating a WC, pedestal sink, panelled bath, walk in shower cubicle, tiled walls.

**Externally** Externally there are well kept communal gardens and parking.