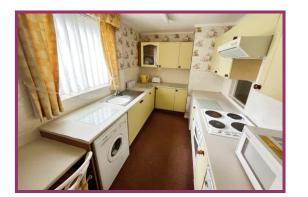

**Kitchen** 11' 11" x 6' 10" (3.64m x 2.08m) Ceiling light point, double glazed window, fitted wall and base units with extractor fan, integrated electric hob and electric oven, stainless steel sink with mixer tap and drainer, space for a washing machine, under counter fridge and freezer, breakfast bar, tiled splash back to the walls.