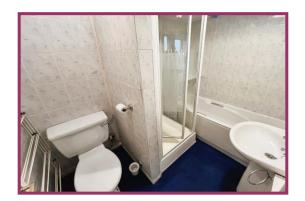

**Bathroom** 8' 1" x 5' 7" (2.46m x 1.71m) Ceiling light point, four piece suite incorporating a WC, pedestal sink, panelled bath, walk in shower cubicle, tiled walls.

**Externally** Externally there are well kept communal gardens and parking.