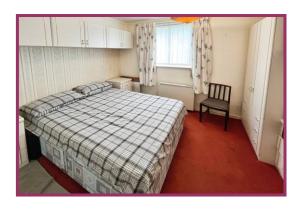

**Bedroom One** 11' 3" x 9' 5" (3.44m x 2.87m) Ceiling light point, electric storage heater, double glazed window, fitted wardrobes.

Bedroom Two 9' 5" x 7' 11" (2.87m x 2.42m) Ceiling light point, double glazed window.