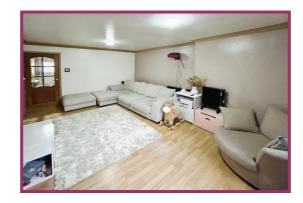

**Lounge:** 17' 10" x 12' 2" (5.44m x 3.70m) Double glazed window to the rear, laminate effect flooring, radiator, ceiling light point.

**Sitting Room:** 24' 5" x 7' 0" (7.44m x 2.13m) Vertical wall mounted radiator, tiled floor, double glazed window to the rear, door to the rear, ceiling light point.