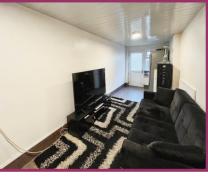

**Lounge:** 17' 10" x 12' 2" (5.44m x 3.70m) Double glazed window to the rear, laminate effect flooring, radiator, ceiling light point.

**Sitting Room:** 24' 5" x 7' 0" (7.44m x 2.13m) Vertical wall mounted radiator, tiled floor, double glazed window to the rear, door to the rear, ceiling light point.