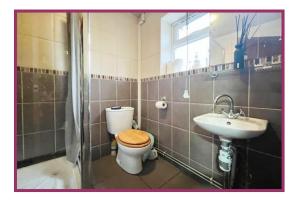

**Shower Room:** 5' 10" x 5' 6" (1.78m x 1.68m) Double glazed window to the front, vertical wall mounted radiator, three piece suite incorporating a wc, wash hand basin, walk in shower cubicle, tiled floor and walls, extractor fan, ceiling light point.

**Bathroom:** 6' 3" x 6' 1" (1.90m x 1.85m) Downlights, double glazed skylight, three-piece suite incorporating a vanity unit with inset wash hand basin, WC, panel bath with mixer tap and shower above, tiled floor and walls.