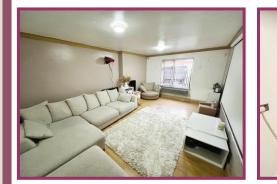

**Lounge:** 17' 10" x 12' 2" (5.44m x 3.70m) Double glazed window to the rear, laminate effect flooring, radiator, ceiling light point.

**Sitting Room:** 24' 5" x 7' 0" (7.44m x 2.13m) Vertical wall mounted radiator, tiled floor, double glazed window to the rear, door to the rear, ceiling light point.