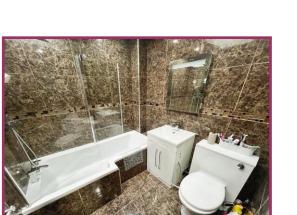

**Bathroom:** 6' 3" x 6' 1" (1.90m x 1.85m) Downlights, double glazed skylight, three-piece suite incorporating a vanity unit with inset wash hand basin, WC, panel bath with mixer tap and shower above, tiled floor and walls.