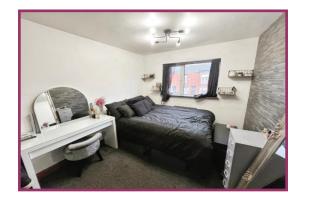

Landing: Downlights, radiator, loft access.

Bedroom One: 11' 3" x 10' 7" (3.43m x 3.22m) Ceiling light point, double glazed window to the rear, radiator.

Bedroom Two: 11' 3" x 8' 9" (3.44m x 2.66m) Double glazed window to the rear, radiator, ceiling light point.

Bedroom Three: 11' 7" x 9' 10" (3.52m x 2.99m) Ceiling light point, double glazed window to the front, radiator.

**Bedroom Four:** 7' 4" x 5' 10" (2.23m x 1.77m) Radiator, double glazed window to the front, wall mounted boiler, ceiling light point.