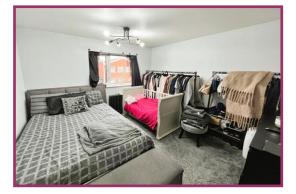

Landing: Downlights, radiator, loft access.

Bedroom One: 11' 3" x 10' 7" (3.43m x 3.22m) Ceiling light point, double glazed window to the rear, radiator.

Bedroom Two: 11' 3" x 8' 9" (3.44m x 2.66m) Double glazed window to the rear, radiator, ceiling light point.