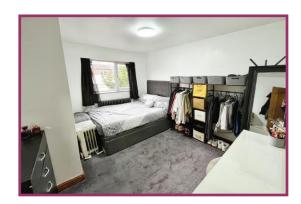

Landing: Downlights, radiator, loft access.

Bedroom One: 11' 3" x 10' 7" (3.43m x 3.22m) Ceiling light point, double glazed window to the rear, radiator.

Bedroom Two: 11' 3" x 8' 9" (3.44m x 2.66m) Double glazed window to the rear, radiator, ceiling light point.

Bedroom Three: 11' 7" x 9' 10" (3.52m x 2.99m) Ceiling light point, double glazed window to the front, radiator.

**Bedroom Four:** 7' 4" x 5' 10" (2.23m x 1.77m) Radiator, double glazed window to the front, wall mounted boiler, ceiling light point.