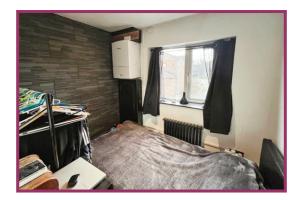

Bedroom Three: 11' 7" x 9' 10" (3.52m x 2.99m) Ceiling light point, double glazed window to the front, radiator.

**Bedroom Four:** 7' 4" x 5' 10" (2.23m x 1.77m) Radiator, double glazed window to the front, wall mounted boiler, ceiling light point.