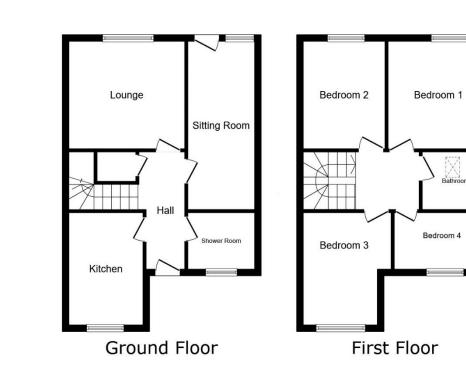

This floor plan is for illustrative purposes only. It is not drawn to scale. Any measurements, floor areas (including any total floor area), openings and orientations are approximate. No details are guaranteed, they cannot be relied upon for any purpose and do not form any part of any agreement. No liability is taken for any error, omission or mistatement. A party must rely upon its own inspection(s). Powered by www.Propertybox.io

## ACCOMMODATION AND APPROXIMATE ROOM SIZES:

Entrance hallway: Ceiling light point, radiator, tiled floor.

**Kitchen:** 11' 8" x 7' 7" (3.56m x 2.32m) Double glazed window to the front, wall mounted vertical ladder radiator, range of fitted wall and base units with extractor fan, space for a multi fuel range oven, space for a washing machine, fridge/freezer, dishwasher, double bowl stainless steel sink with mixer tap and drainer, tiled floor and walls.

**Lounge:** 17' 10" x 12' 2" (5.44m x 3.70m) Double glazed window to the rear, laminate effect flooring, radiator, ceiling light point.

**Sitting Room:** 24' 5" x 7' 0" (7.44m x 2.13m) Vertical wall mounted radiator, tiled floor, double glazed window to the rear, door to the rear, ceiling light point.

**Shower Room:** 5' 10" x 5' 6" (1.78m x 1.68m) Double glazed window to the front, vertical wall mounted radiator, three piece suite incorporating a wc, wash hand basin, walk in shower cubicle, tiled floor and walls, extractor fan, ceiling light point.

Landing: Downlights, radiator, loft access.

Bedroom One: 11' 3" x 10' 7" (3.43m x 3.22m) Ceiling light point, double glazed window to the rear, radiator.

Bedroom Two: 11' 3" x 8' 9" (3.44m x 2.66m) Double glazed window to the rear, radiator, ceiling light point.

Bedroom Three: 11' 7" x 9' 10" (3.52m x 2.99m) Ceiling light point, double glazed window to the front, radiator.

**Bedroom Four:** 7' 4" x 5' 10" (2.23m x 1.77m) Radiator, double glazed window to the front, wall mounted boiler, ceiling light point.

**Bathroom:** 6' 3" x 6' 1" (1.90m x 1.85m) Downlights, double glazed skylight, three-piece suite incorporating a vanity unit with inset wash hand basin, WC, panel bath with mixer tap and shower above, tiled floor and walls.