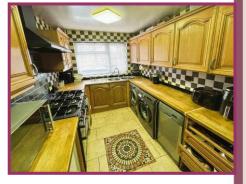

## ACCOMMODATION AND APPROXIMATE ROOM SIZES:

Entrance hallway: Ceiling light point, radiator, tiled floor.

**Kitchen:** 11' 8" x 7' 7" (3.56m x 2.32m) Double glazed window to the front, wall mounted vertical ladder radiator, range of fitted wall and base units with extractor fan, space for a multi fuel range oven, space for a washing machine, fridge/freezer, dishwasher, double bowl stainless steel sink with mixer tap and drainer, tiled floor and walls.