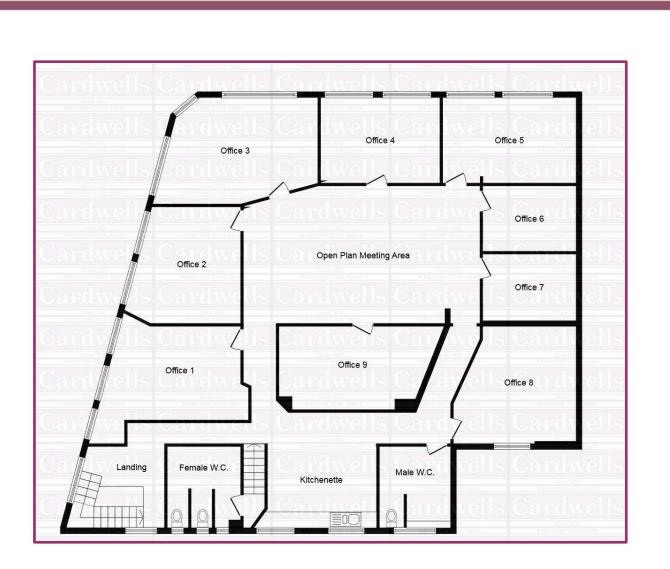

8 0

rs: A.R. Cardwell. R.W.L. Cardwell. & R.W. Thompson.

Cardwells are joint agent with Pugh & Co who will Auction the property on the 30th April 2025. There are 4 tenancies which produce a rental of £102,960 pa and at present, the property is managed by the Landlord/Vendor. The tenancies are as follows; SJ's Hair and Beauty, long term tenant with recent new 5 year lease £9,360 pa Little Boppers (shop) £15,600 pa Night Club (Basement) £26,000 pa 1st Floor offices GRS Accountants, 3 years into a 5 year lease £52,000 There is a plan/photos of the 1st floor which based on it's EPC offers 3261ft 2. As can be seen the property really is in a fully refurbished and extremely well presented condition with all fixture and fittings being a very good standard. EPC grade B - we await the new EPC's which will shortly follow on the other properties. Viewings are strictly by appointment only via Cardwells Estate Agents 7 days a week, please call 01204 381281 or email bolton@cardwells.co.uk NOTE: A full Legal pack is currently being prepared by the Vendor's Solicitors.

## ACCOMMODATION AND APPROXIMATE ROOM SIZES:

**Viewings:** Viewing is highly recommended to appreciate all that is on offer, in the first instance there is a walk through viewing video to watch, and then a personal viewing appointment can be arranged by calling Cardwells Estate Agents Bolton on 01204381281, emailing; bolton@cardwells.co.uk or visiting: www.Cardwells.co.uk