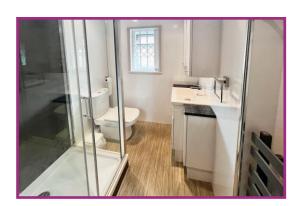

**Bathroom:** 5' 11" x 4' 11" (1.81m x 1.50m) Downlights, double glazed window to the rear, wall mounted vertical ladder radiator, three piece suite incorporating a vanity unit with inset sink, WC, walk-in shower cubicle.