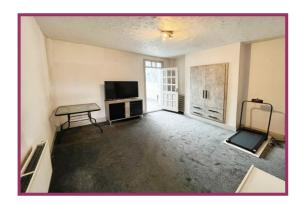

## ACCOMMODATION AND APPROXIMATE ROOM SIZES:

Entrance hall: Ceiling light point.

Lounge: 12' 4" x 10' 10" (3.77m x 3.30m) Ceiling light point, double glazed window to the front, built in storage cupboard, radiator.