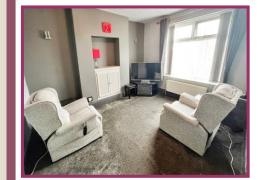

Sitting room: 15' 5" x 14' 3" (4.69m x 4.35m) Ceiling light point, radiator, built in storage cupboards.

**Dining area:** 8' 6" x 6' 8" (2.59m x 2.02m) Wall light, radiator, double glazed window and door to the rear, opens up into the kitchen.