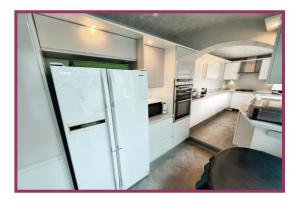

**Kitchen:** 21' 0" x 5' 11" (6.41m x 1.80m) Range fitted wall and base units with inset lighting incorporating an extract fan, integrated gas hob, double electric oven, stainless steel sink with mixer tap and drainer, space for a washing machine and American fridge freezer, wall mounted boiler, double glazed window to the side.