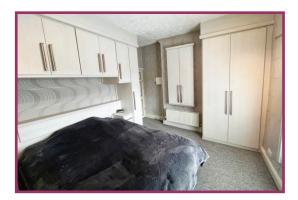

Landing: Ceiling light point, storage cupboard, steps up to 3rd bedroom.

**Bedroom 1:** 14' 4" x 10' 1" (4.37m x 3.08m) Ceiling light point, radiator, double glazed window to the front with plantation blinds, fitted wardrobes.