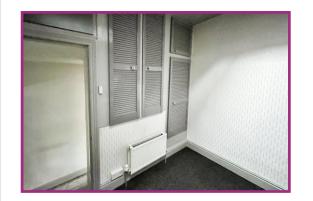

Landing: Ceiling light point, storage cupboard, steps up to 3rd bedroom.

**Bedroom 1:** 14' 4" x 10' 1" (4.37m x 3.08m) Ceiling light point, radiator, double glazed window to the front with plantation blinds, fitted wardrobes.