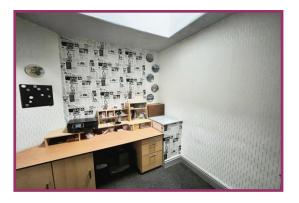

**Bedroom 2:** 9' 1" x 8' 10" (2.78m x 2.69m) Ceiling light point, radiator, fitted wardrobes, double glazed window to the rear with plantation blinds.

Bedroom 3: 9' 2" x 8' 2" (2.79m x 2.50m) Ceiling light point, double glazed skylight, radiator, fitted storage cupboards.