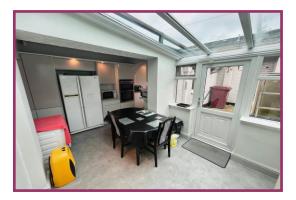

Sitting room: 15' 5" x 14' 3" (4.69m x 4.35m) Ceiling light point, radiator, built in storage cupboards.

**Dining area:** 8' 6" x 6' 8" (2.59m x 2.02m) Wall light, radiator, double glazed window and door to the rear, opens up into the kitchen.

**Kitchen:** 21' 0" x 5' 11" (6.41m x 1.80m) Range fitted wall and base units with inset lighting incorporating an extract fan, integrated gas hob, double electric oven, stainless steel sink with mixer tap and drainer, space for a washing machine and American fridge freezer, wall mounted boiler, double glazed window to the side.