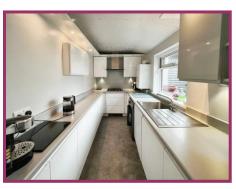

**Kitchen:** 21' 0" x 5' 11" (6.41m x 1.80m) Range fitted wall and base units with inset lighting incorporating an extract fan, integrated gas hob, double electric oven, stainless steel sink with mixer tap and drainer, space for a washing machine and American fridge freezer, wall mounted boiler, double glazed window to the side.