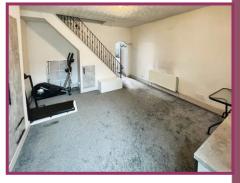

Sitting room: 15' 5" x 14' 3" (4.69m x 4.35m) Ceiling light point, radiator, built in storage cupboards.

**Dining area:** 8' 6" x 6' 8" (2.59m x 2.02m) Wall light, radiator, double glazed window and door to the rear, opens up into the kitchen.

Landing: Ceiling light point, storage cupboard, steps up to 3rd bedroom.

**Bedroom 1:** 14' 4" x 10' 1" (4.37m x 3.08m) Ceiling light point, radiator, double glazed window to the front with plantation blinds, fitted wardrobes.