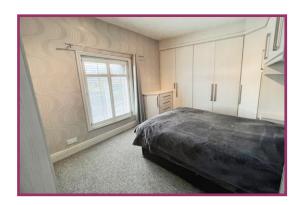

Landing: Ceiling light point, storage cupboard, steps up to 3rd bedroom.

**Bedroom 1:** 14' 4" x 10' 1" (4.37m x 3.08m) Ceiling light point, radiator, double glazed window to the front with plantation blinds, fitted wardrobes.