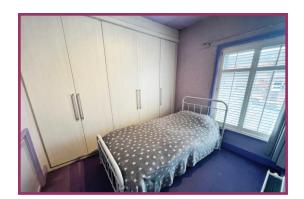

**Bedroom 2:** 9' 1" x 8' 10" (2.78m x 2.69m) Ceiling light point, radiator, fitted wardrobes, double glazed window to the rear with plantation blinds.

Bedroom 3: 9' 2" x 8' 2" (2.79m x 2.50m) Ceiling light point, double glazed skylight, radiator, fitted storage cupboards.