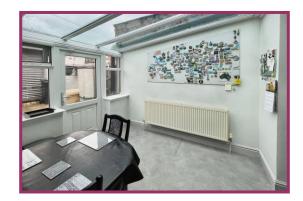

Sitting room: 15' 5" x 14' 3" (4.69m x 4.35m) Ceiling light point, radiator, built in storage cupboards.

**Dining area:** 8' 6" x 6' 8" (2.59m x 2.02m) Wall light, radiator, double glazed window and door to the rear, opens up into the kitchen.