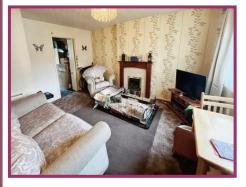

#### **ACCOMMODATION AND APPROXIMATE ROOM SIZES:**

Porch: Double glazed.

**Lounge:** 15' 0" x 14' 2" (4.58m x 4.32m) Ceiling light point, double glazed window to the front, living flame gas fire and surround, radiator.