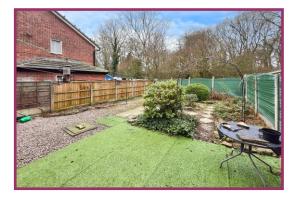

**Shower room:** 6' 3" x 6' 2" (1.91m x 1.87m) Double glazed window to the rear, radiator, three piece suite incorporating a wc, wash hand basin, walk in shower cubicle, ceiling light point.

**Externally:** To the front of the property there is a driveway parking and a low maintenance garden. The rear of the property has a good sized low maintenance garden with artificial lawn, which overlooks trees to the rear.