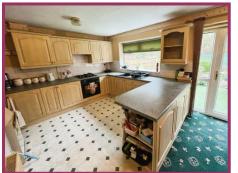

**Kitchen/diner:** 15' 1" x 11' 7" (4.60m x 3.53m) Double glazed window and door to the rear, radiator, range of fitted wall and base units with extractor fan, ceiling light point, integrated gas hob, electric oven, space for a washing machine and fridge/freezer.