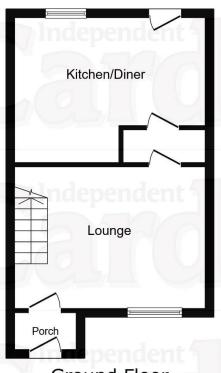

**Ground Floor** 

First Floor

#### **ACCOMMODATION AND APPROXIMATE ROOM SIZES:**

Porch: Double glazed.

**Lounge:** 15' 0" x 14' 2" (4.58m x 4.32m) Ceiling light point, double glazed window to the front, living flame gas fire and surround, radiator.

**Kitchen/diner:** 15' 1" x 11' 7" (4.60m x 3.53m) Double glazed window and door to the rear, radiator, range of fitted wall and base units with extractor fan, ceiling light point, integrated gas hob, electric oven, space for a washing machine and fridge/freezer.