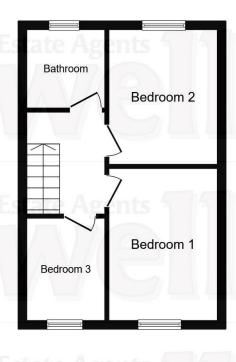

**Ground Floor** 

First Floor

**Landing:** Ceiling light point, loft access, radiator, storage cupboard.

**Bedroom 1:** 12' 2" x 8' 8" (3.70m x 2.64m) Ceiling light point, double glazed window to the front, radiator, fitted wardrobes.

**Bedroom 2:** 10' 9" x 8' 8" (3.28m x 2.64m) Ceiling light point, double glazed window overlooking the garden to the rear, radiator.

**Bedroom 3:** 8' 2" x 6' 3" (2.49m x 1.90m) Ceiling light point, double glazed window to the front, radiator.

**Shower room:** 6' 3" x 6' 2" (1.91m x 1.87m) Double glazed window to the rear, radiator, three piece suite incorporating a wc, wash hand basin, walk in shower cubicle, ceiling light point.

**Externally:** To the front of the property there is a driveway parking and a low maintenance garden. The rear of the property has a good sized low maintenance garden with artificial lawn, which overlooks trees to the rear.