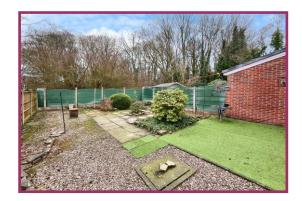

**Shower room:** 6' 3" x 6' 2" (1.91m x 1.87m) Double glazed window to the rear, radiator, three piece suite incorporating a wc, wash hand basin, walk in shower cubicle, ceiling light point.

**Externally:** To the front of the property there is a driveway parking and a low maintenance garden. The rear of the property has a good sized low maintenance garden with artificial lawn, which overlooks trees to the rear.