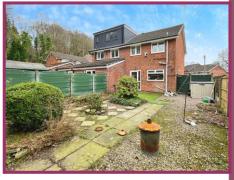

**Shower room:** 6' 3" x 6' 2" (1.91m x 1.87m) Double glazed window to the rear, radiator, three piece suite incorporating a wc, wash hand basin, walk in shower cubicle, ceiling light point.

**Externally:** To the front of the property there is a driveway parking and a low maintenance garden. The rear of the property has a good sized low maintenance garden with artificial lawn, which overlooks trees to the rear.