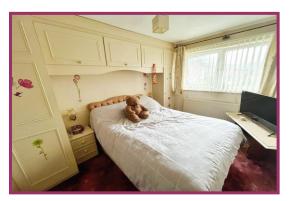

**Landing:** Ceiling light point, loft access, radiator, storage cupboard.

**Bedroom 1:** 12' 2" x 8' 8" (3.70m x 2.64m) Ceiling light point, double glazed window to the front, radiator, fitted wardrobes.