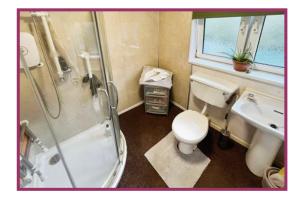

**Shower room:** 6' 3" x 6' 2" (1.91m x 1.87m) Double glazed window to the rear, radiator, three piece suite incorporating a wc, wash hand basin, walk in shower cubicle, ceiling light point.

**Externally:** To the front of the property there is a driveway parking and a low maintenance garden. The rear of the property has a good sized low maintenance garden with artificial lawn, which overlooks trees to the rear.