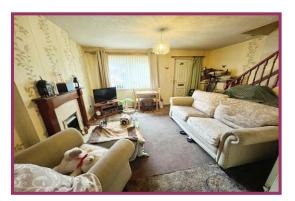

#### **ACCOMMODATION AND APPROXIMATE ROOM SIZES:**

Porch: Double glazed.

**Lounge:** 15' 0" x 14' 2" (4.58m x 4.32m) Ceiling light point, double glazed window to the front, living flame gas fire and surround, radiator.