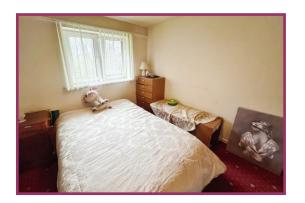

**Bedroom 2:** 10' 9" x 8' 8" (3.28m x 2.64m) Ceiling light point, double glazed window overlooking the garden to the rear, radiator.

**Bedroom 3:** 8' 2" x 6' 3" (2.49m x 1.90m) Ceiling light point, double glazed window to the front, radiator.