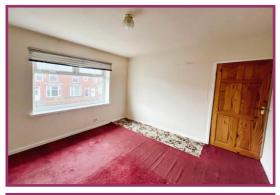

## ACCOMMODATION AND APPROXIMATE ROOM SIZES:

Timber entrance door into.

Reception hallway: 11' 6" x 5' 11" (3.50m x 1.80m) Turning staircase to the landing, uPVC double glazed window

Lounge: 12' 10" x 14' 6" (3.91m x 4.42m) Feature fireplace and surround, uPVC double glazed bay window.