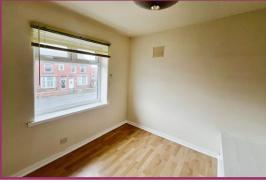

Cloaks W.C: 4' 7" x 5' 0" (1.40m x 1.52m) W.C, frosted timber window.

Landing: 7' 1" x 7' 5" (2.16m x 2.26m) uPVC double glazed window, loft access point.

Bedroom 1: 11' 3" x 11' 11" (3.43m x 3.63m) uPVC double glazed window.

Bedroom 2: 10' 3" x 12' 11" (3.12m x 3.93m) uPVC double glazed window.

Bedroom 3: 7' 11" x 8' 6" (2.41m x 2.59m) uPVC double glazed window.

**Bathroom:** 6' 1" x 7' 5" (1.85m x 2.26m) three piece suite comprising WC, pedestal wash basin, bath with overhead electric shower, cupboard housing the hot water tank, wall tiling to the majority, frosted uPVC double glazed window.