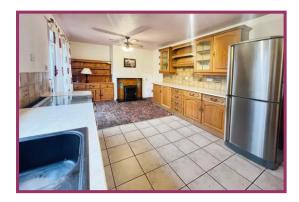

**Dining kitchen:** 10' 4" x 16' 10" (3.15m x 5.13m) Fitted kitchen comprising one and a half bowl sink unit with mixer tap over, base and wall units, worktops, space for white goods, feature fireplace and surround, uPVC double glazed window, uPVC double doors giving access to the rear garden, pantry storage, timber door giving access to the out storage buildings.