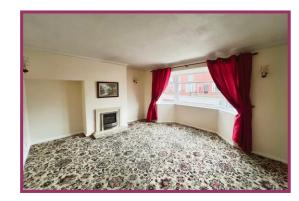

## ACCOMMODATION AND APPROXIMATE ROOM SIZES:

Timber entrance door into.

Reception hallway: 11' 6" x 5' 11" (3.50m x 1.80m) Turning staircase to the landing, uPVC double glazed window

Lounge: 12' 10" x 14' 6" (3.91m x 4.42m) Feature fireplace and surround, uPVC double glazed bay window.