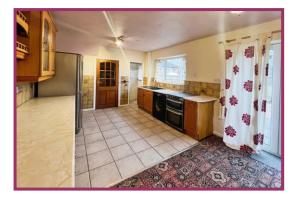

**Dining kitchen:** 10' 4" x 16' 10" (3.15m x 5.13m) Fitted kitchen comprising one and a half bowl sink unit with mixer tap over, base and wall units, worktops, space for white goods, feature fireplace and surround, uPVC double glazed window, uPVC double doors giving access to the rear garden, pantry storage, timber door giving access to the out storage buildings.