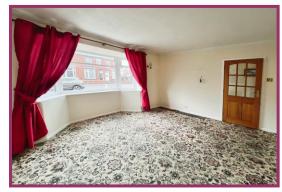

## ACCOMMODATION AND APPROXIMATE ROOM SIZES:

Timber entrance door into.

Reception hallway: 11' 6" x 5' 11" (3.50m x 1.80m) Turning staircase to the landing, uPVC double glazed window

Lounge: 12' 10" x 14' 6" (3.91m x 4.42m) Feature fireplace and surround, uPVC double glazed bay window.