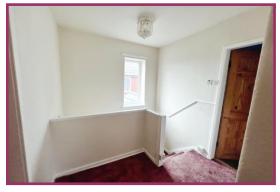

## ACCOMMODATION AND APPROXIMATE ROOM SIZES:

Timber entrance door into.

Reception hallway: 11' 6" x 5' 11" (3.50m x 1.80m) Turning staircase to the landing, uPVC double glazed window

Lounge: 12' 10" x 14' 6" (3.91m x 4.42m) Feature fireplace and surround, uPVC double glazed bay window.

Cloaks W.C: 4' 7" x 5' 0" (1.40m x 1.52m) W.C, frosted timber window.

Landing: 7' 1" x 7' 5" (2.16m x 2.26m) uPVC double glazed window, loft access point.

Bedroom 1: 11' 3" x 11' 11" (3.43m x 3.63m) uPVC double glazed window.