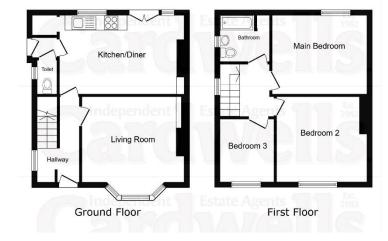

## ACCOMMODATION AND APPROXIMATE ROOM SIZES:

Timber entrance door into.

Reception hallway: 11' 6" x 5' 11" (3.50m x 1.80m) Turning staircase to the landing, uPVC double glazed window

Lounge: 12' 10" x 14' 6" (3.91m x 4.42m) Feature fireplace and surround, uPVC double glazed bay window.

**Dining kitchen:** 10' 4" x 16' 10" (3.15m x 5.13m) Fitted kitchen comprising one and a half bowl sink unit with mixer tap over, base and wall units, worktops, space for white goods, feature fireplace and surround, uPVC double glazed window, uPVC double doors giving access to the rear garden, pantry storage, timber door giving access to the out storage buildings.

Cloaks W.C: 4' 7" x 5' 0" (1.40m x 1.52m) W.C, frosted timber window.

Landing: 7' 1" x 7' 5" (2.16m x 2.26m) uPVC double glazed window, loft access point.

Bedroom 1: 11' 3" x 11' 11" (3.43m x 3.63m) uPVC double glazed window.

Bedroom 2: 10' 3" x 12' 11" (3.12m x 3.93m) uPVC double glazed window.

Bedroom 3: 7' 11" x 8' 6" (2.41m x 2.59m) uPVC double glazed window.

**Bathroom:** 6' 1" x 7' 5" (1.85m x 2.26m) three piece suite comprising WC, pedestal wash basin, bath with overhead electric shower, cupboard housing the hot water tank, wall tiling to the majority, frosted uPVC double glazed window.