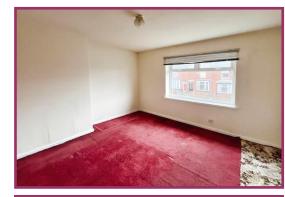

## ACCOMMODATION AND APPROXIMATE ROOM SIZES:

Timber entrance door into.

Reception hallway: 11' 6" x 5' 11" (3.50m x 1.80m) Turning staircase to the landing, uPVC double glazed window

Lounge: 12' 10" x 14' 6" (3.91m x 4.42m) Feature fireplace and surround, uPVC double glazed bay window.