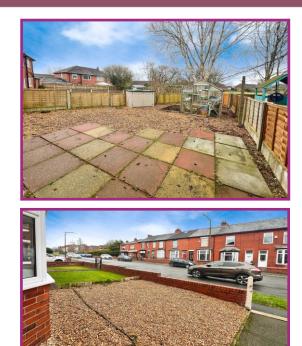

ors: A.R. Cardwell. R.W.L. Cardwell. & R.W. Tho

Cardwells Estate Bolton offer to the market this substantial three bed property on Booth Road in Little Lever which is a blank canvas providing the ideal opportunity to create a lovely family home. In close proximity to the village and its highly regarded local nurseries, schools, popular bars and restaurants, outdoor pursuits and fabulous transport links all within close proximity. The property is of a freehold tenure and importantly available with no upward chain and briefly comprises: Storm porch, timber entrance door, reception hallway, bay fronted lounge, large dining kitchen, cloaks WC, two useful outbuildings, landing, three bedrooms and a family bathroom suite. To the outside there is a large low maintenance south facing garden to the front and to the rear is a patio style garden complete with greenhouse and a storage container. Viewings are welcomed, seven days a week by ringing Cardwells Estate Agents Bolton in the first instance on 01204381281 or via email at bolton@cardwells.co.uk. Please watch the online walk through a video prior to booking your personal inspection

**Outside:** To the outside there are good sized front low maintenance laid to gravel gardens and to the rear is a low maintenance garden complete with a patio area, greenhouse and storage container.

Viewings: All viewings are by advance appointment with Cardwells estate agents Bolton 01204 381281, bolton@cardwells.co.uk, www.cardwells.co.uk