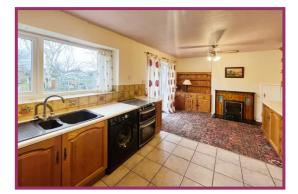

**Dining kitchen:** 10' 4" x 16' 10" (3.15m x 5.13m) Fitted kitchen comprising one and a half bowl sink unit with mixer tap over, base and wall units, worktops, space for white goods, feature fireplace and surround, uPVC double glazed window, uPVC double doors giving access to the rear garden, pantry storage, timber door giving access to the out storage buildings.