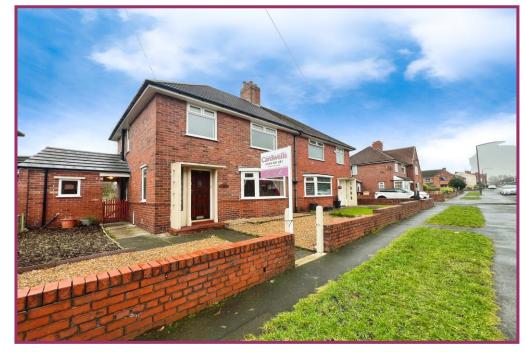

## **BOOTH ROAD, LITTLE LEVER, BL3 1JY**

- A substantial three bedroom semi detached ٠
- Ideal opportunity to create a lovely home •
- Hall/lounge/large dining kitchen ٠
- Useful out house storage/landing

ors: A.R. Cardwell. R.W.L. Cardwell. & R.W. Tho

Cardwells Estate Bolton offer to the market this substantial three bed property on Booth Road in Little Lever which is a blank canvas providing the ideal opportunity to create a lovely family home. In close proximity to the village and its highly regarded local nurseries, schools, popular bars and restaurants, outdoor pursuits and fabulous transport links all within close proximity. The property is of a freehold tenure and importantly available with no upward chain and briefly comprises: Storm porch, timber entrance door, reception hallway, bay fronted lounge, large dining kitchen, cloaks WC, two useful outbuildings, landing, three bedrooms and a family bathroom suite. To the outside there is a large low maintenance south facing garden to the front and to the rear is a patio style garden complete with greenhouse and a storage container. Viewings are welcomed, seven days a week by ringing Cardwells Estate Agents Bolton in the first instance on 01204381281 or via email at bolton@cardwells.co.uk. Please watch the online walk through a video prior to booking your personal inspection