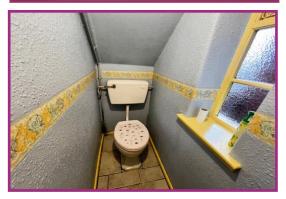

Cloaks W.C: 4' 7" x 5' 0" (1.40m x 1.52m) W.C, frosted timber window.

Landing: 7' 1" x 7' 5" (2.16m x 2.26m) uPVC double glazed window, loft access point.

Bedroom 1: 11' 3" x 11' 11" (3.43m x 3.63m) uPVC double glazed window.