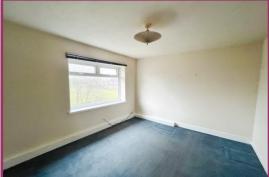

Cloaks W.C: 4' 7" x 5' 0" (1.40m x 1.52m) W.C, frosted timber window.

Landing: 7' 1" x 7' 5" (2.16m x 2.26m) uPVC double glazed window, loft access point.

Bedroom 1: 11' 3" x 11' 11" (3.43m x 3.63m) uPVC double glazed window.

Bedroom 2: 10' 3" x 12' 11" (3.12m x 3.93m) uPVC double glazed window.

Bedroom 3: 7' 11" x 8' 6" (2.41m x 2.59m) uPVC double glazed window.

**Bathroom:** 6' 1" x 7' 5" (1.85m x 2.26m) three piece suite comprising WC, pedestal wash basin, bath with overhead electric shower, cupboard housing the hot water tank, wall tiling to the majority, frosted uPVC double glazed window.