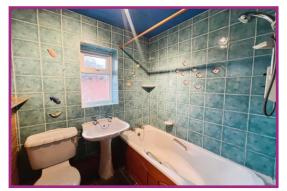

Bedroom 2: 10' 3" x 12' 11" (3.12m x 3.93m) uPVC double glazed window.

Bedroom 3: 7' 11" x 8' 6" (2.41m x 2.59m) uPVC double glazed window.

**Bathroom:** 6' 1" x 7' 5" (1.85m x 2.26m) three piece suite comprising WC, pedestal wash basin, bath with overhead electric shower, cupboard housing the hot water tank, wall tiling to the majority, frosted uPVC double glazed window.