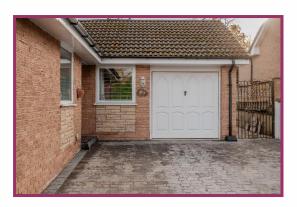

Bedroom 3: 8' 10" x 8' 0" (2.70m x 2.45m)
Ceiling light point, radiator, double glazed window to the side, fitted wardrobes.

Garage: 18' 1" x 8' 1" (5.50m x 2.47m)
Up and over garage door with door leading to the rear garden.