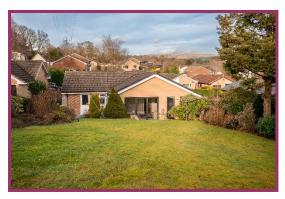

### Garden:

There is a generously sized lawn garden which is in a lovely position to enjoy the views, there is a flagstone patio space with retaining stone wall offering a lovely outside entertaining space.