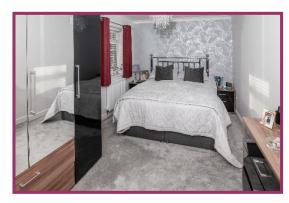

Bedroom 1: 15' 4" x 8' 10" (4.68m x 2.69m) Ceiling light point, double glazed window to the rear, radiator.

Bedroom 2: 14' 4" x 8' 6" (4.37m x 2.60m)
Ceiling light point, radiator, double glazed window to the front, fitted wardrobes.