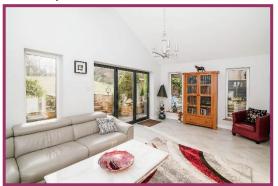

Sitting room: 20' 6" x 11' 9" (6.26m x 3.59m) Vaulted ceiling with ceiling light point, double glazed windows to the rear and sides, bi-fold doors leading to the rear garden, wall mounted vertical ladder radiator, tiled floor.