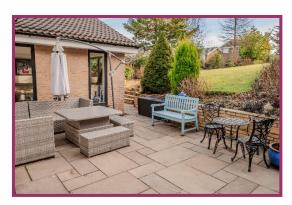

### Garden:

There is a generously sized lawn garden which is in a lovely position to enjoy the views, there is a flagstone patio space with retaining stone wall offering a lovely outside entertaining space.