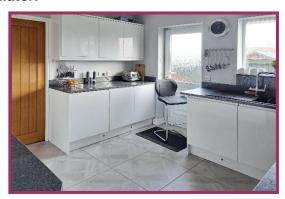

Kitchen: 11' 5" x 10' 5" (3.48m x 3.17m)

Downlights, double glazed window and door to the side, range of fitted wall and base units with complimentary granite worktops and splashbacks to the walls incorporating an integrated extractor fan, five ring induction hob, electric oven, dishwasher, washing machine, fridge/freezer, space for a wine fridge, Lamona large bowl sink with instant boiling water mixer tap and drainer, tiled flooring and wall mounted anthracite ladder radiator.