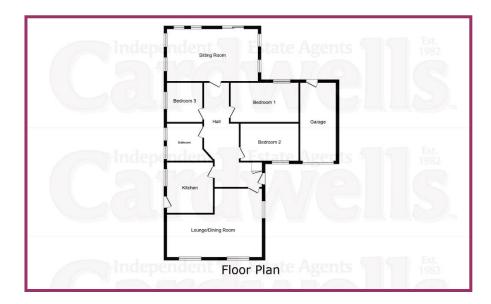

#### **ACCOMMODATION AND APPROXIMATE ROOM SIZES:**

Entrance hall:

Downlights, storage cupboard, radiator, loft access with pull down ladder, tiled flooring.

Lounge/dining room: 21' 5" x 15' 5" (6.54m x 4.71m)

Kitchen: 11' 5" x 10' 5" (3.48m x 3.17m)

Downlights, double glazed window and door to the side, range of fitted wall and base units with complimentary granite worktops and splashbacks to the walls incorporating an integrated extractor fan, five ring induction hob, electric oven, dishwasher, washing machine, fridge/freezer, space for a wine fridge, Lamona large bowl sink with instant boiling water mixer tap and drainer, tiled flooring and wall mounted anthracite ladder radiator.

Sitting room: 20' 6" x 11' 9" (6.26m x 3.59m) Vaulted ceiling with ceiling light point, double glazed windows to the rear and sides, bi-fold doors leading to the rear garden, wall mounted vertical ladder radiator, tiled floor.

Bathroom: 8' 5" x 7' 7" (2.56m x 2.32m)
Downlights, extractor fan, double glazed windows to the side, wall mounted vertical ladder radiator, four piece bathroom suite

incorporating a wc, vanity unit with inset sink, bath, walk in shower, tiled flooring and walls.

Bedroom 1: 15' 4" x 8' 10" (4.68m x 2.69m) Ceiling light point, double glazed window to the rear, radiator.

Bedroom 2: 14' 4" x 8' 6" (4.37m x 2.60m)
Ceiling light point, radiator, double glazed window to the front, fitted wardrobes.

Bedroom 3: 8' 10" x 8' 0" (2.70m x 2.45m)
Ceiling light point, radiator, double glazed window to the side, fitted wardrobes.

Garage: 18' 1" x 8' 1" (5.50m x 2.47m)
Up and over garage door with door leading to the rear garden.