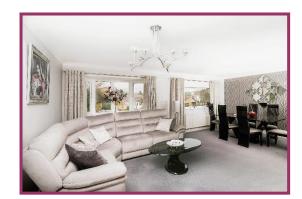

Sitting room: 20' 6" x 11' 9" (6.26m x 3.59m) Vaulted ceiling with ceiling light point, double glazed windows to the rear and sides, bi-fold doors leading to the rear garden, wall mounted vertical ladder radiator, tiled floor.