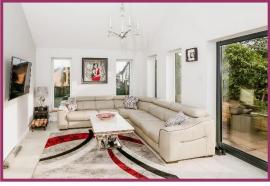

Sitting room: 20' 6" x 11' 9" (6.26m x 3.59m) Vaulted ceiling with ceiling light point, double glazed windows to the rear and sides, bi-fold doors leading to the rear garden, wall mounted vertical ladder radiator, tiled floor.