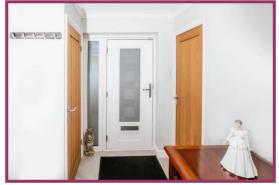

#### **ACCOMMODATION AND APPROXIMATE ROOM SIZES:**

Entrance hall:

Downlights, storage cupboard, radiator, loft access with pull down ladder, tiled flooring.

Lounge/dining room: 21' 5" x 15' 5" (6.54m x 4.71m)