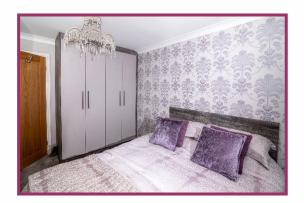

Bedroom 1: 15' 4" x 8' 10" (4.68m x 2.69m) Ceiling light point, double glazed window to the rear, radiator.

Bedroom 2: 14' 4" x 8' 6" (4.37m x 2.60m)
Ceiling light point, radiator, double glazed window to the front, fitted wardrobes.