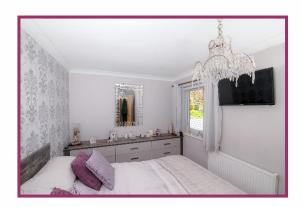

Bedroom 1: 15' 4" x 8' 10" (4.68m x 2.69m) Ceiling light point, double glazed window to the rear, radiator.

Bedroom 2: 14' 4" x 8' 6" (4.37m x 2.60m)
Ceiling light point, radiator, double glazed window to the front, fitted wardrobes.