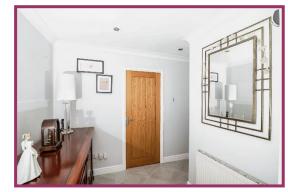

#### **ACCOMMODATION AND APPROXIMATE ROOM SIZES:**

Entrance hall:

Downlights, storage cupboard, radiator, loft access with pull down ladder, tiled flooring.

Lounge/dining room: 21' 5" x 15' 5" (6.54m x 4.71m)