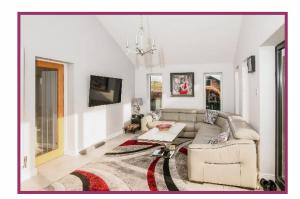

Sitting room: 20' 6" x 11' 9" (6.26m x 3.59m) Vaulted ceiling with ceiling light point, double glazed windows to the rear and sides, bi-fold doors leading to the rear garden, wall mounted vertical ladder radiator, tiled floor.