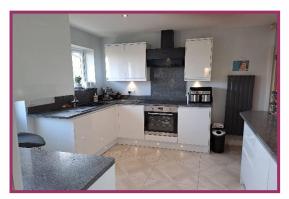

Kitchen: 11' 5" x 10' 5" (3.48m x 3.17m)

Downlights, double glazed window and door to the side, range of fitted wall and base units with complimentary granite worktops and splashbacks to the walls incorporating an integrated extractor fan, five ring induction hob, electric oven, dishwasher, washing machine, fridge/freezer, space for a wine fridge, Lamona large bowl sink with instant boiling water mixer tap and drainer, tiled flooring and wall mounted anthracite ladder radiator.