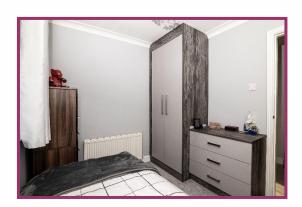

Bedroom 3: 8' 10" x 8' 0" (2.70m x 2.45m)
Ceiling light point, radiator, double glazed window to the side, fitted wardrobes.

Garage: 18' 1" x 8' 1" (5.50m x 2.47m)
Up and over garage door with door leading to the rear garden.