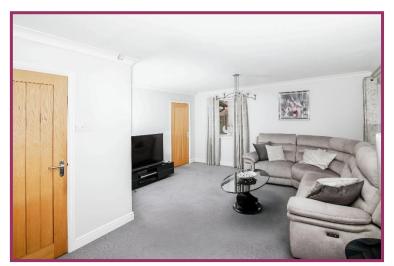

#### **ACCOMMODATION AND APPROXIMATE ROOM SIZES:**

Entrance hall:

Downlights, storage cupboard, radiator, loft access with pull down ladder, tiled flooring.

Lounge/dining room: 21' 5" x 15' 5" (6.54m x 4.71m)

Sitting room: 20' 6" x 11' 9" (6.26m x 3.59m) Vaulted ceiling with ceiling light point, double glazed windows to the rear and sides, bi-fold doors leading to the rear garden, wall mounted vertical ladder radiator, tiled floor.