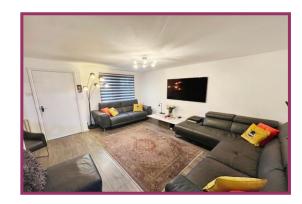

Lounge: 15' 9" x 14' 6" (4.79m x 4.43m) Ceiling light point, double glazed window to the front, radiator.

**Kitchen:** 14' 5" x 8' 4" (4.40m x 2.53m) Ceiling light points, double glazed window to the rear, double glazed French doors leading to the conservatory, understairs storage, range of fitted wall and base units with complimentary granite worktops with inset one and half bowl sink with mixer tap and drainer, extractor fan, space for an electric oven, washing machine, dishwasher, dryer and fridge/freezer, breakfast bar, laminate effect flooring and radiator.