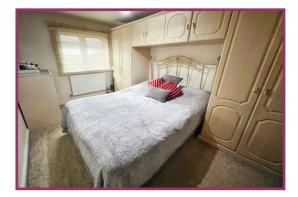

## Landing:

Bedroom 1: 13' 11" x 8' 4" (4.25m x 2.55m) Ceiling light point, radiator, fitted wardrobes, double glazed window to the front.

Bedroom 2: 10' 2" x 8' 1" (3.09m x 2.46m) Ceiling light point, radiator, double glazed window to the rear, loft access.

**Bedroom 3:** 10' 3" x 5' 11" (3.13m x 1.80m) Ceiling light point, storage cupboard, fitted wardrobes, radiator, double glazed window to the front.

**Bathroom:** 6' 0" x 5' 6" (1.84m x 1.68m) Ceiling light point, extractor fan, double glazed window to the rear, three piece suite incorporating a wc, vanity unit and sink, panelled bath with mixer tap and electric shower above, granite work surfaces and granite tiled walls, radiator.