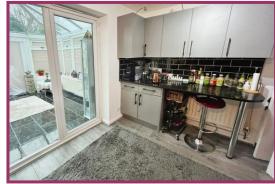

**Conservatory:** 12' 2" x 11' 9" (3.70m x 3.58m) Ceiling light point, radiator, granite tiled floor, double glazed windows and double glazed French doors to the rear leading into the garden.