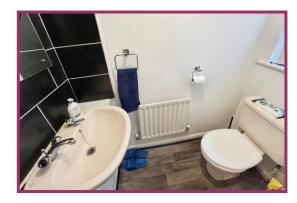

**Bedroom 3:** 10' 3" x 5' 11" (3.13m x 1.80m) Ceiling light point, storage cupboard, fitted wardrobes, radiator, double glazed window to the front.

**Bathroom:** 6' 0" x 5' 6" (1.84m x 1.68m) Ceiling light point, extractor fan, double glazed window to the rear, three piece suite incorporating a wc, vanity unit and sink, panelled bath with mixer tap and electric shower above, granite work surfaces and granite tiled walls, radiator.