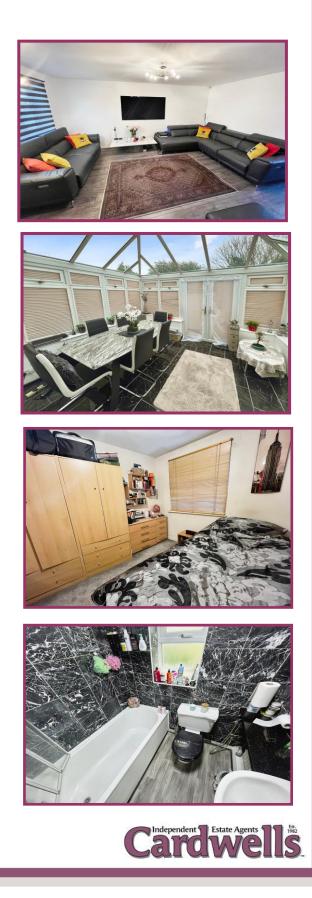

Lounge: 15' 9" x 14' 6" (4.79m x 4.43m) Ceiling light point, double glazed window to the front, radiator.

**Kitchen:** 14' 5" x 8' 4" (4.40m x 2.53m) Ceiling light points, double glazed window to the rear, double glazed French doors leading to the conservatory, understairs storage, range of fitted wall and base units with complimentary granite worktops with inset one and half bowl sink with mixer tap and drainer, extractor fan, space for an electric oven, washing machine, dishwasher, dryer and fridge/freezer, breakfast bar, laminate effect flooring and radiator.

**Conservatory:** 12' 2" x 11' 9" (3.70m x 3.58m) Ceiling light point, radiator, granite tiled floor, double glazed windows and double glazed French doors to the rear leading into the garden.

## Landing:

Bedroom 1: 13' 11" x 8' 4" (4.25m x 2.55m) Ceiling light point, radiator, fitted wardrobes, double glazed window to the front.

Bedroom 2: 10' 2" x 8' 1" (3.09m x 2.46m) Ceiling light point, radiator, double glazed window to the rear, loft access.

**Bedroom 3:** 10' 3" x 5' 11" (3.13m x 1.80m) Ceiling light point, storage cupboard, fitted wardrobes, radiator, double glazed window to the front.

**Bathroom:** 6' 0" x 5' 6" (1.84m x 1.68m) Ceiling light point, extractor fan, double glazed window to the rear, three piece suite incorporating a wc, vanity unit and sink, panelled bath with mixer tap and electric shower above, granite work surfaces and granite tiled walls, radiator.