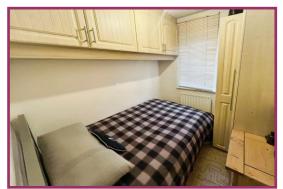

## Landing:

Bedroom 1: 13' 11" x 8' 4" (4.25m x 2.55m) Ceiling light point, radiator, fitted wardrobes, double glazed window to the front.

Bedroom 2: 10' 2" x 8' 1" (3.09m x 2.46m) Ceiling light point, radiator, double glazed window to the rear, loft access.

**Bedroom 3:** 10' 3" x 5' 11" (3.13m x 1.80m) Ceiling light point, storage cupboard, fitted wardrobes, radiator, double glazed window to the front.

**Bathroom:** 6' 0" x 5' 6" (1.84m x 1.68m) Ceiling light point, extractor fan, double glazed window to the rear, three piece suite incorporating a wc, vanity unit and sink, panelled bath with mixer tap and electric shower above, granite work surfaces and granite tiled walls, radiator.