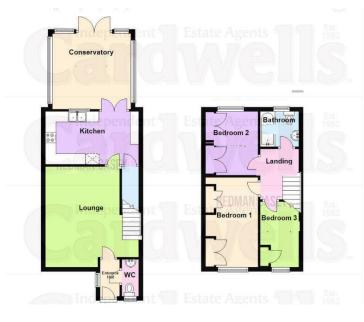

## ACCOMMODATION AND APPROXIMATE ROOM SIZES:

Entrance hall: Ceiling light point, double glazed window to the side, radiator.

Cloakroom w.c: 5' 9" x 2' 8" (1.74m x 0.81m) Ceiling light point, double glazed window to the front, radiator, wc, vanity unit with inset sink.

Lounge: 15' 9" x 14' 6" (4.79m x 4.43m) Ceiling light point, double glazed window to the front, radiator.

**Kitchen:** 14' 5" x 8' 4" (4.40m x 2.53m) Ceiling light points, double glazed window to the rear, double glazed French doors leading to the conservatory, understairs storage, range of fitted wall and base units with complimentary granite worktops with inset one and half bowl sink with mixer tap and drainer, extractor fan, space for an electric oven, washing machine, dishwasher, dryer and fridge/freezer, breakfast bar, laminate effect flooring and radiator.

**Conservatory:** 12' 2" x 11' 9" (3.70m x 3.58m) Ceiling light point, radiator, granite tiled floor, double glazed windows and double glazed French doors to the rear leading into the garden.

## Landing:

Bedroom 1: 13' 11" x 8' 4" (4.25m x 2.55m) Ceiling light point, radiator, fitted wardrobes, double glazed window to the front.

Bedroom 2: 10' 2" x 8' 1" (3.09m x 2.46m) Ceiling light point, radiator, double glazed window to the rear, loft access.

**Bedroom 3:** 10' 3" x 5' 11" (3.13m x 1.80m) Ceiling light point, storage cupboard, fitted wardrobes, radiator, double glazed window to the front.

**Bathroom:** 6' 0" x 5' 6" (1.84m x 1.68m) Ceiling light point, extractor fan, double glazed window to the rear, three piece suite incorporating a wc, vanity unit and sink, panelled bath with mixer tap and electric shower above, granite work surfaces and granite tiled walls, radiator.