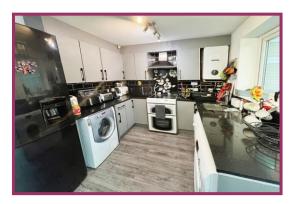

Lounge: 15' 9" x 14' 6" (4.79m x 4.43m) Ceiling light point, double glazed window to the front, radiator.

**Kitchen:** 14' 5" x 8' 4" (4.40m x 2.53m) Ceiling light points, double glazed window to the rear, double glazed French doors leading to the conservatory, understairs storage, range of fitted wall and base units with complimentary granite worktops with inset one and half bowl sink with mixer tap and drainer, extractor fan, space for an electric oven, washing machine, dishwasher, dryer and fridge/freezer, breakfast bar, laminate effect flooring and radiator.