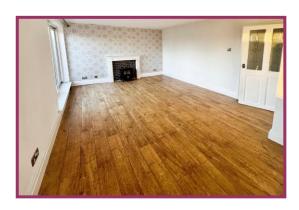

Lounge dining room: 16' 7" x 11' 8" (5.05m x 3.55m) uPVC double glazed sliding patio door, leading to an enclosed patio. uPVC double glazed window rear aspect, storage cupboard.

Kitchen: 11' 10" x 9' 0" (3.60m x 2.74m)