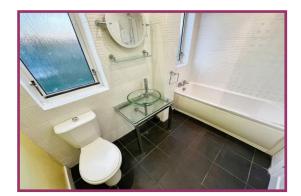

Bedroom 3: 9' 0" x 7' 3" (2.74m x 2.21m) uPVC double glazed window front aspect.

**Bathroom:** 8' 8" x 5' 8" (2.64m x 1.73m) 2 uPVC double glazed windows front aspect, enclosed bath with a shower above, close coupled WC, feature glazed wash basin with mixer tap, tiled floor, part tiling to the walls, inset spotlights to the ceiling.