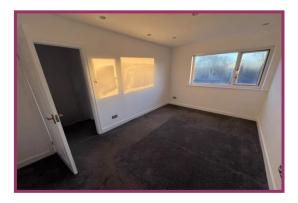

Landing: Built-in storage cupboard, access to the loft, doors lead to

Bedroom 1: 14' 9" x 9' 0" (4.49m x 2.74m) uPVC double glazed window rear aspect, inset spotlights to the ceiling.

Bedroom 2: 8' 10" x 7' 1" (2.69m x 2.16m) uPVC double glazed window rear aspect.

Bedroom 3: 9' 0" x 7' 3" (2.74m x 2.21m) uPVC double glazed window front aspect.

**Bathroom:** 8' 8" x 5' 8" (2.64m x 1.73m) 2 uPVC double glazed windows front aspect, enclosed bath with a shower above, close coupled WC, feature glazed wash basin with mixer tap, tiled floor, part tiling to the walls, inset spotlights to the ceiling.