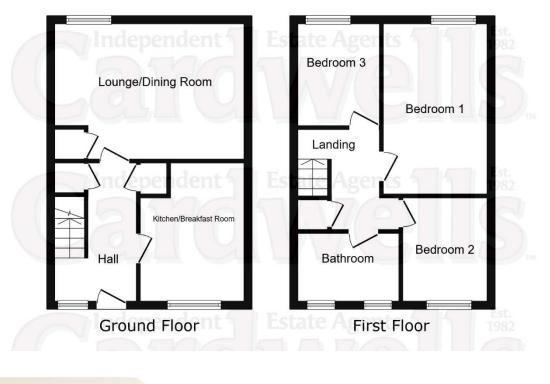

## ACCOMMODATION AND APPROXIMATE ROOM SIZES:

uPVC double glazed front door leading to

**Entrance hall:** uPVC frosted double glazed window front aspect, tiled floor, staircase to the landing, wall mounted electric heater, built in under stairs storage cupboard, further storage/cloaks cupboard.

Lounge dining room: 16' 7" x 11' 8" (5.05m x 3.55m) uPVC double glazed sliding patio door, leading to an enclosed patio. uPVC double glazed window rear aspect, storage cupboard.

Kitchen: 11' 10" x 9' 0" (3.60m x 2.74m)

Landing: Built-in storage cupboard, access to the loft, doors lead to

Bedroom 1: 14' 9" x 9' 0" (4.49m x 2.74m) uPVC double glazed window rear aspect, inset spotlights to the ceiling.

Bedroom 2: 8' 10" x 7' 1" (2.69m x 2.16m) uPVC double glazed window rear aspect.

Bedroom 3: 9' 0" x 7' 3" (2.74m x 2.21m) uPVC double glazed window front aspect.

**Bathroom:** 8' 8" x 5' 8" (2.64m x 1.73m) 2 uPVC double glazed windows front aspect, enclosed bath with a shower above, close coupled WC, feature glazed wash basin with mixer tap, tiled floor, part tiling to the walls, inset spotlights to the ceiling.