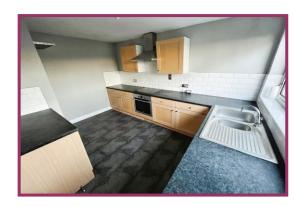

Lounge dining room: 16' 7" x 11' 8" (5.05m x 3.55m) uPVC double glazed sliding patio door, leading to an enclosed patio. uPVC double glazed window rear aspect, storage cupboard.

Kitchen: 11' 10" x 9' 0" (3.60m x 2.74m)