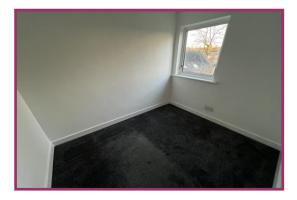

Landing: Built-in storage cupboard, access to the loft, doors lead to

Bedroom 1: 14' 9" x 9' 0" (4.49m x 2.74m) uPVC double glazed window rear aspect, inset spotlights to the ceiling.

Bedroom 2: 8' 10" x 7' 1" (2.69m x 2.16m) uPVC double glazed window rear aspect.

Bedroom 3: 9' 0" x 7' 3" (2.74m x 2.21m) uPVC double glazed window front aspect.

**Bathroom:** 8' 8" x 5' 8" (2.64m x 1.73m) 2 uPVC double glazed windows front aspect, enclosed bath with a shower above, close coupled WC, feature glazed wash basin with mixer tap, tiled floor, part tiling to the walls, inset spotlights to the ceiling.