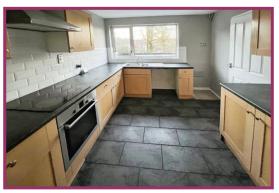

Lounge dining room: 16' 7" x 11' 8" (5.05m x 3.55m) uPVC double glazed sliding patio door, leading to an enclosed patio. uPVC double glazed window rear aspect, storage cupboard.

Kitchen: 11' 10" x 9' 0" (3.60m x 2.74m)