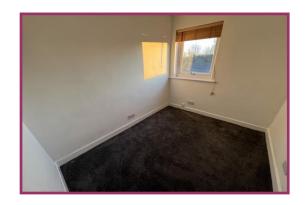

Landing: Built-in storage cupboard, access to the loft, doors lead to

Bedroom 1: 14' 9" x 9' 0" (4.49m x 2.74m) uPVC double glazed window rear aspect, inset spotlights to the ceiling.

Bedroom 2: 8' 10" x 7' 1" (2.69m x 2.16m) uPVC double glazed window rear aspect.

Bedroom 3: 9' 0" x 7' 3" (2.74m x 2.21m) uPVC double glazed window front aspect.

**Bathroom:** 8' 8" x 5' 8" (2.64m x 1.73m) 2 uPVC double glazed windows front aspect, enclosed bath with a shower above, close coupled WC, feature glazed wash basin with mixer tap, tiled floor, part tiling to the walls, inset spotlights to the ceiling.