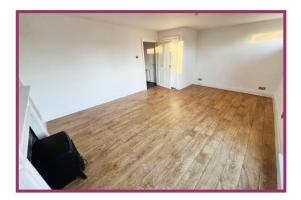

Landing: Built-in storage cupboard, access to the loft, doors lead to

Bedroom 1: 14' 9" x 9' 0" (4.49m x 2.74m) uPVC double glazed window rear aspect, inset spotlights to the ceiling.

Bedroom 2: 8' 10" x 7' 1" (2.69m x 2.16m) uPVC double glazed window rear aspect.

Bedroom 3: 9' 0" x 7' 3" (2.74m x 2.21m) uPVC double glazed window front aspect.

**Bathroom:** 8' 8" x 5' 8" (2.64m x 1.73m) 2 uPVC double glazed windows front aspect, enclosed bath with a shower above, close coupled WC, feature glazed wash basin with mixer tap, tiled floor, part tiling to the walls, inset spotlights to the ceiling.