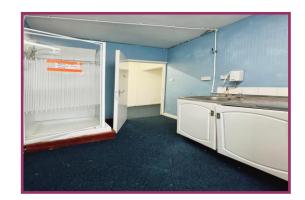

**Hallway:** Ceiling light point, and doors leading to a WC and shower room.

Wc: 6' 11" x 3' 5" (2.10m x 1.05m) Ceiling light point, WC, wash hand basin, double glazed window to the rear.

**Shower room:** 12' 4" x 6' 7" (3.76m x 2.01m) Ceiling light point, double glazed window to the side, walk-in shower cubicle.