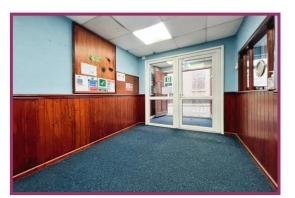

#### **Ground floor former swim school**

**Entrance Foyer:** Double timber doors open up into the entrance for you, with UPVC double doors which open into the reception area, these doors can be opened from behind the office using a telephone system.

**Reception area:** 9' 11" x 7' 8" (3.02m x 2.34m) Radiator and customer facing area.

**Swimming Pool:** 36' 9" x 19' 1" (11.21m x 5.82m) Ceiling light points, double glazed windows to the front, swimming pool with tiled surround, secure under stair storage area, double fire doors.