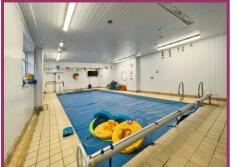

**Reception area:** 9' 11" x 7' 8" (3.02m x 2.34m) Radiator and customer facing area.

**Swimming Pool:** 36' 9" x 19' 1" (11.21m x 5.82m) Ceiling light points, double glazed windows to the front, swimming pool with tiled surround, secure under stair storage area, double fire doors.