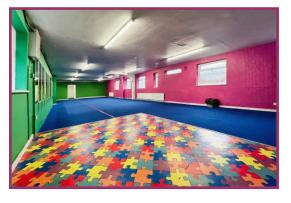

**Nursery/playroom:** 53' 9" x 19' 2" (16.38m x 5.85m) Large room currently used as a nursery/playroom with ceiling light points, dual aspect double glazed windows to the front and rear and radiators.