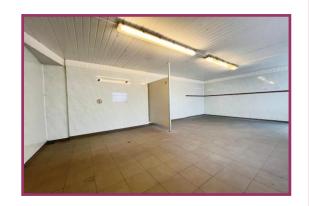

**Nursery/playroom:** 53' 9" x 19' 2" (16.38m x 5.85m) Large room currently used as a nursery/playroom with ceiling light points, dual aspect double glazed windows to the front and rear and radiators.