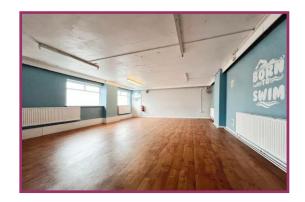

**Reception area:** 9' 11" x 7' 8" (3.02m x 2.34m) Radiator and customer facing area.

**Swimming Pool:** 36' 9" x 19' 1" (11.21m x 5.82m) Ceiling light points, double glazed windows to the front, swimming pool with tiled surround, secure under stair storage area, double fire doors.