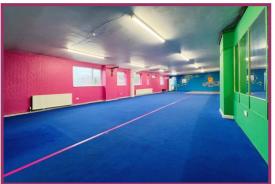

**Nursery/playroom:** 53' 9" x 19' 2" (16.38m x 5.85m) Large room currently used as a nursery/playroom with ceiling light points, dual aspect double glazed windows to the front and rear and radiators.