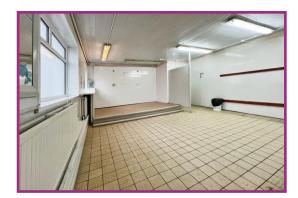

**Reception area:** 9' 11" x 7' 8" (3.02m x 2.34m) Radiator and customer facing area.

**Swimming Pool:** 36' 9" x 19' 1" (11.21m x 5.82m) Ceiling light points, double glazed windows to the front, swimming pool with tiled surround, secure under stair storage area, double fire doors.

**Nursery/playroom:** 53' 9" x 19' 2" (16.38m x 5.85m) Large room currently used as a nursery/playroom with ceiling light points, dual aspect double glazed windows to the front and rear and radiators.