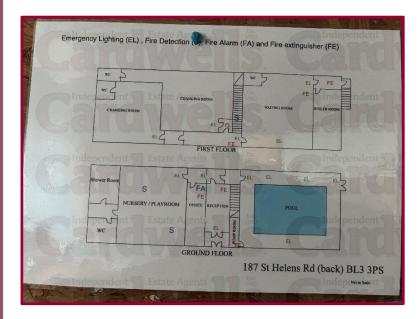

### **LETTINGS & MANAGEMENT**

11 Institute St, Bolton, BL1 1PZ T: 01204 381 281

E: lettings@cardwells.co.uk

Offered to let is this substantial commercial property enjoying accommodation approximately of around 3,702 ft.² over two levels. Formally, and for many years this building was used as a private swim school, and there may well be superb potential for somebody looking to operate their own swim school from here as well. However, the building may well suit a variety of uses and does not need to be limited to just a swim school. This may make a fantastic office building, community centre, gymnasium, restaurant, etc. All uses will of course be subject to planning approval. Importantly, there are car parking spaces with the property which may be ideal for colleagues and customers alike. The property is positioned in a consistently popular residential location and there are commercial and industrial units nearby. Access to the motorway network is just a short drive away whilst the town centre of Bolton and superb transport links are all within an easy reach. The accommodation on offer briefly comprises; entrance hallway, customer foyer, office, inner hallway, swimming pool room, generous sized room perhaps previously used as children's play / nursery space, ground floor shower room, ground floor WC room, to the first floor there are generous ladies and gents changing facilities, a spacious waiting room with separate wc/washroom and the plant/boiler room. In the first instance there is a walkthrough viewing video available to watch. Then a personal viewing inspection can be arranged by calling Cardwells Commercial Letting Agents Bolton on 01204381281, emailing; lettings@cardwells.co.uk or visiting: www.Cardwells.co.uk