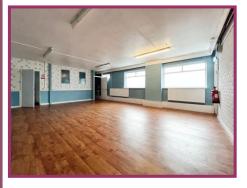

**Nursery/playroom:** 53' 9" x 19' 2" (16.38m x 5.85m) Large room currently used as a nursery/playroom with ceiling light points, dual aspect double glazed windows to the front and rear and radiators.

First Floor:

Boiler Room: 15' 0" x 10' 11" (4.56m x 3.34m) Ceiling light point, boiler room housing central heating unit.

**Waiting room:** 25' 0" x 19' 1" (7.62m x 5.82m) Large room currently used as a waiting room with vinyl flooring, ceiling light points, double glazed windows to the front, radiators and access to a WC.