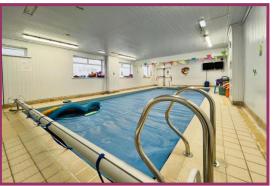

**Reception area:** 9' 11" x 7' 8" (3.02m x 2.34m) Radiator and customer facing area.

**Swimming Pool:** 36' 9" x 19' 1" (11.21m x 5.82m) Ceiling light points, double glazed windows to the front, swimming pool with tiled surround, secure under stair storage area, double fire doors.