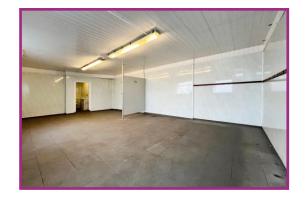

First Floor:

Boiler Room: 15' 0" x 10' 11" (4.56m x 3.34m) Ceiling light point, boiler room housing central heating unit.

**Waiting room:** 25' 0" x 19' 1" (7.62m x 5.82m) Large room currently used as a waiting room with vinyl flooring, ceiling light points, double glazed windows to the front, radiators and access to a WC.

Hallway: Ceiling light points, double glazed window to the rear, radiator.

**Girls Changing Rooms:** 17' 9" x 11' 3" (5.42m x 3.43m) Ceiling light points with double glazed windows to the front shower area, changing areas, uPVC splashback to the walls, radiators, wash hand basin and WC.

**Boys Changing Rooms:** 24' 1" x 14' 8" (7.35m x 4.48m) Ceiling light points, double glazed windows to the rear, tiled flooring with uPVC splashback to the walls, shower area and door leading to a WC.