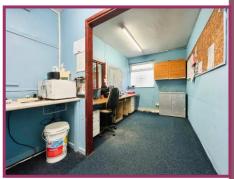

**Office:** 15' 1" x 7' 7" (4.60m x 2.31m) Ceiling light point, double glazed window to the rear, fitted units with intercom system allowing people into the reception area, kitchen area with space for undercounter fridge.