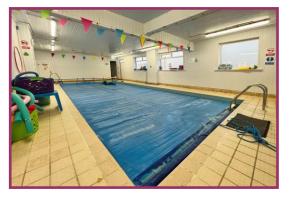

### ST. HELENS ROAD, DAUBHIL, BOLTON, BL3 3PS

- · Large commercial building to let
- Comes with car par parking facilities
- Circa 3,702 square ft / 344 sq meters
- Previously used as a swim school
- · Swimming pool, changing rms,
- May suit a number of uses subject to pp
- Versatile commercial space
- Double glazing, Gas CH, alarm etc

#### **Ground floor former swim school**

**Entrance Foyer:** Double timber doors open up into the entrance for you, with UPVC double doors which open into the reception area, these doors can be opened from behind the office using a telephone system.

**Reception area:** 9' 11" x 7' 8" (3.02m x 2.34m) Radiator and customer facing area.

**Swimming Pool:** 36' 9" x 19' 1" (11.21m x 5.82m) Ceiling light points, double glazed windows to the front, swimming pool with tiled surround, secure under stair storage area, double fire doors.