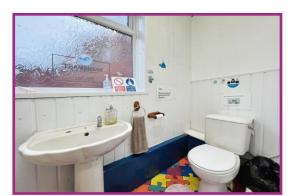

**Hallway:** Ceiling light point, and doors leading to a WC and shower room.

Wc: 6' 11" x 3' 5" (2.10m x 1.05m) Ceiling light point, WC, wash hand basin, double glazed window to the rear.

**Shower room:** 12' 4" x 6' 7" (3.76m x 2.01m) Ceiling light point, double glazed window to the side, walk-in shower cubicle.