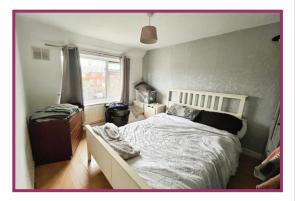

Landing: Ceiling light point, double glazed window to side, loft access.

Bedroom 1: 11' 11" x 9' 0" (3.63m x 2.74m) Ceiling light point, double glazed window to the rear, radiator, laminate effect flooring.

Bedroom 2: 10' 5" x 9' 9" (3.17m x 2.97m) Ceiling light point, radiator, double glazed window to the front.

Bedroom 3: 8' 11" x 7' 9" (2.72m x 2.37m) Ceiling light point, radiator, double glazed window to the rear.