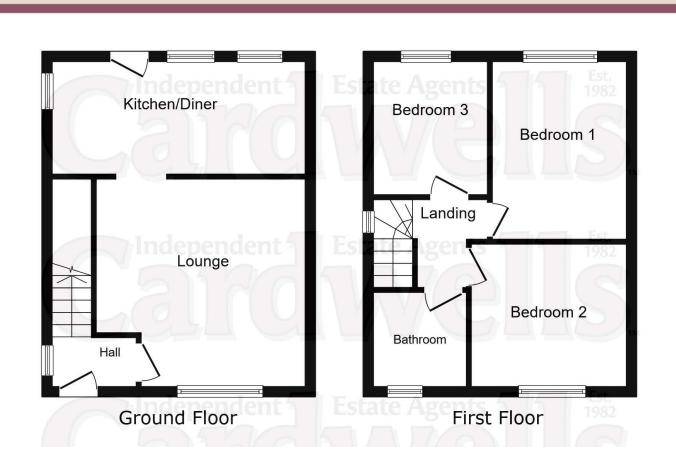

## ACCOMMODATION AND APPROXIMATE ROOM SIZES:

Entrance Hall: Ceiling light point, double glazed window to the side, laminate effect flooring.

Lounge: 13' 11" x 13' 10" (4.24m x 4.21m) Ceiling light point, radiator, double glazed window to the front, under stairs storage.

**Kitchen diner:** 17' 0" x 7' 7" (5.17m x 2.30m) Ceiling light point, double glazed windows to the rear and the side, door to the rear, range of fitted wall and base units with extractor fan, integrated electro hob and oven, space for a fridge/freezer, washing machine, dryer, sink with mixer tap and drainer.

Landing: Ceiling light point, double glazed window to side, loft access.

Bedroom 1: 11' 11" x 9' 0" (3.63m x 2.74m) Ceiling light point, double glazed window to the rear, radiator, laminate effect flooring.

Bedroom 2: 10' 5" x 9' 9" (3.17m x 2.97m) Ceiling light point, radiator, double glazed window to the front.

Bedroom 3: 8' 11" x 7' 9" (2.72m x 2.37m) Ceiling light point, radiator, double glazed window to the rear.

**Bathroom:** 6' 11" x 6' 4" (2.10m x 1.92m) Ceiling light point, radiator, double glazed window to the front, three-piece suite incorporating a WC, pedestal sink, panel bath with mixer tap, tiled splashback to the walls.

**Externally:** To the front of the property there is driveway parking with a large garden which is partially flagged with lawn area to the rear and a storage shed.

Parking: Driveway parking

Viewings: All viewings are by advance appointment with Cardwells estate agents Bolton, 01204 381281, bolton@cardwells.co.uk, www.cardwells.co.uk