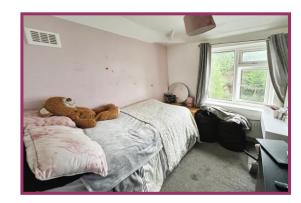

Landing: Ceiling light point, double glazed window to side, loft access.

Bedroom 1: 11' 11" x 9' 0" (3.63m x 2.74m) Ceiling light point, double glazed window to the rear, radiator, laminate effect flooring.

Bedroom 2: 10' 5" x 9' 9" (3.17m x 2.97m) Ceiling light point, radiator, double glazed window to the front.

Bedroom 3: 8' 11" x 7' 9" (2.72m x 2.37m) Ceiling light point, radiator, double glazed window to the rear.