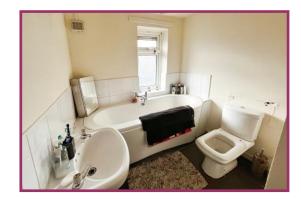

**Bathroom:** 6' 11" x 6' 4" (2.10m x 1.92m) Ceiling light point, radiator, double glazed window to the front, three-piece suite incorporating a WC, pedestal sink, panel bath with mixer tap, tiled splashback to the walls.