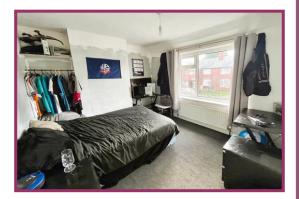

Landing: Ceiling light point, double glazed window to side, loft access.

Bedroom 1: 11' 11" x 9' 0" (3.63m x 2.74m) Ceiling light point, double glazed window to the rear, radiator, laminate effect flooring.

Bedroom 2: 10' 5" x 9' 9" (3.17m x 2.97m) Ceiling light point, radiator, double glazed window to the front.

Bedroom 3: 8' 11" x 7' 9" (2.72m x 2.37m) Ceiling light point, radiator, double glazed window to the rear.