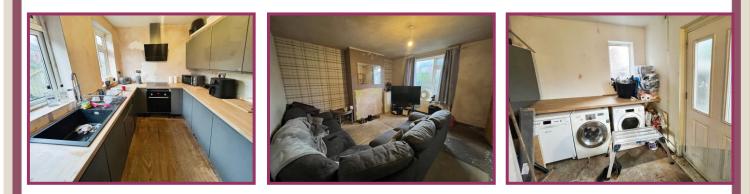

## ACCOMMODATION AND APPROXIMATE ROOM SIZES:

Entrance Hall: Ceiling light point, double glazed window to the side, laminate effect flooring.

Lounge: 13' 11" x 13' 10" (4.24m x 4.21m) Ceiling light point, radiator, double glazed window to the front, under stairs storage.

**Kitchen diner:** 17' 0" x 7' 7" (5.17m x 2.30m) Ceiling light point, double glazed windows to the rear and the side, door to the rear, range of fitted wall and base units with extractor fan, integrated electro hob and oven, space for a fridge/freezer, washing machine, dryer, sink with mixer tap and drainer.