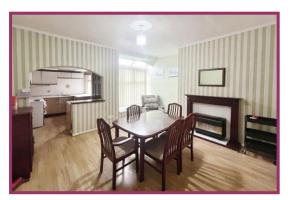

Lounge: 15' 2" x 10' 6" (4.62m x 3.20m) Feature fireplace and surround, uPVC double glazed bay window, wall mounted radiator.

**Dining room:** 14' 3" x 12' 2" (4.34m x 3.71m) Feature fireplace and surround, uPVC double glazed window, wall mounted radiator, under stairs storage cupboard.