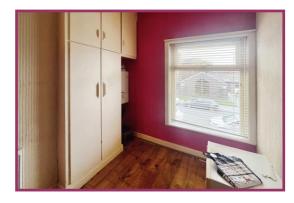

Landing: 9' 9" x 3' 6" (2.97m x 1.07m) Loft access point.

**Bedroom 1:** 11' 2" x 9' 8" (3.40m x 2.94m) Fitted wardrobes and bridging cabinets, wall mounted radiator, uPVC double glazed window

Bedroom 2: 12' 2" x 10' 3" (3.71m x 3.12m) uPVC double glazed window, wall mounted radiator.

**Bedroom 3:** 9' 4" x 6' 7" (2.84m x 2.01m) Built in wardrobes, wall mounted gas combination boiler, uPVC double glazed window, wall mounted radiator.

**Bathroom:** 8' 6" x 3' 9" (2.59m x 1.14m) Three piece suite comprising WC, pedestal wash basin, bath with overhead mixer shower, full wall tiling, frosted timber glazed window, wall mounted radiator.