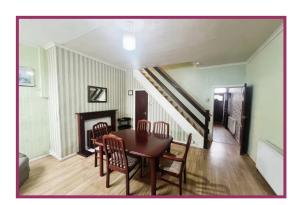

Lounge: 15' 2" x 10' 6" (4.62m x 3.20m) Feature fireplace and surround, uPVC double glazed bay window, wall mounted radiator.

**Dining room:** 14' 3" x 12' 2" (4.34m x 3.71m) Feature fireplace and surround, uPVC double glazed window, wall mounted radiator, under stairs storage cupboard.