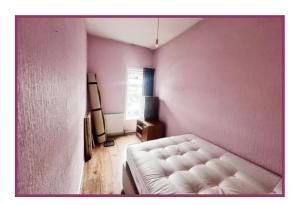

Landing: 9' 9" x 3' 6" (2.97m x 1.07m) Loft access point.

**Bedroom 1:** 11' 2" x 9' 8" (3.40m x 2.94m) Fitted wardrobes and bridging cabinets, wall mounted radiator, uPVC double glazed window

Bedroom 2: 12' 2" x 10' 3" (3.71m x 3.12m) uPVC double glazed window, wall mounted radiator.

**Bedroom 3:** 9' 4" x 6' 7" (2.84m x 2.01m) Built in wardrobes, wall mounted gas combination boiler, uPVC double glazed window, wall mounted radiator.

**Bathroom:** 8' 6" x 3' 9" (2.59m x 1.14m) Three piece suite comprising WC, pedestal wash basin, bath with overhead mixer shower, full wall tiling, frosted timber glazed window, wall mounted radiator.