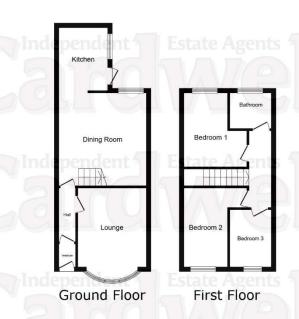

#### **ACCOMMODATION AND APPROXIMATE ROOM SIZES:**

Timber entrance door giving access to.

Entrance vestibule: 2' 11" x 2' 11" (0.89m x 0.89m)

Reception hall: 9' 4" x 2' 11" (2.84m x 0.89m) Wall mounted radiator.

Lounge: 15' 2" x 10' 6" (4.62m x 3.20m) Feature fireplace and surround, uPVC double glazed bay window, wall mounted radiator.

**Dining room:** 14' 3" x 12' 2" (4.34m x 3.71m) Feature fireplace and surround, uPVC double glazed window, wall mounted radiator, under stairs storage cupboard.

**Kitchen:** 9' 8" x 7' 5" (2.94m x 2.26m) Basic fitted kitchen comprising stainless steel sink unit, base and wall units, worktops, space for white goods, uPVC double glazed window, timber door giving access to the rear garden.

Landing: 9' 9" x 3' 6" (2.97m x 1.07m) Loft access point.

**Bedroom 1:** 11' 2" x 9' 8" (3.40m x 2.94m) Fitted wardrobes and bridging cabinets, wall mounted radiator, uPVC double glazed window

Bedroom 2: 12' 2" x 10' 3" (3.71m x 3.12m) uPVC double glazed window, wall mounted radiator.

**Bedroom 3:** 9' 4" x 6' 7" (2.84m x 2.01m) Built in wardrobes, wall mounted gas combination boiler, uPVC double glazed window, wall mounted radiator.

**Bathroom:** 8' 6" x 3' 9" (2.59m x 1.14m) Three piece suite comprising WC, pedestal wash basin, bath with overhead mixer shower, full wall tiling, frosted timber glazed window, wall mounted radiator.