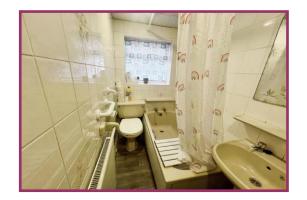

**Bedroom 3:** 9' 4" x 6' 7" (2.84m x 2.01m) Built in wardrobes, wall mounted gas combination boiler, uPVC double glazed window, wall mounted radiator.

**Bathroom:** 8' 6" x 3' 9" (2.59m x 1.14m) Three piece suite comprising WC, pedestal wash basin, bath with overhead mixer shower, full wall tiling, frosted timber glazed window, wall mounted radiator.