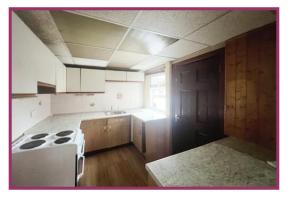

**Kitchen:** 9' 8" x 7' 5" (2.94m x 2.26m) Basic fitted kitchen comprising stainless steel sink unit, base and wall units, worktops, space for white goods, uPVC double glazed window, timber door giving access to the rear garden.