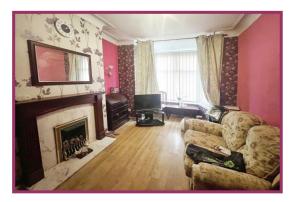

Lounge: 15' 2" x 10' 6" (4.62m x 3.20m) Feature fireplace and surround, uPVC double glazed bay window, wall mounted radiator.

**Dining room:** 14' 3" x 12' 2" (4.34m x 3.71m) Feature fireplace and surround, uPVC double glazed window, wall mounted radiator, under stairs storage cupboard.