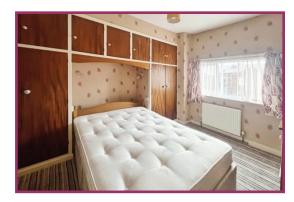

Landing: 9' 9" x 3' 6" (2.97m x 1.07m) Loft access point.

**Bedroom 1:** 11' 2" x 9' 8" (3.40m x 2.94m) Fitted wardrobes and bridging cabinets, wall mounted radiator, uPVC double glazed window

Bedroom 2: 12' 2" x 10' 3" (3.71m x 3.12m) uPVC double glazed window, wall mounted radiator.