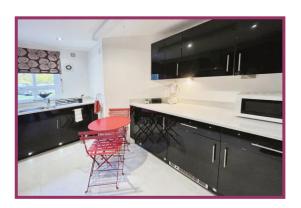

**Kitchen:** 11' 7" x 9' 4" (3.52m x 2.85m) Downlights, double glazed window to the front, range of fitted wall and base units with complementary work surfaces, an extractor fan, integrated gas hob, electric oven, fridge/freezer, washing machine, dishwasher, one and a half sink with mixer tap and drainer and tiled flooring.