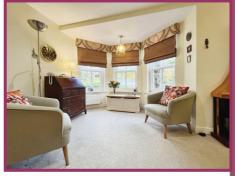

### **ACCOMMODATION AND APPROXIMATE ROOM SIZES:**

**Entrance hallway:** Downlights, radiator, storage cupboards, intercom.

**Lounge/dining room:** 15' 9" x 16' 0" (4.80m x 4.88m) Ceiling light point and downlights, double glazed bay window to the front and double glazed window to the side, radiators.