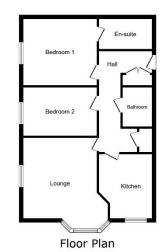

### **ACCOMMODATION AND APPROXIMATE ROOM SIZES:**

**Entrance hallway:** Downlights, radiator, storage cupboards, intercom.

**Lounge/dining room:** 15' 9" x 16' 0" (4.80m x 4.88m) Ceiling light point and downlights, double glazed bay window to the front and double glazed window to the side, radiators.

**Kitchen:** 11' 7" x 9' 4" (3.52m x 2.85m) Downlights, double glazed window to the front, range of fitted wall and base units with complementary work surfaces, an extractor fan, integrated gas hob, electric oven, fridge/freezer, washing machine, dishwasher, one and a half sink with mixer tap and drainer and tiled flooring.

**Bedroom One:** 13' 0" x 11' 8" (3.96m x 3.56m) Double glazed window to the side, radiator, ceiling light point, fitted wardrobes, door to the en-suite.

**En-Suite:** 8' 11" x 5' 4" (2.73m x 1.62m) Downlights, extractor fan, wall mounted vertical ladder radiator, three piece suite incorporating a wc, wash hand basin, walk in shower cubicle, tiled flooring and walls.

**Bedroom Two:** 13' 0" x 8' 6" (3.95m x 2.60m) Currently used as a study with fitted units, wardrobes and a fold away bed discreetly hidden within a fitted wardrobe, radiator, double glazed window to the side.

**Bathroom:** 7' 0" x 5' 5" (2.14m x 1.66m) Downlights, wall mounted vertical ladder radiator, three piece suite incorporating a wc, wash hand basin, panelled bath with mixer tap and shower above, tiled flooring and walls.