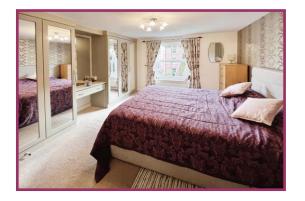

**Bedroom One:** 13' 0" x 11' 8" (3.96m x 3.56m) Double glazed window to the side, radiator, ceiling light point, fitted wardrobes, door to the en-suite.

**En-Suite:** 8' 11" x 5' 4" (2.73m x 1.62m) Downlights, extractor fan, wall mounted vertical ladder radiator, three piece suite incorporating a wc, wash hand basin, walk in shower cubicle, tiled flooring and walls.