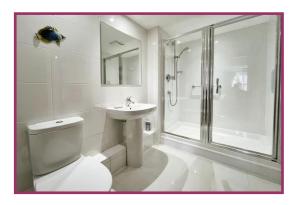

**Bedroom One:** 13' 0" x 11' 8" (3.96m x 3.56m) Double glazed window to the side, radiator, ceiling light point, fitted wardrobes, door to the en-suite.

**En-Suite:** 8' 11" x 5' 4" (2.73m x 1.62m) Downlights, extractor fan, wall mounted vertical ladder radiator, three piece suite incorporating a wc, wash hand basin, walk in shower cubicle, tiled flooring and walls.