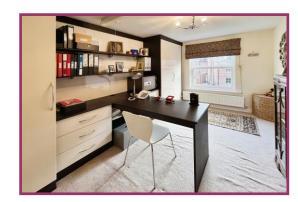

**Bedroom Two:** 13' 0" x 8' 6" (3.95m x 2.60m) Currently used as a study with fitted units, wardrobes and a fold away bed discreetly hidden within a fitted wardrobe, radiator, double glazed window to the side.