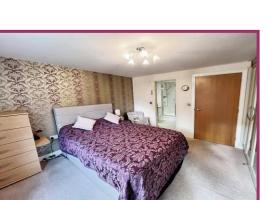

**Bedroom One:** 13' 0" x 11' 8" (3.96m x 3.56m) Double glazed window to the side, radiator, ceiling light point, fitted wardrobes, door to the en-suite.

**En-Suite:** 8' 11" x 5' 4" (2.73m x 1.62m) Downlights, extractor fan, wall mounted vertical ladder radiator, three piece suite incorporating a wc, wash hand basin, walk in shower cubicle, tiled flooring and walls.