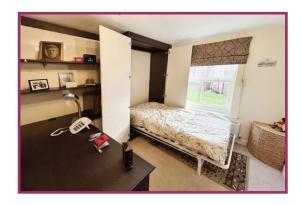

**Bedroom Two:** 13' 0" x 8' 6" (3.95m x 2.60m) Currently used as a study with fitted units, wardrobes and a fold away bed discreetly hidden within a fitted wardrobe, radiator, double glazed window to the side.