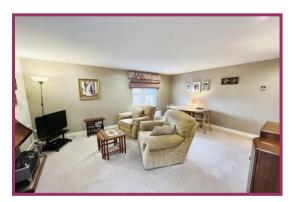

### **ACCOMMODATION AND APPROXIMATE ROOM SIZES:**

**Entrance hallway:** Downlights, radiator, storage cupboards, intercom.

**Lounge/dining room:** 15' 9" x 16' 0" (4.80m x 4.88m) Ceiling light point and downlights, double glazed bay window to the front and double glazed window to the side, radiators.