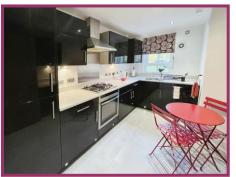

**Kitchen:** 11' 7" x 9' 4" (3.52m x 2.85m) Downlights, double glazed window to the front, range of fitted wall and base units with complementary work surfaces, an extractor fan, integrated gas hob, electric oven, fridge/freezer, washing machine, dishwasher, one and a half sink with mixer tap and drainer and tiled flooring.