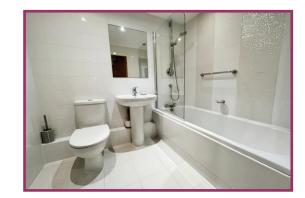

**Bathroom:** 7' 0" x 5' 5" (2.14m x 1.66m) Downlights, wall mounted vertical ladder radiator, three piece suite incorporating a wc, wash hand basin, panelled bath with mixer tap and shower above, tiled flooring and walls.