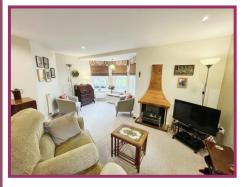

### **ACCOMMODATION AND APPROXIMATE ROOM SIZES:**

**Entrance hallway:** Downlights, radiator, storage cupboards, intercom.

**Lounge/dining room:** 15' 9" x 16' 0" (4.80m x 4.88m) Ceiling light point and downlights, double glazed bay window to the front and double glazed window to the side, radiators.