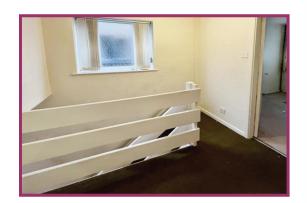

Landing: Ceiling light point, double glazed window to the side, loft access.

Bedroom 1: 13' 5" x 9' 0" (4.09m x 2.74m) Ceiling light point, radiator, double glazed window to the rear, storage cupboard.