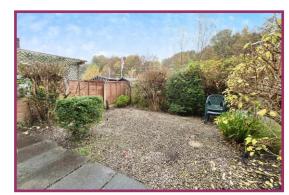

**Outside:** To the front of the property, there is a low maintenance gravel garden with a flagged path which leads to the gate at the side giving access to the rear garden. Also to the front of the property there is driveway parking leading to the integral garage. At the rear of the property, there is a low maintenance gravelled garden With borders surrounding.