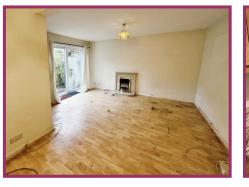

### **ACCOMMODATION AND APPROXIMATE ROOM SIZES:**

Hallway: Ceiling light point, radiator, laminate effect flooring, stairs to the first floor.

**Lounge diner:** 16' 0" x 14' 10" (4.88m x 4.53m) All measurements are the maximum points. Ceiling light points, laminate effect flooring, radiators, electric fire and surround, sliding patio doors leading out to the garden.