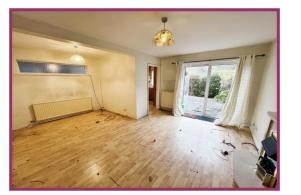

### **ACCOMMODATION AND APPROXIMATE ROOM SIZES:**

Hallway: Ceiling light point, radiator, laminate effect flooring, stairs to the first floor.

**Lounge diner:** 16' 0" x 14' 10" (4.88m x 4.53m) All measurements are the maximum points. Ceiling light points, laminate effect flooring, radiators, electric fire and surround, sliding patio doors leading out to the garden.