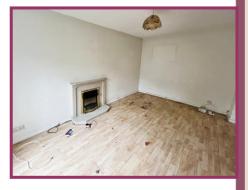

### **ACCOMMODATION AND APPROXIMATE ROOM SIZES:**

Hallway: Ceiling light point, radiator, laminate effect flooring, stairs to the first floor.

**Lounge diner:** 16' 0" x 14' 10" (4.88m x 4.53m) All measurements are the maximum points. Ceiling light points, laminate effect flooring, radiators, electric fire and surround, sliding patio doors leading out to the garden.