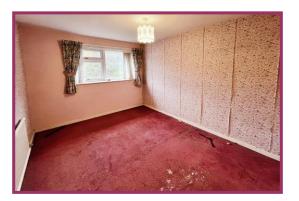

Bedroom 2: 13' 0" x 9' 4" (3.95m x 2.85m) Ceiling light point, double glazed window to the front, radiator, storage cupboard.

Bedroom 3: 9' 11" x 6' 9" (3.03m x 2.06m) Ceiling light point, double glazed window to the rear, radiator.