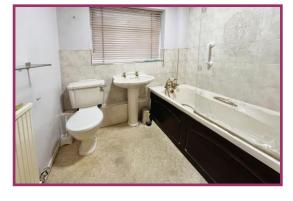

**Bathroom:** 8' 2" x 6' 5" (2.48m x 1.95m) Ceiling light point, radiator, storage cupboard, double glazed window to the front, three piece suite incorporating a WC, pedestal sink, panel bath with mixed tap with electric shower above, tiled splashback to the walls.