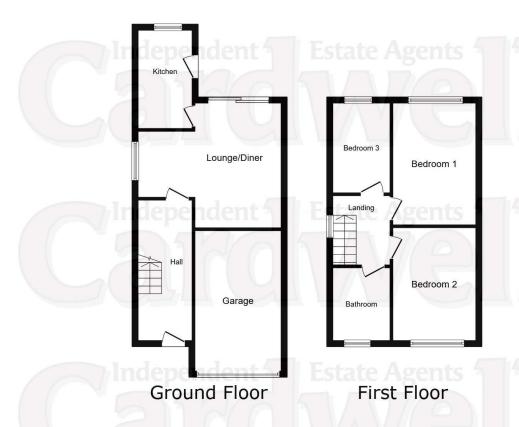

### **ACCOMMODATION AND APPROXIMATE ROOM SIZES:**

Hallway: Ceiling light point, radiator, laminate effect flooring, stairs to the first floor.

**Lounge diner:** 16' 0" x 14' 10" (4.88m x 4.53m) All measurements are the maximum points. Ceiling light points, laminate effect flooring, radiators, electric fire and surround, sliding patio doors leading out to the garden.

**Kitchen:** 10' 2" x 6' 0" (3.09m x 1.84m) Ceiling light point, double glazed window to the rear, range of fitted wall and base units with integrated extractor fan, gas hob, electric oven, integrated washing machine and fridge freezer, 1 1/2 stainless steel sink with mixer tap and drainer.

Landing: Ceiling light point, double glazed window to the side, loft access.

Bedroom 1: 13' 5" x 9' 0" (4.09m x 2.74m) Ceiling light point, radiator, double glazed window to the rear, storage cupboard.

Bedroom 2: 13' 0" x 9' 4" (3.95m x 2.85m) Ceiling light point, double glazed window to the front, radiator, storage cupboard.

Bedroom 3: 9' 11" x 6' 9" (3.03m x 2.06m) Ceiling light point, double glazed window to the rear, radiator.

**Bathroom:** 8' 2" x 6' 5" (2.48m x 1.95m) Ceiling light point, radiator, storage cupboard, double glazed window to the front, three piece suite incorporating a WC, pedestal sink, panel bath with mixed tap with electric shower above, tiled splashback to the walls.