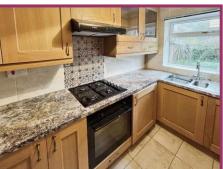

**Kitchen:** 10' 2" x 6' 0" (3.09m x 1.84m) Ceiling light point, double glazed window to the rear, range of fitted wall and base units with integrated extractor fan, gas hob, electric oven, integrated washing machine and fridge freezer, 1 1/2 stainless steel sink with mixer tap and drainer.