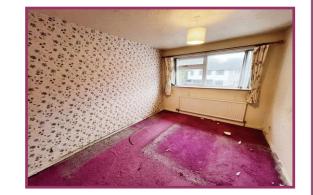

Bedroom 2: 13' 0" x 9' 4" (3.95m x 2.85m) Ceiling light point, double glazed window to the front, radiator, storage cupboard.

Bedroom 3: 9' 11" x 6' 9" (3.03m x 2.06m) Ceiling light point, double glazed window to the rear, radiator.