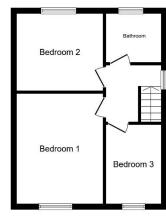

Landing: 6' 7" x 7' 0" (2.01m x 2.13m) UPVC double glazed window, loft access point.

**Bedroom One:** 13' 11" x 10' 11" (4.24m x 3.32m) UPVC double glazed window, wall mounted radiator, built in wardrobe.

Bedroom Two: 10' 4" x 11' 1" (3.15m x 3.38m) UPVC double glazed window, wall mounted radiator.

Bedroom Three: 10' 0" x 6' 10" (3.05m x 2.08m) UPVC double glazed window, wall mounted radiator.

**Bathroom:** 6' 10" x 6' 10" (2.08m x 2.08m) Three piece suite comprising WC, wash hand basin on a vanity unit, bath with mixer shower attachments and fitted glass screen, floor and wall tiling, frosted upvc double glazed window, wall mounted heated towel rail.