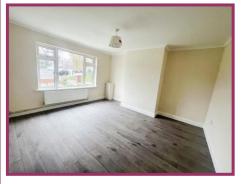

Lounge: 14' 6" x 15' 0" (4.42m x 4.57m) Wall mounted radiator, UPVC double glazed window.

**Dining Kitchen:** 9' 2" x 18' 3" (2.79m x 5.56m) Brand new professionally fitted kitchen comprising stainless steel sink with mixer tap over, high gloss base and wall units, complementary tiled splash backs, worktops, oven, four ring gas hob with extractor above, UPVC double glazed window, space for white goods, under stairs storage cupboard housing the gas combination boiler, composite door giving access to the rear garden.