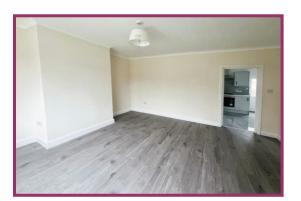

Lounge: 14' 6" x 15' 0" (4.42m x 4.57m) Wall mounted radiator, UPVC double glazed window.

**Dining Kitchen:** 9' 2" x 18' 3" (2.79m x 5.56m) Brand new professionally fitted kitchen comprising stainless steel sink with mixer tap over, high gloss base and wall units, complementary tiled splash backs, worktops, oven, four ring gas hob with extractor above, UPVC double glazed window, space for white goods, under stairs storage cupboard housing the gas combination boiler, composite door giving access to the rear garden.