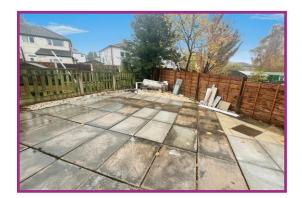

**Outside:** To the outside there is a large low maintenance front garden, a large block paved driveway providing off road parking for numerous cars and a low maintenance rear garden.

**Plot Size:** Cardwells Estate Agents Bolton research shows the plot size is approximately 0.65 acres.