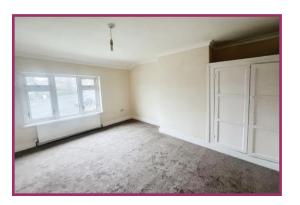

Landing: 6' 7" x 7' 0" (2.01m x 2.13m) UPVC double glazed window, loft access point.

**Bedroom One:** 13' 11" x 10' 11" (4.24m x 3.32m) UPVC double glazed window, wall mounted radiator, built in wardrobe.

Bedroom Two: 10' 4" x 11' 1" (3.15m x 3.38m) UPVC double glazed window, wall mounted radiator.

Bedroom Three: 10' 0" x 6' 10" (3.05m x 2.08m) UPVC double glazed window, wall mounted radiator.

**Bathroom:** 6' 10" x 6' 10" (2.08m x 2.08m) Three piece suite comprising WC, wash hand basin on a vanity unit, bath with mixer shower attachments and fitted glass screen, floor and wall tiling, frosted upvc double glazed window, wall mounted heated towel rail.