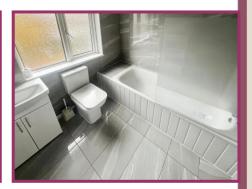

Bedroom Two: 10' 4" x 11' 1" (3.15m x 3.38m) UPVC double glazed window, wall mounted radiator.

Bedroom Three: 10' 0" x 6' 10" (3.05m x 2.08m) UPVC double glazed window, wall mounted radiator.

**Bathroom:** 6' 10" x 6' 10" (2.08m x 2.08m) Three piece suite comprising WC, wash hand basin on a vanity unit, bath with mixer shower attachments and fitted glass screen, floor and wall tiling, frosted upvc double glazed window, wall mounted heated towel rail.