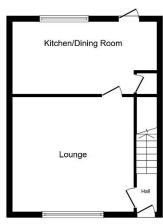

### **ACCOMMODATION AND APPROXIMATE ROOM SIZES:**

Brick built canopy storm porch, composite entrance door giving access to:

Hallway: 4' 7" x 4' 11" (1.40m x 1.50m) Enclosed staircase to the landing, timber access door giving access to:

Lounge: 14' 6" x 15' 0" (4.42m x 4.57m) Wall mounted radiator, UPVC double glazed window.

**Dining Kitchen:** 9' 2" x 18' 3" (2.79m x 5.56m) Brand new professionally fitted kitchen comprising stainless steel sink with mixer tap over, high gloss base and wall units, complementary tiled splash backs, worktops, oven, four ring gas hob with extractor above, UPVC double glazed window, space for white goods, under stairs storage cupboard housing the gas combination boiler, composite door giving access to the rear garden.