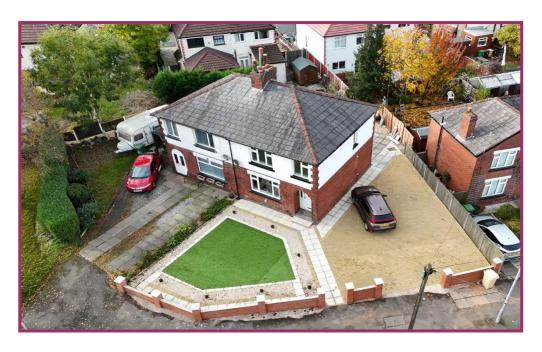

## **BRADFORD ROAD, FARNWORTH, BL4 0JH**

- Fully refurbished 3 bed semi detached
- Large corner plot/block paved driveway
- Hall/lounge/prof fitted dining kitchen
- Landing/3 good bedrooms

- Three piece family bathroom suite
- Vacant possession/no upward chain
- In close proximity to Bolton hospital
- Low maintenance gardens front and rear

E: bury@cardwells.co.uk

**BURY** 

A substantial corner plot, fully renovated brick build semi detached property, available now with vacant possession and no upward chain. Situated on Bradford Road and as such being in close proximity to the hospital, fantastic transport links, amenities and schools. Briefly comprising brick built storm porch, composite entrance door, lounge, dining kitchen, landing, three good bedrooms and a family bathroom suite. To the outside is a large block paved driveway providing off road parking for numerous cars and low maintenance gardens to both front and rear. Viewings are readily available, seven days a week by ringing Cardwell Estate Agents Bolton on 01204381281 or via email bolton@cardwells.co.uk. Please watch the online walk through video to booking your personal inspection.

**Outside:** To the outside there is a large low maintenance front garden, a large block paved driveway providing off road parking for numerous cars and a low maintenance rear garden.

**Plot Size:** Cardwells Estate Agents Bolton research shows the plot size is approximately 0.65 acres.