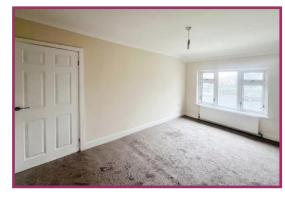

Landing: 6' 7" x 7' 0" (2.01m x 2.13m) UPVC double glazed window, loft access point.

**Bedroom One:** 13' 11" x 10' 11" (4.24m x 3.32m) UPVC double glazed window, wall mounted radiator, built in wardrobe.

Bedroom Two: 10' 4" x 11' 1" (3.15m x 3.38m) UPVC double glazed window, wall mounted radiator.

Bedroom Three: 10' 0" x 6' 10" (3.05m x 2.08m) UPVC double glazed window, wall mounted radiator.

**Bathroom:** 6' 10" x 6' 10" (2.08m x 2.08m) Three piece suite comprising WC, wash hand basin on a vanity unit, bath with mixer shower attachments and fitted glass screen, floor and wall tiling, frosted upvc double glazed window, wall mounted heated towel rail.