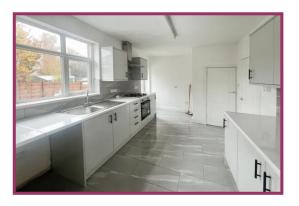

Lounge: 14' 6" x 15' 0" (4.42m x 4.57m) Wall mounted radiator, UPVC double glazed window.

**Dining Kitchen:** 9' 2" x 18' 3" (2.79m x 5.56m) Brand new professionally fitted kitchen comprising stainless steel sink with mixer tap over, high gloss base and wall units, complementary tiled splash backs, worktops, oven, four ring gas hob with extractor above, UPVC double glazed window, space for white goods, under stairs storage cupboard housing the gas combination boiler, composite door giving access to the rear garden.