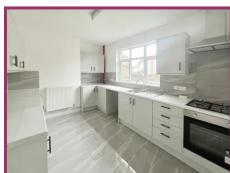

Lounge: 14' 6" x 15' 0" (4.42m x 4.57m) Wall mounted radiator, UPVC double glazed window.

**Dining Kitchen:** 9' 2" x 18' 3" (2.79m x 5.56m) Brand new professionally fitted kitchen comprising stainless steel sink with mixer tap over, high gloss base and wall units, complementary tiled splash backs, worktops, oven, four ring gas hob with extractor above, UPVC double glazed window, space for white goods, under stairs storage cupboard housing the gas combination boiler, composite door giving access to the rear garden.