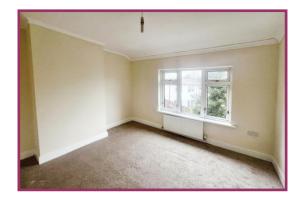

Lounge: 14' 6" x 15' 0" (4.42m x 4.57m) Wall mounted radiator, UPVC double glazed window.

**Dining Kitchen:** 9' 2" x 18' 3" (2.79m x 5.56m) Brand new professionally fitted kitchen comprising stainless steel sink with mixer tap over, high gloss base and wall units, complementary tiled splash backs, worktops, oven, four ring gas hob with extractor above, UPVC double glazed window, space for white goods, under stairs storage cupboard housing the gas combination boiler, composite door giving access to the rear garden.

Landing: 6' 7" x 7' 0" (2.01m x 2.13m) UPVC double glazed window, loft access point.

**Bedroom One:** 13' 11" x 10' 11" (4.24m x 3.32m) UPVC double glazed window, wall mounted radiator, built in wardrobe.

Bedroom Two: 10' 4" x 11' 1" (3.15m x 3.38m) UPVC double glazed window, wall mounted radiator.

Bedroom Three: 10' 0" x 6' 10" (3.05m x 2.08m) UPVC double glazed window, wall mounted radiator.

**Bathroom:** 6' 10" x 6' 10" (2.08m x 2.08m) Three piece suite comprising WC, wash hand basin on a vanity unit, bath with mixer shower attachments and fitted glass screen, floor and wall tiling, frosted upvc double glazed window, wall mounted heated towel rail.