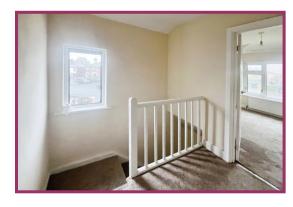

Landing: 6' 7" x 7' 0" (2.01m x 2.13m) UPVC double glazed window, loft access point.

**Bedroom One:** 13' 11" x 10' 11" (4.24m x 3.32m) UPVC double glazed window, wall mounted radiator, built in wardrobe.