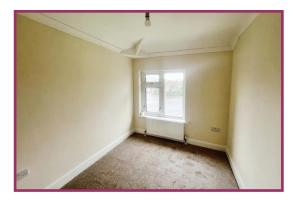

Landing: 6' 7" x 7' 0" (2.01m x 2.13m) UPVC double glazed window, loft access point.

**Bedroom One:** 13' 11" x 10' 11" (4.24m x 3.32m) UPVC double glazed window, wall mounted radiator, built in wardrobe.

Bedroom Two: 10' 4" x 11' 1" (3.15m x 3.38m) UPVC double glazed window, wall mounted radiator.

Bedroom Three: 10' 0" x 6' 10" (3.05m x 2.08m) UPVC double glazed window, wall mounted radiator.

**Bathroom:** 6' 10" x 6' 10" (2.08m x 2.08m) Three piece suite comprising WC, wash hand basin on a vanity unit, bath with mixer shower attachments and fitted glass screen, floor and wall tiling, frosted upvc double glazed window, wall mounted heated towel rail.