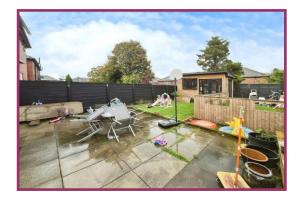

**Externally:** At the front of the property there is a flagged driveway and a garden. To the rear of the property there is a flagged patio area with an artificial lawned garden, There is a good sized wooden summer house with double glazed windows and a French door.