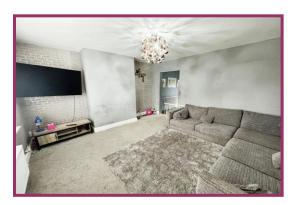

### **ACCOMMODATION AND APPROXIMATE ROOM SIZES:**

**Entrance Hallway:** Ceiling light point, stairs to the first floor.

Lounge: 14' 11" x 13' 11" (4.54m x 4.24m) Ceiling light point, double glazed window to the front