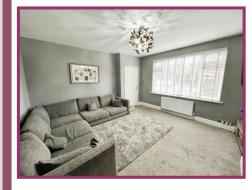

### **ACCOMMODATION AND APPROXIMATE ROOM SIZES:**

**Entrance Hallway:** Ceiling light point, stairs to the first floor.

Lounge: 14' 11" x 13' 11" (4.54m x 4.24m) Ceiling light point, double glazed window to the front