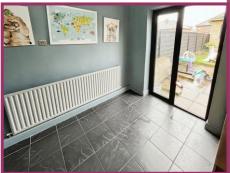

**Externally:** At the front of the property there is a flagged driveway and a garden. To the rear of the property there is a flagged patio area with an artificial lawned garden, There is a good sized wooden summer house with double glazed windows and a French door.