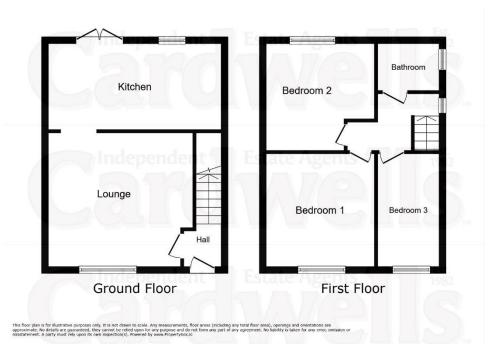

### **ACCOMMODATION AND APPROXIMATE ROOM SIZES:**

**Entrance Hallway:** Ceiling light point, stairs to the first floor.

Lounge: 14' 11" x 13' 11" (4.54m x 4.24m) Ceiling light point, double glazed window to the front

**Kitchen/Diner** 18' 0" x 8' 11" (5.48m x 2.73m) Ceiling light point, double glazed window to the rear overlooking the garden, double glazed French doors leading to the patio, range of fitted wall and base units with extractor fan, integrated gas hob and electric oven, space for a washing machine, dryer, integrated fridge/freezer, one and half sink with mixer tap and drainer, radiator, tiled floor with splashback to the walls.

Landing: Ceiling light point, double glazed window to side, loft access.

**Bedroom One:** 11' 11" x 11' 3" (3.63m x 3.43m) Ceiling light point, double glazed window to the front, radiator.

**Bedroom 2:** 11' 3" x 11' 1" (3.43m x 3.39m) Ceiling light point, double glazed window overlooking the garden to the rear, radiator.

**Bedroom 3:** 11' 11" x 6' 5" (3.64m x 1.95m) Ceiling light point, double glazed window to the front, radiator.

**Bathroom:** 6' 4" x 4' 11" (1.92m x 1.49m) Downlights, double glazed window to side, three piece suite incorporating a WC, wash hand basin, panel bath with mixer tap, tiled floor and walls.