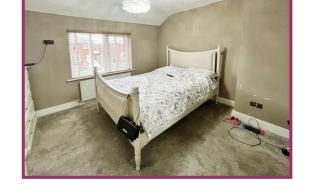

Landing: Ceiling light point, double glazed window to side, loft access.

**Bedroom One:** 11' 11" x 11' 3" (3.63m x 3.43m) Ceiling light point, double glazed window to the front, radiator.

**Bedroom 2:** 11' 3" x 11' 1" (3.43m x 3.39m) Ceiling light point, double glazed window overlooking the garden to the rear, radiator.