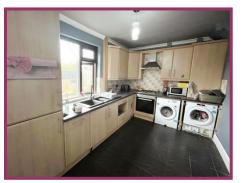

**Kitchen/Diner** 18' 0" x 8' 11" (5.48m x 2.73m) Ceiling light point, double glazed window to the rear overlooking the garden, double glazed French doors leading to the patio, range of fitted wall and base units with extractor fan, integrated gas hob and electric oven, space for a washing machine, dryer, integrated fridge/freezer, one and half sink with mixer tap and drainer, radiator, tiled floor with splashback to the walls.