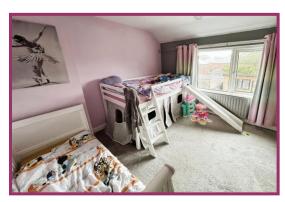

Landing: Ceiling light point, double glazed window to side, loft access.

**Bedroom One:** 11' 11" x 11' 3" (3.63m x 3.43m) Ceiling light point, double glazed window to the front, radiator.

**Bedroom 2:** 11' 3" x 11' 1" (3.43m x 3.39m) Ceiling light point, double glazed window overlooking the garden to the rear, radiator.

**Bedroom 3:** 11' 11" x 6' 5" (3.64m x 1.95m) Ceiling light point, double glazed window to the front, radiator.

**Bathroom:** 6' 4" x 4' 11" (1.92m x 1.49m) Downlights, double glazed window to side, three piece suite incorporating a WC, wash hand basin, panel bath with mixer tap, tiled floor and walls.