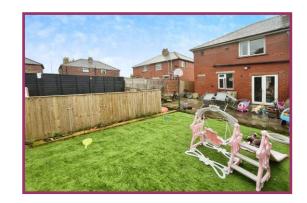

**Externally:** At the front of the property there is a flagged driveway and a garden. To the rear of the property there is a flagged patio area with an artificial lawned garden, There is a good sized wooden summer house with double glazed windows and a French door.