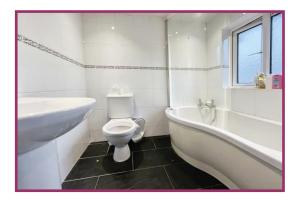

**Bedroom 3:** 11' 11" x 6' 5" (3.64m x 1.95m) Ceiling light point, double glazed window to the front, radiator.

**Bathroom:** 6' 4" x 4' 11" (1.92m x 1.49m) Downlights, double glazed window to side, three piece suite incorporating a WC, wash hand basin, panel bath with mixer tap, tiled floor and walls.