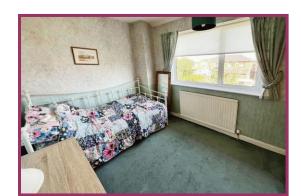

Bedroom 2: 10' 11" x 8' 2" (3.34m x 2.50m) Ceiling light point, radiator, double glazed window to the rear overlooking the garden.

Bedroom 3: 7' 11" x 6' 8" (2.42m x 2.04m) Ceiling light point, fitted wardrobes, radiator.