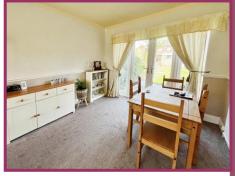

Dining area: 11' 3" x 10' 6" (3.44m x 3.21m) Ceiling light point, radiator, double glazed French doors leading onto the patio.

**Kitchen:** 8' 2" x 7' 9" (2.48m x 2.35m) Ceiling light point, double glazed window to the rear, range of fitted wall and base units with space for a gas cooker, washing machine, dryer, fridge freezer, stainless steel sink with mixer tap and drainer, tiled splashback to the walls, wall mounted boiler.