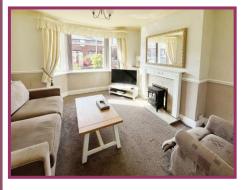

### **ACCOMMODATION AND APPROXIMATE ROOM SIZES:**

Entrance hallway: Ceiling light point, double glazed window to the front, radiator, stairs to the first floor.

Lounge area: 12' 4" x 9' 8" (3.76m x 2.94m) Ceiling light point, double glazed bay window to the front, radiator.