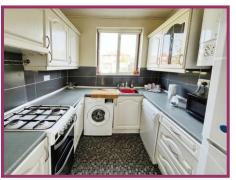

Dining area: 11' 3" x 10' 6" (3.44m x 3.21m) Ceiling light point, radiator, double glazed French doors leading onto the patio.

**Kitchen:** 8' 2" x 7' 9" (2.48m x 2.35m) Ceiling light point, double glazed window to the rear, range of fitted wall and base units with space for a gas cooker, washing machine, dryer, fridge freezer, stainless steel sink with mixer tap and drainer, tiled splashback to the walls, wall mounted boiler.