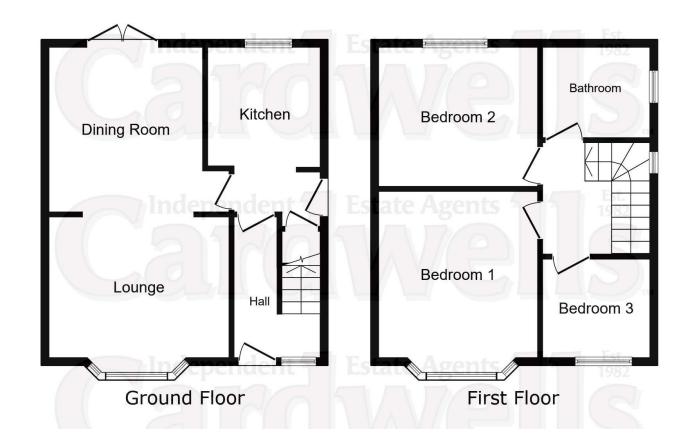

### **ACCOMMODATION AND APPROXIMATE ROOM SIZES:**

Entrance hallway: Ceiling light point, double glazed window to the front, radiator, stairs to the first floor.

Lounge area: 12' 4" x 9' 8" (3.76m x 2.94m) Ceiling light point, double glazed bay window to the front, radiator.

Dining area: 11' 3" x 10' 6" (3.44m x 3.21m) Ceiling light point, radiator, double glazed French doors leading onto the patio.

**Kitchen:** 8' 2" x 7' 9" (2.48m x 2.35m) Ceiling light point, double glazed window to the rear, range of fitted wall and base units with space for a gas cooker, washing machine, dryer, fridge freezer, stainless steel sink with mixer tap and drainer, tiled splashback to the walls, wall mounted boiler.

Landing: Ceiling light point, loft access, double glazed window to the side.

**Bedroom 1:** 10' 11" x 9' 8" (3.32m x 2.95m) Ceiling light point, fitted wardrobes, radiator, double glazed bay window to the front.

Bedroom 2: 10' 11" x 8' 2" (3.34m x 2.50m) Ceiling light point, radiator, double glazed window to the rear overlooking the garden.

Bedroom 3: 7' 11" x 6' 8" (2.42m x 2.04m) Ceiling light point, fitted wardrobes, radiator.

**Bathroom:** 7' 11" x 6' 2" (2.42m x 1.89m) Ceiling light point, double glazed window to the side, radiator, tiled walls, three piece suite incorporating a vanity unit with inset sink, WC, walk-in shower cubicle, storage cupboard.