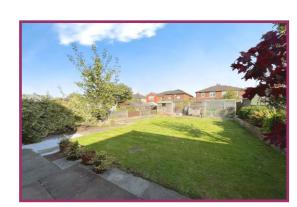

**Externally:** To the front of the property, there is a flagged driveway with a well-maintained lawn garden surrounded by flowerbeds. To the rear of the property there is a flagged patio area which leads down the side of the property to the gate to the front. The rear garden is beautifully maintained and has a well manicured lawn with flowerbeds and borders to either side. There is also a patio area to the rear of the garden with space for a shed and a greenhouse.