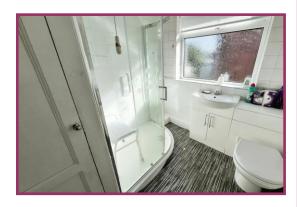

**Bathroom:** 7' 11" x 6' 2" (2.42m x 1.89m) Ceiling light point, double glazed window to the side, radiator, tiled walls, three piece suite incorporating a vanity unit with inset sink, WC, walk-in shower cubicle, storage cupboard.