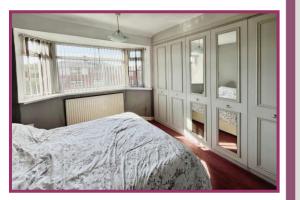

Landing: Ceiling light point, loft access, double glazed window to the side.

**Bedroom 1:** 10' 11" x 9' 8" (3.32m x 2.95m) Ceiling light point, fitted wardrobes, radiator, double glazed bay window to the front.