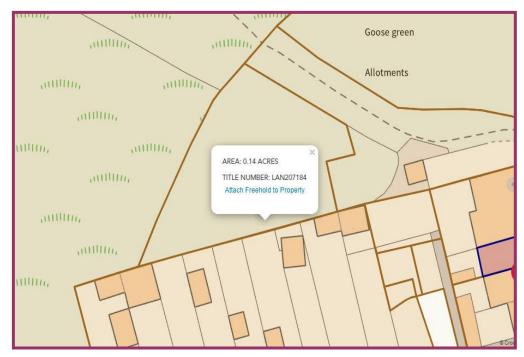

## LAND TO THE REAR OF 7 LAKE VIEW, BELMONT, BL7 8AT

- Large parcel of land
- Currently utilised as an allotment
- Private rural village location
- Stunning views of Winter Hill

- Backing onto moorland
- Easy access to motorway & Bolton
- Ideal retreat
- Viewings recommended

For sale by auction, this generous sized parcel of land, to the rear of Lake View in Belmont village. The land is currently being utilised as an allotment/ garden. Situated in a picturesque rural setting, this may be of interest as a retreat from the hustle and bustle of every day life. The plot is on the edge of the West Pennine moors, with stunning views of Winter hill and beautiful countryside. Belmont is a small village with a local pub, Bolton Sailing School and primary school with easy access to Bolton town centre and the motorway network via A675 Viewing is by appointment only through Cardwells estate agents Bolton, 012043881281, bolton@cardwell.co.uk