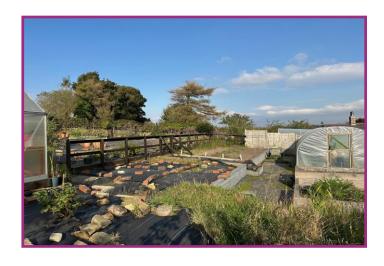

## LAND TO THE REAR OF 7 LAKE VIEW, BELMONT, BL7 8AT

- Large parcel of land
- Currently utilised as an allotment
- Private rural village location
- Stunning views of Winter Hill

- Backing onto moorland
- Easy access to motorway & Bolton
- Ideal retreat
- Viewings recommended

For sale by auction, this generous sized parcel of land, to the rear of Lake View in Belmont village. The land is currently being utilised as an allotment/ garden. Situated in a picturesque rural setting, this may be of interest as a retreat from the hustle and bustle of every day life. The plot is on the edge of the West Pennine moors, with stunning views of Winter hill and beautiful countryside. Belmont is a small village with a local pub, Bolton Sailing School and primary school with easy access to Bolton town centre and the motorway network via A675 Viewing is by appointment only through Cardwells estate agents Bolton, 012043881281, bolton@cardwell.co.uk