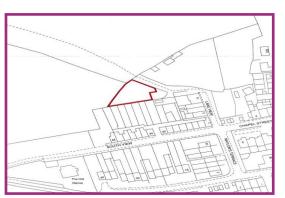

## LAND TO THE REAR OF 7 LAKE VIEW, BELMONT, BL7 8AT

- Large parcel of land
- Currently utilised as an allotment
- Private rural village location
- Stunning views of Winter Hill

- Backing onto moorland
- Easy access to motorway & Bolton
- Ideal retreat
- Viewings recommended

For sale by auction, this generous sized parcel of land, to the rear of Lake View in Belmont village. The land is currently being utilised as an allotment/ garden. Situated in a picturesque rural setting, this may be of interest as a retreat from the hustle and bustle of every day life. The plot is on the edge of the West Pennine moors, with stunning views of Winter hill and beautiful countryside. Belmont is a small village with a local pub, Bolton Sailing School and primary school with easy access to Bolton town centre and the motorway network via A675 Viewing is by appointment only through Cardwells estate agents Bolton, 012043881281, bolton@cardwell.co.uk