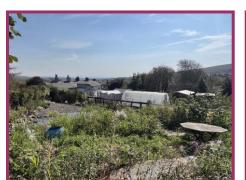

## LAND TO THE REAR OF 7 LAKE VIEW, BELMONT, BL7 8AT

- Large parcel of land
- Currently utilised as an allotment
- Private rural village location
- Stunning views of Winter Hill

- Backing onto moorland
- Easy access to motorway & Bolton
- Ideal retreat
- Viewings recommended

For sale by auction, this generous sized parcel of land, to the rear of Lake View in Belmont village. The land is currently being utilised as an allotment/ garden. Situated in a picturesque rural setting, this may be of interest as a retreat from the hustle and bustle of every day life. The plot is on the edge of the West Pennine moors, with stunning views of Winter hill and beautiful countryside. Belmont is a small village with a local pub, Bolton Sailing School and primary school with easy access to Bolton town centre and the motorway network via A675 Viewing is by appointment only through Cardwells estate agents Bolton, 012043881281, bolton@cardwell.co.uk