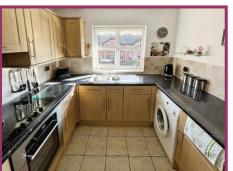

**Kitchen:** 8' 9" x 8' 6" (2.67m x 2.59m) Downlights, double glazed window to the front, range of fitted wall and base units with extractor fan, integrated electric hob, electric oven, fridge, freezer, one and half stainless steel sink with mixer tap and drainer, space for a washing machine, tiled floor with splashback to the walls.