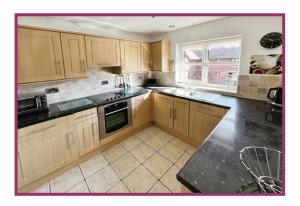

**Kitchen:** 8' 9" x 8' 6" (2.67m x 2.59m) Downlights, double glazed window to the front, range of fitted wall and base units with extractor fan, integrated electric hob, electric oven, fridge, freezer, one and half stainless steel sink with mixer tap and drainer, space for a washing machine, tiled floor with splashback to the walls.