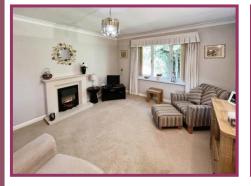

### **ACCOMMODATION AND APPROXIMATE ROOM SIZES:**

**Entrance Hallway:** Loft access with light and part boarded, electric storage heater.

**Lounge:** 14' 3" x 11' 9" (4.35m x 3.58m) Double glazed window to the rear, electric storage heater, electric fire with marble effect surround.