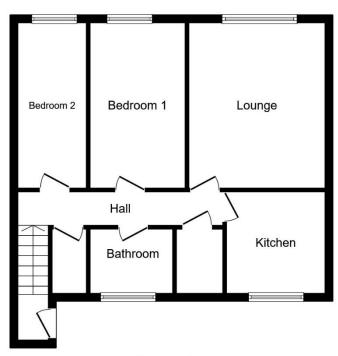

Floor Plan

www.cardwells.co.uk

### **ACCOMMODATION AND APPROXIMATE ROOM SIZES:**

**Entrance Hallway:** Loft access with light and part boarded, electric storage heater.

**Lounge:** 14' 3" x 11' 9" (4.35m x 3.58m) Double glazed window to the rear, electric storage heater, electric fire with marble effect surround.

**Kitchen:** 8' 9" x 8' 6" (2.67m x 2.59m) Downlights, double glazed window to the front, range of fitted wall and base units with extractor fan, integrated electric hob, electric oven, fridge, freezer, one and half stainless steel sink with mixer tap and drainer, space for a washing machine, tiled floor with splashback to the walls.

**Bedroom 1:** 14' 3" x 8' 2" (4.35m x 2.50m) Downlights, fitted wardrobes, double glazed windows to the rear, electric storage heater.

**Bedroom 2:** 14' 3" x 5' 11" (4.35m x 1.81m) Double glazed window to the rear, built in wardrobe, electric storage heater.

**Bathroom:** 7' 1" x 5' 7" (2.17m x 1.69m) Downlights, double glazed window to the front, three piece suite incorporating a panelled bath with mixer tap and shower, wash hand basin in a vanity unit, wc, wall mounted vertical ladder radiator, tiled floor and walls.