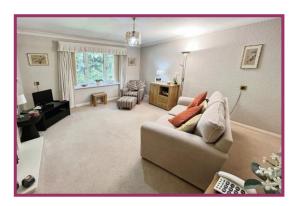

### **ACCOMMODATION AND APPROXIMATE ROOM SIZES:**

**Entrance Hallway:** Loft access with light and part boarded, electric storage heater.

**Lounge:** 14' 3" x 11' 9" (4.35m x 3.58m) Double glazed window to the rear, electric storage heater, electric fire with marble effect surround.