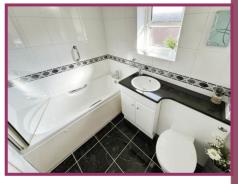

**Bathroom:** 7' 1" x 5' 7" (2.17m x 1.69m) Downlights, double glazed window to the front, three piece suite incorporating a panelled bath with mixer tap and shower, wash hand basin in a vanity unit, wc, wall mounted vertical ladder radiator, tiled floor and walls.