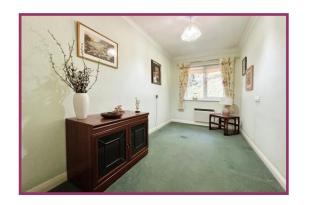

### **ACCOMMODATION AND APPROXIMATE ROOM SIZES:**

**Entrance Hallway:** Loft access with light and part boarded, electric storage heater.

**Lounge:** 14' 3" x 11' 9" (4.35m x 3.58m) Double glazed window to the rear, electric storage heater, electric fire with marble effect surround.