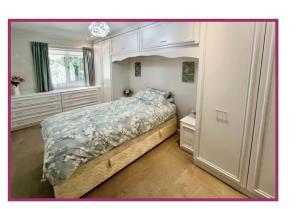

**Bedroom 1:** 14' 3" x 8' 2" (4.35m x 2.50m) Downlights, fitted wardrobes, double glazed windows to the rear, electric storage heater.

**Bedroom 2:** 14' 3" x 5' 11" (4.35m x 1.81m) Double glazed window to the rear, built in wardrobe, electric storage heater.