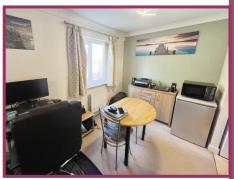

**Kitchen:** 7' 10" x 6' 7" (2.39m x 2.00m) Ceiling light point, double glazed window to the front, wall mounted boiler, fitted wall and base units with extractor fan, integrated gas hob, electric oven, space for a washing machine, fridge/freezer, one and half stainless steel sink with mixer tap and drainer, tiled splashback to the walls.