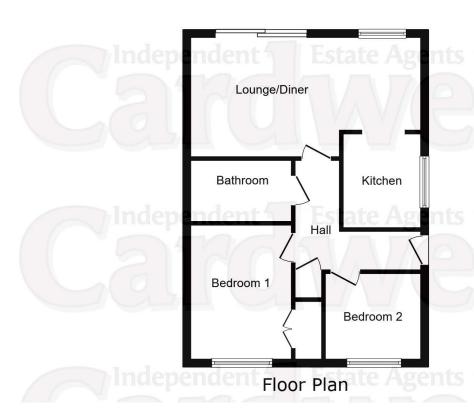

### **ACCOMMODATION AND APPROXIMATE ROOM SIZES:**

Entrance hall: Ceiling light point, radiator, loft access.

**Lounge diner:** 19' 7" x 10' 4" (5.98m x 3.15m) Ceiling light point, double glazed window to the rear, double glazed sliding patio doors to the rear garden, radiator.

**Kitchen:** 7' 10" x 6' 7" (2.39m x 2.00m) Ceiling light point, double glazed window to the front, wall mounted boiler, fitted wall and base units with extractor fan, integrated gas hob, electric oven, space for a washing machine, fridge/freezer, one and half stainless steel sink with mixer tap and drainer, tiled splashback to the walls.

**Bedroom 1:** 11' 7" x 8' 9" (3.54m x 2.66m) Ceiling light point, double glazed window to the front, built in storage cupboard, radiator.

Bedroom 2: 8' 3" x 7' 5" (2.52m x 2.26m) Ceiling light point, radiator, double glazed window to the front.

**Bathroom:** 7' 9" x 5' 3" (2.36m x 1.61m) Ceiling light point, extractor fan, radiator, three piece suite incorporating a wc, pedestal sink, panelled bath with shower above, tiled splashback to the walls.

**Externally:** To the front of the property there is a small lawned garden with driveway parking leading down the side of the property. To the rear of the property there is a good sized decking area which leads to a well manicured lawn with a flower bed to the rear, space for a couple of sheds with a gate leading to the front of the property.