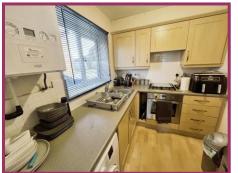

**Kitchen:** 7' 10" x 6' 7" (2.39m x 2.00m) Ceiling light point, double glazed window to the front, wall mounted boiler, fitted wall and base units with extractor fan, integrated gas hob, electric oven, space for a washing machine, fridge/freezer, one and half stainless steel sink with mixer tap and drainer, tiled splashback to the walls.