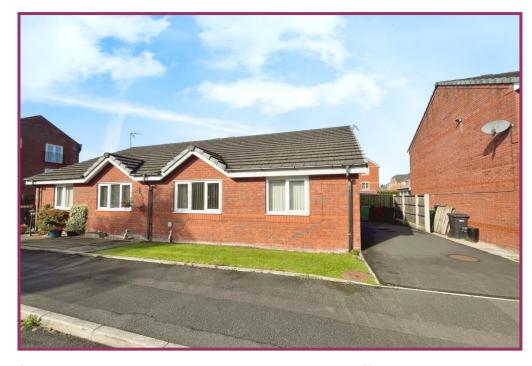

## **SANDILEIGH DRIVE, BOLTON, BL1 8UF**

- Semi detached bungalow
- Quiet cul de sac position
- Two good sized bedrooms
- Driveway parking

- Beautiful rear garden
- Close to local amenities
- Gas central heating
- Double glazed

E: lettings@cardwells.co.uk

Set upon a quiet cul-de-sac and within a modern estate just off Crompton Way is this semi detached bungalow. The property is located close to many local amenities and is within a short walk of Hall I'th Wood train station. Internally the property comprises two good sized bedrooms, family bathroom, kitchen and a lounge/dining room. Externally there is a small lawned garden with driveway parking leading down the side of the property and at the rear of the property there is a good sized decking area which leads to a well manicured lawn with a flower bed to the rear, space for a couple of sheds with a gate leading to the front of the property. For further information and to arrange a viewing contact Cardwells Estate Agents Bolton 01204381281 Email bolton@cardwells.co.uk or visit www.cardwells.co.uk

**Externally:** To the front of the property there is a small lawned garden with driveway parking leading down the side of the property. To the rear of the property there is a good sized decking area which leads to a well manicured lawn with a flower bed to the rear, space for a couple of sheds with a gate leading to the front of the property.