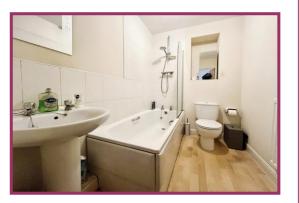

**Bathroom:** 7' 9" x 5' 3" (2.36m x 1.61m) Ceiling light point, extractor fan, radiator, three piece suite incorporating a wc, pedestal sink, panelled bath with shower above, tiled splashback to the walls.