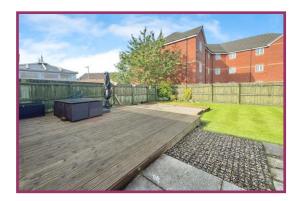

**Externally:** To the front of the property there is a small lawned garden with driveway parking leading down the side of the property. To the rear of the property there is a good sized decking area which leads to a well manicured lawn with a flower bed to the rear, space for a couple of sheds with a gate leading to the front of the property.