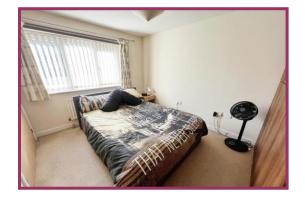

**Bedroom 1:** 11' 7" x 8' 9" (3.54m x 2.66m) Ceiling light point, double glazed window to the front, built in storage cupboard, radiator.

Bedroom 2: 8' 3" x 7' 5" (2.52m x 2.26m) Ceiling light point, radiator, double glazed window to the front.