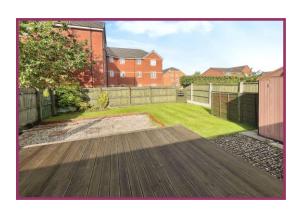

**Externally:** To the front of the property there is a small lawned garden with driveway parking leading down the side of the property. To the rear of the property there is a good sized decking area which leads to a well manicured lawn with a flower bed to the rear, space for a couple of sheds with a gate leading to the front of the property.