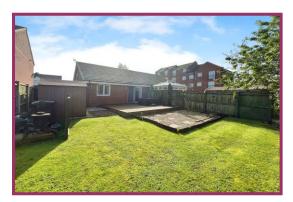

**Externally:** To the front of the property there is a small lawned garden with driveway parking leading down the side of the property. To the rear of the property there is a good sized decking area which leads to a well manicured lawn with a flower bed to the rear, space for a couple of sheds with a gate leading to the front of the property.