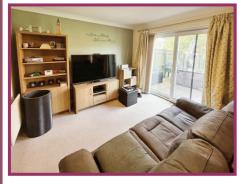

### **ACCOMMODATION AND APPROXIMATE ROOM SIZES:**

Entrance hall: Ceiling light point, radiator, loft access.

**Lounge diner:** 19' 7" x 10' 4" (5.98m x 3.15m) Ceiling light point, double glazed window to the rear, double glazed sliding patio doors to the rear garden, radiator.