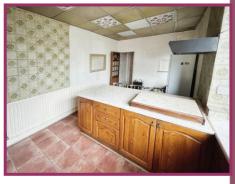

**Kitchen:** Suspended ceiling with lighting, radiator, fitted wall and base units with integrated appliances, stainless steel sink with mixed up and drainer, double glazed bay window and single glazed window to the side.