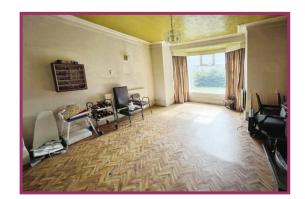

### **ACCOMMODATION AND APPROXIMATE ROOM SIZES:**

Entrance hall: Ceiling light point, radiator.

**Lounge/dining room:** 28' 1" x 14' 2" (8.57m x 4.31m) Ceiling light points, double glazed bay window to the front, double glazed window to side, double glazed window to the rear, radiator, electric fire and surround.