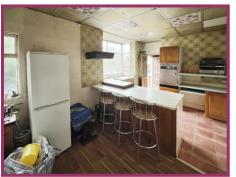

**Kitchen:** Suspended ceiling with lighting, radiator, fitted wall and base units with integrated appliances, stainless steel sink with mixed up and drainer, double glazed bay window and single glazed window to the side.