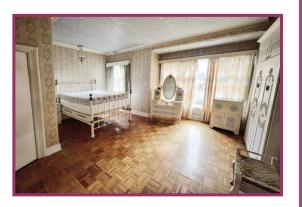

Storage room: 9' 10" x 7' 11" (3.00m x 2.42m) Ceiling light point, single glazed window to the side, wall mounted boiler.

Landing: Storage cupboard, door leading to the stairs to the loft room.

**Bedroom 1:** 18' 6" x 15' 4" (5.64m x 4.67m) Ceiling light points, double glazed window to front and single glazed leaded window to the front, fitted wardrobes, radiator, wooden flooring.