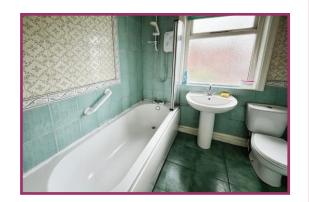

**Bathroom:** 6' 11" x 6' 5" (2.11m x 1.96m) Suspended ceiling with lighting, single glazed window to the side, wall mounted vertical ladder radiator, three piece suite incorporating a WC, pedestal sink, panel bath with mixer tap and electric shower above.