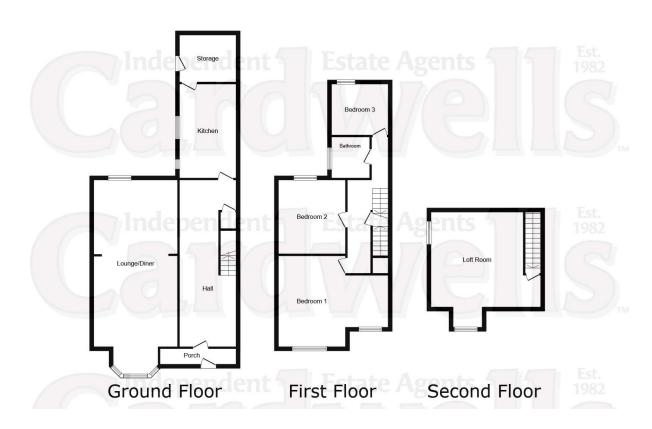

### **ACCOMMODATION AND APPROXIMATE ROOM SIZES:**

Entrance hall: Ceiling light point, radiator.

**Lounge/dining room:** 28' 1" x 14' 2" (8.57m x 4.31m) Ceiling light points, double glazed bay window to the front, double glazed window to side, double glazed window to the rear, radiator, electric fire and surround.

**Kitchen:** Suspended ceiling with lighting, radiator, fitted wall and base units with integrated appliances, stainless steel sink with mixed up and drainer, double glazed bay window and single glazed window to the side.

Storage room: 9' 10" x 7' 11" (3.00m x 2.42m) Ceiling light point, single glazed window to the side, wall mounted boiler.

Landing: Storage cupboard, door leading to the stairs to the loft room.

**Bedroom 1:** 18' 6" x 15' 4" (5.64m x 4.67m) Ceiling light points, double glazed window to front and single glazed leaded window to the front, fitted wardrobes, radiator, wooden flooring.

Bedroom 2: 14' 9" x 13' 3" (4.49m x 4.05m) Ceiling light point, radiator, double glazed window to the rear.

Bedroom 3: 9' 8" x 8' 11" (2.94m x 2.72m) Ceiling light point, radiator, Glazed window to the rear.

**Bathroom:** 6' 11" x 6' 5" (2.11m x 1.96m) Suspended ceiling with lighting, single glazed window to the side, wall mounted vertical ladder radiator, three piece suite incorporating a WC, pedestal sink, panel bath with mixer tap and electric shower above.

**Loft room:** 19' 0" x 12' 0" (5.80m x 3.67m) Suspended ceiling with lighting, storage at eaves, double glazed window to the front and single glazed window to the side.

**Externally:** To the front of the property there is a lawned garden with flower beds and borders surrounding. To the rear there is access to off road parking and two brick built storage sheds.