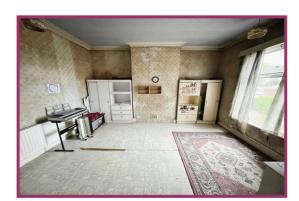

**Kitchen:** Suspended ceiling with lighting, radiator, fitted wall and base units with integrated appliances, stainless steel sink with mixed up and drainer, double glazed bay window and single glazed window to the side.