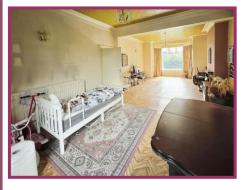

### **ACCOMMODATION AND APPROXIMATE ROOM SIZES:**

Entrance hall: Ceiling light point, radiator.

**Lounge/dining room:** 28' 1" x 14' 2" (8.57m x 4.31m) Ceiling light points, double glazed bay window to the front, double glazed window to side, double glazed window to the rear, radiator, electric fire and surround.