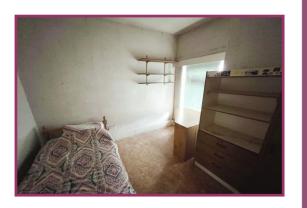

Bedroom 2: 14' 9" x 13' 3" (4.49m x 4.05m) Ceiling light point, radiator, double glazed window to the rear.

Bedroom 3: 9' 8" x 8' 11" (2.94m x 2.72m) Ceiling light point, radiator, Glazed window to the rear.