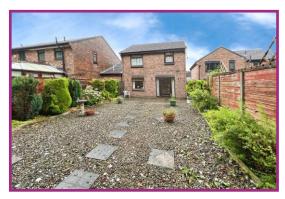

**Bathroom:** Bath with Mirca mixer shower above bath, WC and wash basin, store cupboard, radiator, uPVC double glazed window.

Garage: Integral garage with up and over door, tarmac driveway.

Gardens: Open plan lawned garden, rear garden is very private and not overlooked, paved patio, large gravel/stone patio with