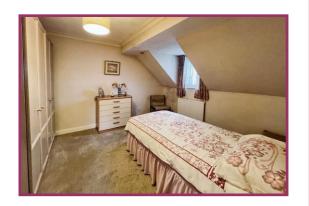

Bedroom 1: 11' 3" x 9' 11" (3.43m x 3.016m) uPVC double glazed window, radiator.

Bedroom 2: 11' 4" x 10' 5" (3.45m x 3.17m) uPVC double glazed window, radiator.

Bedroom 3: 7' 10" x 8' 1" (2.39m x 2.47m) uPVC double glazed window, radiator.