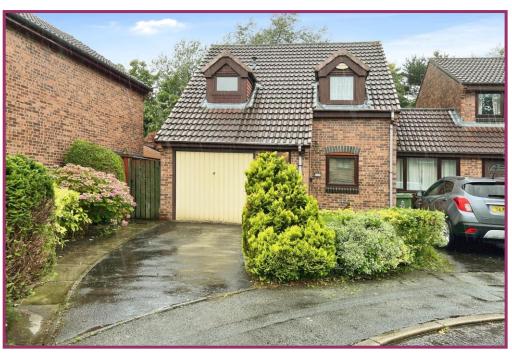

## **GREENSMITH WAY, WESTHOUGHTON, BL5 3BR**

- 3 Bedroom semi detached
- Very private easily maintained garden
- Driveway and garage
- Quiet cul de sac, nice area

- Fitted kitchen, oven grill & hob
- Bathroom & shower, gas C.H, uPVC D.G
- Spacious open plan lounge diner
- Vacant, no chain

### **LETTINGS & MANAGEMENT**

11 Institute St, Bolton, BL1 1PZ T: 01204 381 281

An attractive semi detached house in a pleasant cul de sac location with a private fenced and easily maintained rear garden. Offered for sale in a very presentable condition with vacant possession so no onward chain! The property has gas central heating and uPVC double glazing, driveway and garage. Comprises hall, fitted kitchen, open plan lounge diner, 3 bedrooms, bathroom and shower. Please watch the viewing video and call Cardwells estate agents Bolton 01204 381281, bolton@cardwells.co.uk, www.cardwells.co.uk.

**Bathroom:** Bath with Mirca mixer shower above bath, WC and wash basin, store cupboard, radiator, uPVC double glazed window.

Garage: Integral garage with up and over door, tarmac driveway.

Gardens: Open plan lawned garden, rear garden is very private and not overlooked, paved patio, large gravel/stone patio with