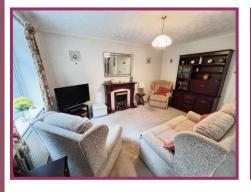

**Lounge diner:** 13' 9" x 18' 8" (4.20m x 5.70m) Open plan design with spindled staircase off. Feature fireplace with gas flame fire. uPVC double glazed window and door to rear garden. 2 radiators.

Landing: 6' 3" x 8' 1" (1.9m x 2.47m) uPVC double glazed window, loft access.