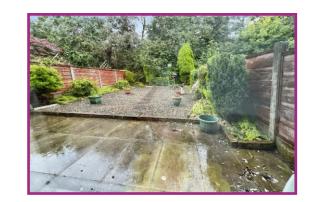

**Bathroom:** Bath with Mirca mixer shower above bath, WC and wash basin, store cupboard, radiator, uPVC double glazed window.

Garage: Integral garage with up and over door, tarmac driveway.

Gardens: Open plan lawned garden, rear garden is very private and not overlooked, paved patio, large gravel/stone patio with