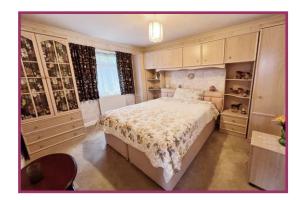

Bedroom 1: 11' 3" x 9' 11" (3.43m x 3.016m) uPVC double glazed window, radiator.

Bedroom 2: 11' 4" x 10' 5" (3.45m x 3.17m) uPVC double glazed window, radiator.

Bedroom 3: 7' 10" x 8' 1" (2.39m x 2.47m) uPVC double glazed window, radiator.