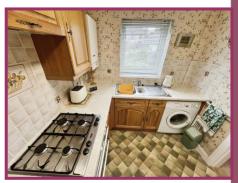

#### **ACCOMMODATION AND APPROXIMATE ROOM SIZES:**

Hall: 13' 3" x 2' 8" (4.05m x 0.82m) Radiator.

**Kitchen:** 8' 6" x 7' 3" (2.58m x 2.20m) Professionally fitted kitchen with a range of light oak base and wall cupboards with ample worktop space. Inset one and half bowl stainless steel sink, Stoves oven and grill with gas hob, extractor fan, plumbing for automatic washing machine. Wall mounted gas central heating boiler, partial wall tiling, uPVC double glazing.