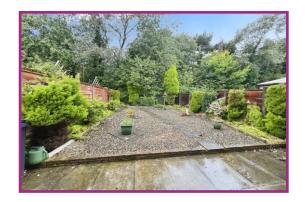

**Bathroom:** Bath with Mirca mixer shower above bath, WC and wash basin, store cupboard, radiator, uPVC double glazed window.

Garage: Integral garage with up and over door, tarmac driveway.

Gardens: Open plan lawned garden, rear garden is very private and not overlooked, paved patio, large gravel/stone patio with