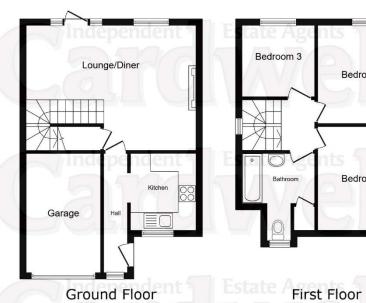

#### **ACCOMMODATION AND APPROXIMATE ROOM SIZES:**

Hall: 13' 3" x 2' 8" (4.05m x 0.82m) Radiator.

**Kitchen:** 8' 6" x 7' 3" (2.58m x 2.20m) Professionally fitted kitchen with a range of light oak base and wall cupboards with ample worktop space. Inset one and half bowl stainless steel sink, Stoves oven and grill with gas hob, extractor fan, plumbing for automatic washing machine. Wall mounted gas central heating boiler, partial wall tiling, uPVC double glazing.

**Lounge diner:** 13' 9" x 18' 8" (4.20m x 5.70m) Open plan design with spindled staircase off. Feature fireplace with gas flame fire. uPVC double glazed window and door to rear garden. 2 radiators.

Landing: 6' 3" x 8' 1" (1.9m x 2.47m) uPVC double glazed window, loft access.

Bedroom 1: 11' 3" x 9' 11" (3.43m x 3.016m) uPVC double glazed window, radiator.

Bedroom 2: 11' 4" x 10' 5" (3.45m x 3.17m) uPVC double glazed window, radiator.

Bedroom 3: 7' 10" x 8' 1" (2.39m x 2.47m) uPVC double glazed window, radiator.

**Bathroom:** Bath with Mirca mixer shower above bath, WC and wash basin, store cupboard, radiator, uPVC double glazed window.

Garage: Integral garage with up and over door, tarmac driveway.

Gardens: Open plan lawned garden, rear garden is very private and not overlooked, paved patio, large gravel/stone patio with