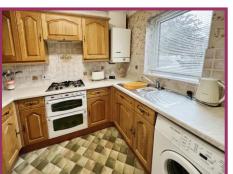

#### **ACCOMMODATION AND APPROXIMATE ROOM SIZES:**

Hall: 13' 3" x 2' 8" (4.05m x 0.82m) Radiator.

**Kitchen:** 8' 6" x 7' 3" (2.58m x 2.20m) Professionally fitted kitchen with a range of light oak base and wall cupboards with ample worktop space. Inset one and half bowl stainless steel sink, Stoves oven and grill with gas hob, extractor fan, plumbing for automatic washing machine. Wall mounted gas central heating boiler, partial wall tiling, uPVC double glazing.