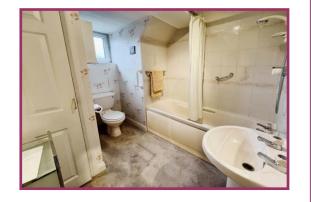

**Bathroom:** Bath with Mirca mixer shower above bath, WC and wash basin, store cupboard, radiator, uPVC double glazed window.

Garage: Integral garage with up and over door, tarmac driveway.

Gardens: Open plan lawned garden, rear garden is very private and not overlooked, paved patio, large gravel/stone patio with