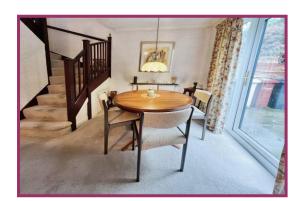

**Lounge diner:** 13' 9" x 18' 8" (4.20m x 5.70m) Open plan design with spindled staircase off. Feature fireplace with gas flame fire. uPVC double glazed window and door to rear garden. 2 radiators.

Landing: 6' 3" x 8' 1" (1.9m x 2.47m) uPVC double glazed window, loft access.