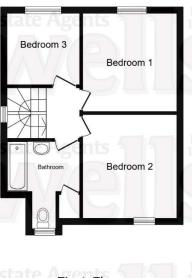

#### **ACCOMMODATION AND APPROXIMATE ROOM SIZES:**

Hall: 13' 3" x 2' 8" (4.05m x 0.82m) Radiator.

**Kitchen:** 8' 6" x 7' 3" (2.58m x 2.20m) Professionally fitted kitchen with a range of light oak base and wall cupboards with ample worktop space. Inset one and half bowl stainless steel sink, Stoves oven and grill with gas hob, extractor fan, plumbing for automatic washing machine. Wall mounted gas central heating boiler, partial wall tiling, uPVC double glazing.

**Lounge diner:** 13' 9" x 18' 8" (4.20m x 5.70m) Open plan design with spindled staircase off. Feature fireplace with gas flame fire. uPVC double glazed window and door to rear garden. 2 radiators.

Landing: 6' 3" x 8' 1" (1.9m x 2.47m) uPVC double glazed window, loft access.

Bedroom 1: 11' 3" x 9' 11" (3.43m x 3.016m) uPVC double glazed window, radiator.

Bedroom 2: 11' 4" x 10' 5" (3.45m x 3.17m) uPVC double glazed window, radiator.

Bedroom 3: 7' 10" x 8' 1" (2.39m x 2.47m) uPVC double glazed window, radiator.

**Bathroom:** Bath with Mirca mixer shower above bath, WC and wash basin, store cupboard, radiator, uPVC double glazed window.

Garage: Integral garage with up and over door, tarmac driveway.

Gardens: Open plan lawned garden, rear garden is very private and not overlooked, paved patio, large gravel/stone patio with