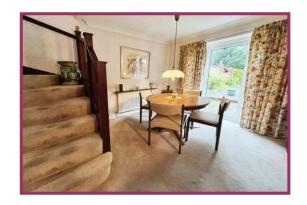

**Lounge diner:** 13' 9" x 18' 8" (4.20m x 5.70m) Open plan design with spindled staircase off. Feature fireplace with gas flame fire. uPVC double glazed window and door to rear garden. 2 radiators.

Landing: 6' 3" x 8' 1" (1.9m x 2.47m) uPVC double glazed window, loft access.