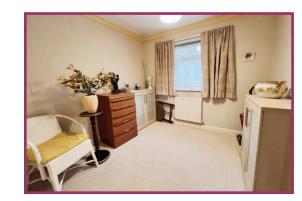

Bedroom 1: 11' 3" x 9' 11" (3.43m x 3.016m) uPVC double glazed window, radiator.

Bedroom 2: 11' 4" x 10' 5" (3.45m x 3.17m) uPVC double glazed window, radiator.

Bedroom 3: 7' 10" x 8' 1" (2.39m x 2.47m) uPVC double glazed window, radiator.