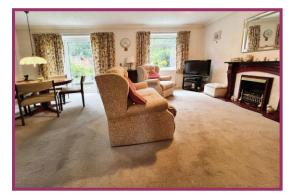

**Lounge diner:** 13' 9" x 18' 8" (4.20m x 5.70m) Open plan design with spindled staircase off. Feature fireplace with gas flame fire. uPVC double glazed window and door to rear garden. 2 radiators.

Landing: 6' 3" x 8' 1" (1.9m x 2.47m) uPVC double glazed window, loft access.