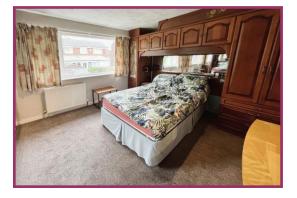

**Conservatory:** 13' 9" x 9' 6" (4.19m x 2.89m)

**First floor landing:** UPVC double glazed window with side aspect, access to the loft, built in airing cupboard, doors leading to

**Bedroom 1:** 12' 10" x 11' 10" (3.91m x 3.60m) UPVC double glazed window with rear aspect, fitted wardrobes with overhead storage cupboards and drawers, radiator.