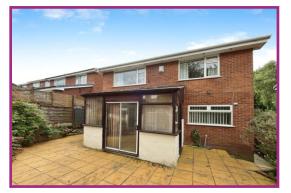

**Conservatory:** 13' 9" x 9' 6" (4.19m x 2.89m)

**First floor landing:** UPVC double glazed window with side aspect, access to the loft, built in airing cupboard, doors leading to

**Bedroom 1:** 12' 10" x 11' 10" (3.91m x 3.60m) UPVC double glazed window with rear aspect, fitted wardrobes with overhead storage cupboards and drawers, radiator.

**Outside:** Outside there is a block paved double with driveway and a gravelled area with mature tree and plant borders. To the rear there is an enclosed paved garden with an ornamental pond and plant borders.