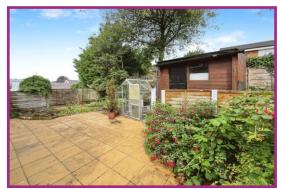

**Outside:** Outside there is a block paved double with driveway and a gravelled area with mature tree and plant borders. To the rear there is an enclosed paved garden with an ornamental pond and plant borders.