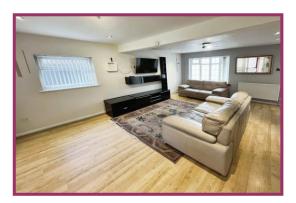

**Living Room:** 15' 1" x 20' 8" (4.59m x 6.29m) 2 UPVC double glazed windows with front and side aspect, frosted double glazed window withconservatory aspect, double glazed French doors with conservatory aspect, two radiators, built in under stairs storage cupboard, a door and staircase leads to the landing, inset spotlights to the ceiling