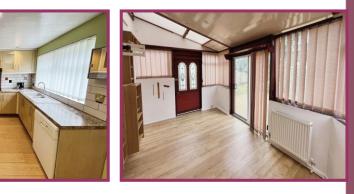

**Kitchen:** 11' 6" x 8' 6" (3.50m x 2.59m) UPVC double glazed window with rear garden aspects, fitted wall and base units with complimentary working surfaces and tiled splashbacks, built in oven and grill, inset set 1 1/2 bowl single drainer sink unit with mixer tap, inset induction hob with an extractor canopy above, space for a fridge freezer, space for a dishwasher, radiator, door with conservatory aspect.

**Conservatory:** 13' 9" x 9' 6" (4.19m x 2.89m)

**First floor landing:** UPVC double glazed window with side aspect, access to the loft, built in airing cupboard, doors leading to

**Bedroom 1:** 12' 10" x 11' 10" (3.91m x 3.60m) UPVC double glazed window with rear aspect, fitted wardrobes with overhead storage cupboards and drawers, radiator.