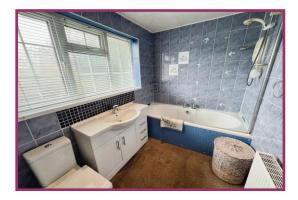

**Bathroom:** 11' 6" x 5' 7" (3.50m x 1.70m) UPVC frosted double glazed window with front aspect, panel enclosed bath with a shower unit above, wash basin with mixer tap, inset to a vanity unit, close coupled WC, shower cubicle, tiling to the walls, radiator, inset spotlights to the ceiling.