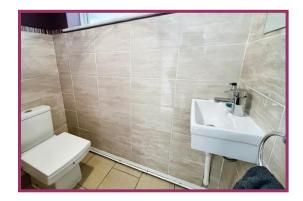

**Bathroom:** 11' 6" x 5' 7" (3.50m x 1.70m) UPVC frosted double glazed window with front aspect, panel enclosed bath with a shower unit above, wash basin with mixer tap, inset to a vanity unit, close coupled WC, shower cubicle, tiling to the walls, radiator, inset spotlights to the ceiling.