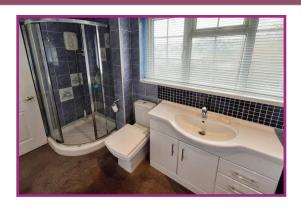

**Bathroom:** 11' 6" x 5' 7" (3.50m x 1.70m) UPVC frosted double glazed window with front aspect, panel enclosed bath with a shower unit above, wash basin with mixer tap, inset to a vanity unit, close coupled WC, shower cubicle, tiling to the walls, radiator, inset spotlights to the ceiling.