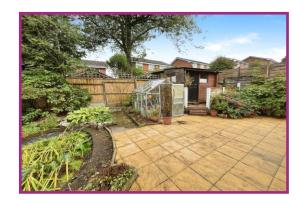

**Outside:** Outside there is a block paved double with driveway and a gravelled area with mature tree and plant borders. To the rear there is an enclosed paved garden with an ornamental pond and plant borders.