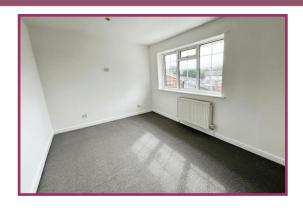

**Conservatory:** 13' 9" x 9' 6" (4.19m x 2.89m)

**First floor landing:** UPVC double glazed window with side aspect, access to the loft, built in airing cupboard, doors leading to

**Bedroom 1:** 12' 10" x 11' 10" (3.91m x 3.60m) UPVC double glazed window with rear aspect, fitted wardrobes with overhead storage cupboards and drawers, radiator.