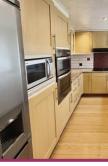

**Kitchen:** 11' 6" x 8' 6" (3.50m x 2.59m) UPVC double glazed window with rear garden aspects, fitted wall and base units with complimentary working surfaces and tiled splashbacks, built in oven and grill, inset set 1 1/2 bowl single drainer sink unit with mixer tap, inset induction hob with an extractor canopy above, space for a fridge freezer, space for a dishwasher, radiator, door with conservatory aspect.