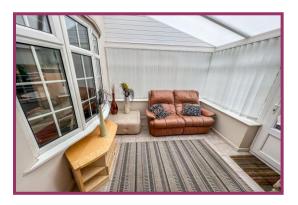

**Conservatory:** 13' 9" x 9' 6" (4.19m x 2.89m)

**First floor landing:** UPVC double glazed window with side aspect, access to the loft, built in airing cupboard, doors leading to

**Bedroom 1:** 12' 10" x 11' 10" (3.91m x 3.60m) UPVC double glazed window with rear aspect, fitted wardrobes with overhead storage cupboards and drawers, radiator.