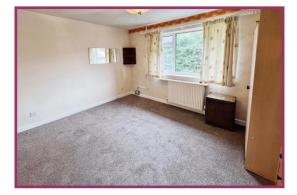

**Bedroom 2:** 12' 6'' x 8' 6'' (3.81m x 2.59m) UPVC double glazed window with rear aspect, radiator below, fitted wardrobes.

Bedroom 3/Office: 11' 6" x 9' 2" (3.50m x 2.79m) UPVC double glazed window with front aspect, radiator.