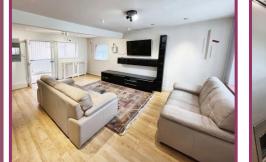

**Living Room:** 15' 1" x 20' 8" (4.59m x 6.29m) 2 UPVC double glazed windows with front and side aspect, frosted double glazed window withconservatory aspect, double glazed French doors with conservatory aspect, two radiators, built in under stairs storage cupboard, a door and staircase leads to the landing, inset spotlights to the ceiling