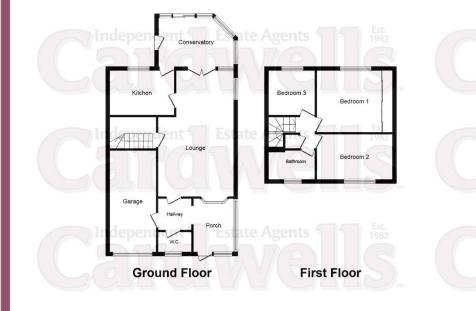

## ACCOMMODATION AND APPROXIMATE ROOM SIZES:

UPVC double glazed entrance door leading to entrance porch, UPVC double glazed windows, tiled floor, door leading to

Hallway Radiator, inset spotlights to the ceiling, integral door leading through to the garage,

**Living Room:** 15' 1" x 20' 8" (4.59m x 6.29m) 2 UPVC double glazed windows with front and side aspect, frosted double glazed window withconservatory aspect, double glazed French doors with conservatory aspect, two radiators, built in under stairs storage cupboard, a door and staircase leads to the landing, inset spotlights to the ceiling

**Kitchen:** 11' 6" x 8' 6" (3.50m x 2.59m) UPVC double glazed window with rear garden aspects, fitted wall and base units with complimentary working surfaces and tiled splashbacks, built in oven and grill, inset set 1 1/2 bowl single drainer sink unit with mixer tap, inset induction hob with an extractor canopy above, space for a fridge freezer, space for a dishwasher, radiator, door with conservatory aspect.

**Conservatory:** 13' 9" x 9' 6" (4.19m x 2.89m)

**First floor landing:** UPVC double glazed window with side aspect, access to the loft, built in airing cupboard, doors leading to

**Bedroom 1:** 12' 10" x 11' 10" (3.91m x 3.60m) UPVC double glazed window with rear aspect, fitted wardrobes with overhead storage cupboards and drawers, radiator.

**Bedroom 2:** 12' 6'' x 8' 6'' (3.81m x 2.59m) UPVC double glazed window with rear aspect, radiator below, fitted wardrobes.

Bedroom 3/Office: 11' 6" x 9' 2" (3.50m x 2.79m) UPVC double glazed window with front aspect, radiator.

**Bathroom:** 11' 6" x 5' 7" (3.50m x 1.70m) UPVC frosted double glazed window with front aspect, panel enclosed bath with a shower unit above, wash basin with mixer tap, inset to a vanity unit, close coupled WC, shower cubicle, tiling to the walls, radiator, inset spotlights to the ceiling.