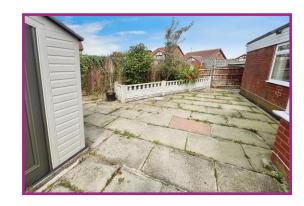

**Outside:** To the front there is an open plan laid to lawn garden. A driveway provides ample off street parking which leads to a single garage with an electronically operated roller shutter door. There is a low maintenance enclosed garden with plant displays. There is also a useful storage shed and UPVC double glazed doors giving access to the garage.