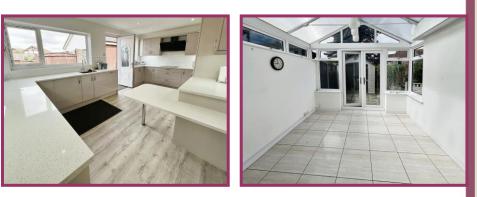

**Conservatory:** 12' 2" x 9' 9" (3.71m x 2.97m) The conservatory is of brick construction with UPVC double glazed French doors rear garden aspect.

**Kitchen breakfast room:** 17' 0" x 15' 4" (5.18m x 4.67m) 2 UPVC double glazed windows and door side aspect, contemporary fitted kitchen with marble effect worktop surfaces and breakfast bar, single drainer sink unit with mixer tap, built-in oven, induction hob, extractor hood above, integrated fridge freezer, dishwasher, built-in washing machine, recessed display lighting beneath the wall units, tiled splashbacks, inset spotlights to the ceiling, radiator.

## £285,000

LETTINGS & MANAGEMENT 11 Institute St, Bolton, BL1 1PZ T: 01204 381 281 E: lettings@cardwells.co.uk

rs: A.R. Cardwell. R.W.L. Cardwell. & R.W. Thompson.

A great opportunity to purchase this extended link detached true bungalow with no upward chain involved. The property is very well presented including a newly fitted quality kitchen breakfast room. Step inside and you will find spacious accommodation, three bedrooms and the master bedroom with an en suite shower room. Westfield Road is within close proximity of local shops, schools and transport links. The accommodation briefly comprises double glazed entrance porch, hallway, living room, conservatory, kitchen breakfast room, master bedroom with en suite shower room, two further bedrooms and a bathroom. Outside there is an open plan laid to lawn garden to the front along with a generous sized driveway which provides good off street parking which leads to a single garage with a roller shutter door. To the rear there is an enclosed low maintenance garden. The property also benefits from UPVC double glazing and gas central heating. Viewing is highly recommended to appreciate all that is on offer, a personal viewing appointment can be arranged by calling Cardwells Estate Agents Bolton on 01204381281, emailing; bolton@cardwells.co.uk or visiting: www.Cardwells.co.uk. A walk through viewing video is available to watch in the first instance.