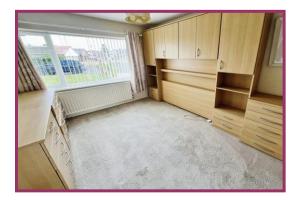

Bedroom Two: 12' 10" x 9' 6" (3.91m x 2.89m) UPVC double glazed window to the front aspect, radiator below.

Bedroom Three: 9' 6" x 8' 6" (2.89m x 2.59m) UPVC double glazed window to the front aspect, radiator below.