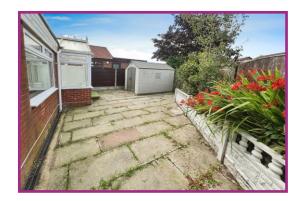

**Outside:** To the front there is an open plan laid to lawn garden. A driveway provides ample off street parking which leads to a single garage with an electronically operated roller shutter door. There is a low maintenance enclosed garden with plant displays. There is also a useful storage shed and UPVC double glazed doors giving access to the garage.