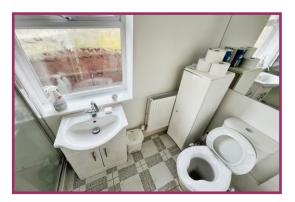

**Bathroom:** UPVC frosted double glazed window to the side aspect, modern white suite comprising, enclosed bath with a shower above, wash hand basin with mixer tap inset to a vanity unit, close coupled WC, tiled floor, radiator, access to the loft.