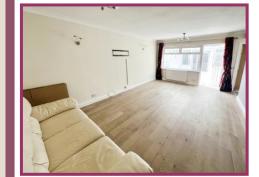

## ACCOMMODATION AND APPROXIMATE ROOM SIZES:

Entrance Porch UPVC double glazed entrance porch, wooden flooring.

Hallway: Wooden flooring, radiator, built-in storage cupboard, doors lead to:

**Lounge:** 19' 10" x 15' 0" (6.04m x 4.57m) Two radiators, UPVC double glazed window,, timber framed door conservatory aspect.