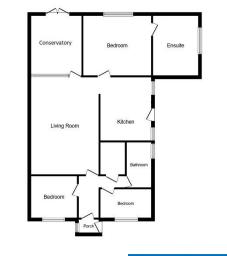

## ACCOMMODATION AND APPROXIMATE ROOM SIZES:

Entrance Porch UPVC double glazed entrance porch, wooden flooring.

Hallway: Wooden flooring, radiator, built-in storage cupboard, doors lead to:

**Lounge:** 19' 10" x 15' 0" (6.04m x 4.57m) Two radiators, UPVC double glazed window,, timber framed door conservatory aspect.

**Conservatory:** 12' 2" x 9' 9" (3.71m x 2.97m) The conservatory is of brick construction with UPVC double glazed French doors rear garden aspect.

**Kitchen breakfast room:** 17' 0" x 15' 4" (5.18m x 4.67m) 2 UPVC double glazed windows and door side aspect, contemporary fitted kitchen with marble effect worktop surfaces and breakfast bar, single drainer sink unit with mixer tap, built-in oven, induction hob, extractor hood above, integrated fridge freezer, dishwasher, built-in washing machine, recessed display lighting beneath the wall units, tiled splashbacks, inset spotlights to the ceiling, radiator.

Bedroom One: 11' 2" x 8' 7" (3.40m x 2.61m) UPVC double glazed window to the rear garden aspect, radiator.

**En-Suite:** UPVC frosted double glazed window to the side aspect, modern white suite comprising, shower cubicle, wash hand basin with mixer tap inset to a vanity unit, close coupled WC, tiled floor, radiator.

Bedroom Two: 12' 10" x 9' 6" (3.91m x 2.89m) UPVC double glazed window to the front aspect, radiator below.

Bedroom Three: 9' 6" x 8' 6" (2.89m x 2.59m) UPVC double glazed window to the front aspect, radiator below.

**Bathroom:** UPVC frosted double glazed window to the side aspect, modern white suite comprising, enclosed bath with a shower above, wash hand basin with mixer tap inset to a vanity unit, close coupled WC, tiled floor, radiator, access to the loft.