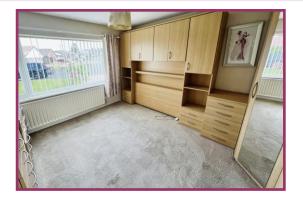

Bedroom One: 11' 2" x 8' 7" (3.40m x 2.61m) UPVC double glazed window to the rear garden aspect, radiator.

**En-Suite:** UPVC frosted double glazed window to the side aspect, modern white suite comprising, shower cubicle, wash hand basin with mixer tap inset to a vanity unit, close coupled WC, tiled floor, radiator.

Bedroom Two: 12' 10" x 9' 6" (3.91m x 2.89m) UPVC double glazed window to the front aspect, radiator below.

Bedroom Three: 9' 6" x 8' 6" (2.89m x 2.59m) UPVC double glazed window to the front aspect, radiator below.