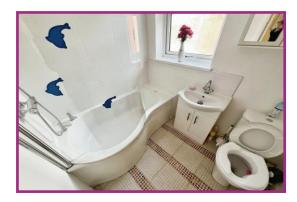

**Bathroom:** UPVC frosted double glazed window to the side aspect, modern white suite comprising, enclosed bath with a shower above, wash hand basin with mixer tap inset to a vanity unit, close coupled WC, tiled floor, radiator, access to the loft.