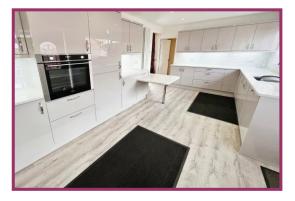

**Conservatory:** 12' 2" x 9' 9" (3.71m x 2.97m) The conservatory is of brick construction with UPVC double glazed French doors rear garden aspect.

**Kitchen breakfast room:** 17' 0" x 15' 4" (5.18m x 4.67m) 2 UPVC double glazed windows and door side aspect, contemporary fitted kitchen with marble effect worktop surfaces and breakfast bar, single drainer sink unit with mixer tap, built-in oven, induction hob, extractor hood above, integrated fridge freezer, dishwasher, built-in washing machine, recessed display lighting beneath the wall units, tiled splashbacks, inset spotlights to the ceiling, radiator.