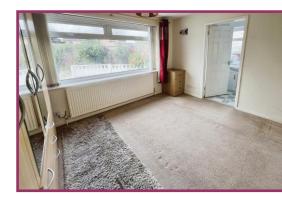

Bedroom One: 11' 2" x 8' 7" (3.40m x 2.61m) UPVC double glazed window to the rear garden aspect, radiator.

**En-Suite:** UPVC frosted double glazed window to the side aspect, modern white suite comprising, shower cubicle, wash hand basin with mixer tap inset to a vanity unit, close coupled WC, tiled floor, radiator.

Bedroom Two: 12' 10" x 9' 6" (3.91m x 2.89m) UPVC double glazed window to the front aspect, radiator below.

Bedroom Three: 9' 6" x 8' 6" (2.89m x 2.59m) UPVC double glazed window to the front aspect, radiator below.