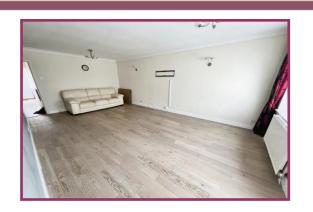

## ACCOMMODATION AND APPROXIMATE ROOM SIZES:

Entrance Porch UPVC double glazed entrance porch, wooden flooring.

Hallway: Wooden flooring, radiator, built-in storage cupboard, doors lead to:

**Lounge:** 19' 10" x 15' 0" (6.04m x 4.57m) Two radiators, UPVC double glazed window,, timber framed door conservatory aspect.

**Conservatory:** 12' 2" x 9' 9" (3.71m x 2.97m) The conservatory is of brick construction with UPVC double glazed French doors rear garden aspect.

**Kitchen breakfast room:** 17' 0" x 15' 4" (5.18m x 4.67m) 2 UPVC double glazed windows and door side aspect, contemporary fitted kitchen with marble effect worktop surfaces and breakfast bar, single drainer sink unit with mixer tap, built-in oven, induction hob, extractor hood above, integrated fridge freezer, dishwasher, built-in washing machine, recessed display lighting beneath the wall units, tiled splashbacks, inset spotlights to the ceiling, radiator.