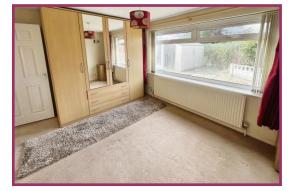

Bedroom One: 11' 2" x 8' 7" (3.40m x 2.61m) UPVC double glazed window to the rear garden aspect, radiator.

**En-Suite:** UPVC frosted double glazed window to the side aspect, modern white suite comprising, shower cubicle, wash hand basin with mixer tap inset to a vanity unit, close coupled WC, tiled floor, radiator.