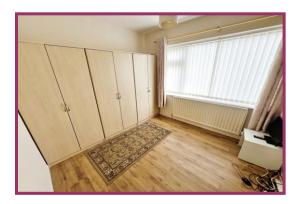

Bedroom Two: 12' 10" x 9' 6" (3.91m x 2.89m) UPVC double glazed window to the front aspect, radiator below.

Bedroom Three: 9' 6" x 8' 6" (2.89m x 2.59m) UPVC double glazed window to the front aspect, radiator below.