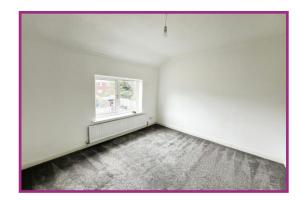

**Lounge** 12' 4" x 14' 6" (3.76m x 4.42m) Feature fireplace and surround, UPVC double glazed window, wall mounted radiator.

**Dining Room** 18' 7" x 10' 10" (5.66m x 3.30m) Extended dining room, quality fitted flooring, double UPVC doors giving access to the rear garden, 2 UPVC double glazed windows, wall mounted electric heater.

Landing 7' 0" x 6' 2" (2.13m x 1.88m) Frosted UPVC double glaze window.

Bedroom One 12' 5" x 11' 7" (3.78m x 3.53m) Fitted carpets, UPVC double glazed window, wall mounted radiator.

Bedroom Two 10' 4" x 77' 7" (3.15m x 23.63m) Fitted carpets, UPVC double glazed window, wall mounted radiator.