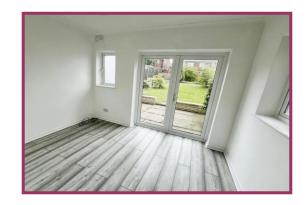

**Lounge** 12' 4" x 14' 6" (3.76m x 4.42m) Feature fireplace and surround, UPVC double glazed window, wall mounted radiator.

**Dining Room** 18' 7" x 10' 10" (5.66m x 3.30m) Extended dining room, quality fitted flooring, double UPVC doors giving access to the rear garden, 2 UPVC double glazed windows, wall mounted electric heater.