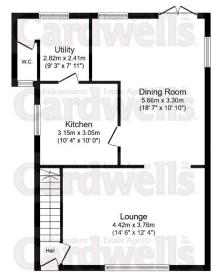

Ground Floor

First Floor

www.cardwells.co.uk

### ACCOMMODATION AND APPROXIMATE ROOM SIZES:

**UPVC** entrance door into

**Hall** 3' 11" x 4' 11" (1.19m x 1.50m) Enclosed staircase to the landing, wall mounted radiator, timber door giving access to.

**Lounge** 12' 4" x 14' 6" (3.76m x 4.42m) Feature fireplace and surround, UPVC double glazed window, wall mounted radiator.

**Dining Room** 18' 7" x 10' 10" (5.66m x 3.30m) Extended dining room, quality fitted flooring, double UPVC doors giving access to the rear garden, 2 UPVC double glazed windows, wall mounted electric heater.

**Kitchen** 10' 4" x 10' 0" (3.15m x 3.05m) Professionally kitchen comprising stainless steel sink with mixer tap over, base and wall units, worktops, tiled splash backs, oven, four ring electric hob with extractor above, fitted wooden flooring, UPVC double glazed window, timber door giving access to.

**Utility Room** 6' 6" x 7' 1" (1.98m x 2.16m) Fitted flooring, plumbing for a washing machine, Upvc double glazed window.

Cloaks WC 3' 4" x 2' 7" (1.02m x 0.79m) Close coupled WC with integrated sink unit, partial wall tiling, timber glazed window.