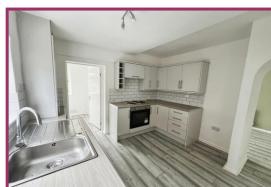

**Kitchen** 10' 4" x 10' 0" (3.15m x 3.05m) Professionally kitchen comprising stainless steel sink with mixer tap over, base and wall units, worktops, tiled splash backs, oven, four ring electric hob with extractor above, fitted wooden flooring, UPVC double glazed window, timber door giving access to.