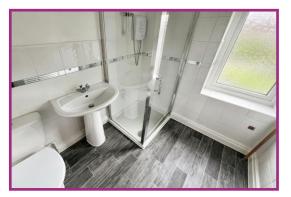

**Bedroom Three** 9' 3" x 5' 11" (2.82m x 1.80m) Fitted carpets, UPVC double glazed window, wall mounted radiator, built in storage cupboard.

**Bathroom** 6' 5" x 5' 10" (1.95m x 1.78m) Three piece suite comprising WC, pedestal wash basin, walk in shower cubicle, tiling to the majority, fitted cushion flooring, frosted UPVC double glazed window, wall mounted heated towel rail