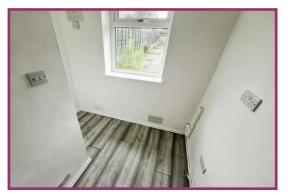

**Utility Room** 6' 6" x 7' 1" (1.98m x 2.16m) Fitted flooring, plumbing for a washing machine, Upvc double glazed window.

Cloaks WC 3' 4" x 2' 7" (1.02m x 0.79m) Close coupled WC with integrated sink unit, partial wall tiling, timber glazed window.

Landing 7' 0" x 6' 2" (2.13m x 1.88m) Frosted UPVC double glaze window.

Bedroom One 12' 5" x 11' 7" (3.78m x 3.53m) Fitted carpets, UPVC double glazed window, wall mounted radiator.

Bedroom Two 10' 4" x 77' 7" (3.15m x 23.63m) Fitted carpets, UPVC double glazed window, wall mounted radiator.