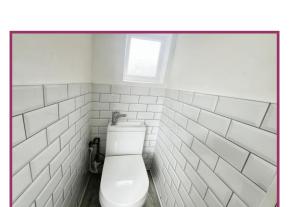

**Utility Room** 6' 6" x 7' 1" (1.98m x 2.16m) Fitted flooring, plumbing for a washing machine, Upvc double glazed window.

Cloaks WC 3' 4" x 2' 7" (1.02m x 0.79m) Close coupled WC with integrated sink unit, partial wall tiling, timber glazed window.