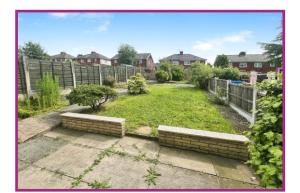

**Outside** To the outside there is driveway parking and a mature front lawn and to the rear is a large garden comprising a lawn and patio area bordered by mature shrubs and trees.

**Pets** We have been advised the landlord may accept pets (subject to suitability) and this will incur a rent increase of £50 per pet per month.