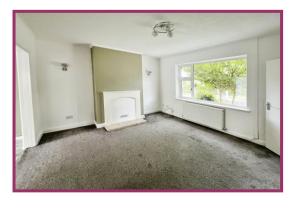

**Lounge** 12' 4" x 14' 6" (3.76m x 4.42m) Feature fireplace and surround, UPVC double glazed window, wall mounted radiator.

**Dining Room** 18' 7" x 10' 10" (5.66m x 3.30m) Extended dining room, quality fitted flooring, double UPVC doors giving access to the rear garden, 2 UPVC double glazed windows, wall mounted electric heater.