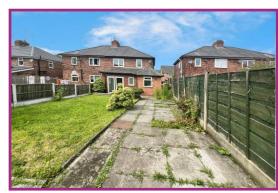

## LABURNUM ROAD, WORSLEY, MANCHESTER **M28 7EL**

- Substantial extended 3 bed semi detached
- Hall/lounge/dining room/utility/cloaks wc
- 3 bedrooms/family bathroom suite
- Driveway parking/large rear garden
- Warm by gas ch/upvc double glazed
- 12 Month minimum lease term
- Deposit of £1,500
- Gas & Electric smart meters

**Outside** To the outside there is driveway parking and a mature front lawn and to the rear is a large garden comprising a lawn and patio area bordered by mature shrubs and trees.

**Pets** We have been advised the landlord may accept pets (subject to suitability) and this will incur a rent increase of £50 per pet per month.