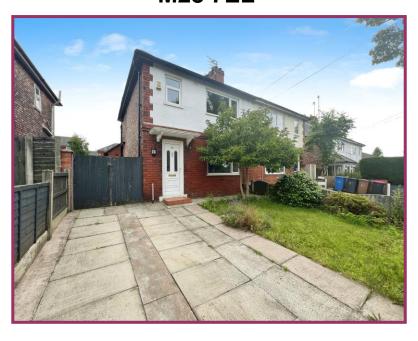

## LABURNUM ROAD, WORSLEY, MANCHESTER **M28 7EL**

- Substantial extended 3 bed semi detached
- Hall/lounge/dining room/utility/cloaks wc
- 3 bedrooms/family bathroom suite
- Driveway parking/large rear garden
- Warm by gas ch/upvc double glazed
- 12 Month minimum lease term
- Deposit of £1,500
- Gas & Electric smart meters

**Outside** To the outside there is driveway parking and a mature front lawn and to the rear is a large garden comprising a lawn and patio area bordered by mature shrubs and trees.

**Pets** We have been advised the landlord may accept pets (subject to suitability) and this will incur a rent increase of £50 per pet per month.