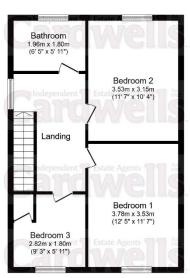

Ground Floor

First Floor

www.cardwells.co.uk

Landing 7' 0" x 6' 2" (2.13m x 1.88m) Frosted UPVC double glaze window.

Bedroom One 12' 5" x 11' 7" (3.78m x 3.53m) Fitted carpets, UPVC double glazed window, wall mounted radiator.

Bedroom Two 10' 4" x 77' 7" (3.15m x 23.63m) Fitted carpets, UPVC double glazed window, wall mounted radiator.

**Bedroom Three** 9' 3" x 5' 11" (2.82m x 1.80m) Fitted carpets, UPVC double glazed window, wall mounted radiator, built in storage cupboard.

**Bathroom** 6' 5" x 5' 10" (1.95m x 1.78m) Three piece suite comprising WC, pedestal wash basin, walk in shower cubicle, tiling to the majority, fitted cushion flooring, frosted UPVC double glazed window, wall mounted heated towel rail