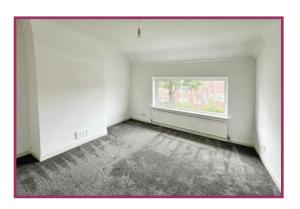

**Lounge** 12' 4" x 14' 6" (3.76m x 4.42m) Feature fireplace and surround, UPVC double glazed window, wall mounted radiator.

**Dining Room** 18' 7" x 10' 10" (5.66m x 3.30m) Extended dining room, quality fitted flooring, double UPVC doors giving access to the rear garden, 2 UPVC double glazed windows, wall mounted electric heater.