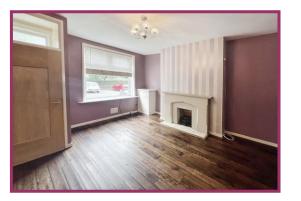

#### **ACCOMMODATION AND APPROXIMATE ROOM SIZES:**

**Vestibule** 3' 0" x 3' 0" (0.91m x 0.91m) Composite entrance door, frosted skylight, timber door giving access to:

**Lounge** 13' 6" x 12' 10" (4.11m x 3.91m) Feature fireplace and surround with inset living flame gas fire, UPVC double glazed window, wall mounted radiator.