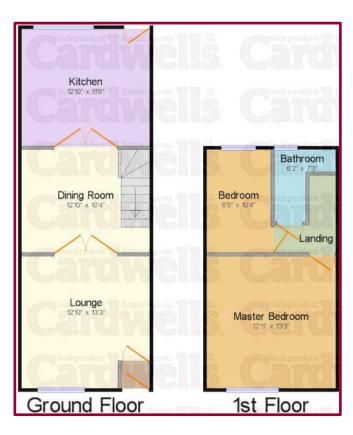

#### **ACCOMMODATION AND APPROXIMATE ROOM SIZES:**

**Vestibule** 3' 0" x 3' 0" (0.91m x 0.91m) Composite entrance door, frosted skylight, timber door giving access to:

**Lounge** 13' 6" x 12' 10" (4.11m x 3.91m) Feature fireplace and surround with inset living flame gas fire, UPVC double glazed window, wall mounted radiator.

**Dining Room** 10' 3" x 12' 10" (3.12m x 3.91m) Feature fireplace and surround with inset living flame gas fire, wall mounted radiator, double doors leading to.

**Kitchen** 11' 11" x 11' 3" (3.63m x 3.43m) Professionally fitted extended kitchen comprising stainless steel sink with mixer tap over, base and wall units, worktops, oven, four ring hob with extractor above, space for white goods, complementary tiled splash backs, UPVC double glazed window, wall mounted radiator, composite door giving access to the rear yard.

Landing 2' 11" x 6' 7" (0.89m x 2.01m) Timber and glass door giving access to.

Bedroom One 13' 7" x 12' 10" (4.14m x 3.91m) UPVC double glazed window, wall mounted radiator.

**Bedroom Two** 10' 5" x 6' 4" (3.17m x 1.93m) UPVC double glazed window, wall mounted radiator.

**Bathroom** 7' 1" x 6' 2" (2.16m x 1.88m) Three piece suite comprising WC, wash basin on a vanity unit, bath with overhead electric shower, tiling to the majority, frosted UPVC double glazed window, wall mounted radiator.