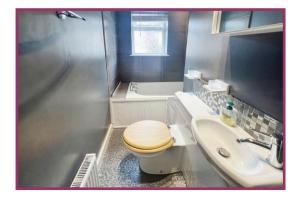

**Bathroom** 7' 1" x 6' 2" (2.16m x 1.88m) Three piece suite comprising WC, wash basin on a vanity unit, bath with overhead electric shower, tiling to the majority, frosted UPVC double glazed window, wall mounted radiator.