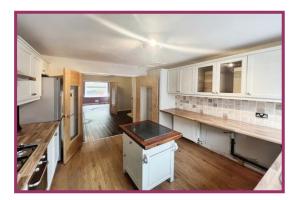

**Dining Room** 10' 3" x 12' 10" (3.12m x 3.91m) Feature fireplace and surround with inset living flame gas fire, wall mounted radiator, double doors leading to.

**Kitchen** 11' 11" x 11' 3" (3.63m x 3.43m) Professionally fitted extended kitchen comprising stainless steel sink with mixer tap over, base and wall units, worktops, oven, four ring hob with extractor above, space for white goods, complementary tiled splash backs, UPVC double glazed window, wall mounted radiator, composite door giving access to the rear yard.