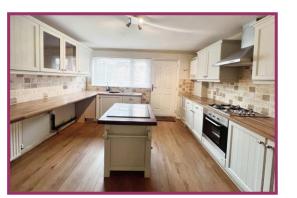

**Dining Room** 10' 3" x 12' 10" (3.12m x 3.91m) Feature fireplace and surround with inset living flame gas fire, wall mounted radiator, double doors leading to.

**Kitchen** 11' 11" x 11' 3" (3.63m x 3.43m) Professionally fitted extended kitchen comprising stainless steel sink with mixer tap over, base and wall units, worktops, oven, four ring hob with extractor above, space for white goods, complementary tiled splash backs, UPVC double glazed window, wall mounted radiator, composite door giving access to the rear yard.