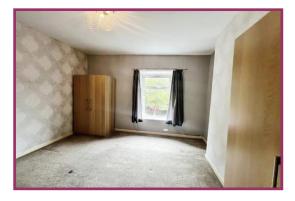

Landing 2' 11" x 6' 7" (0.89m x 2.01m) Timber and glass door giving access to.

Bedroom One 13' 7" x 12' 10" (4.14m x 3.91m) UPVC double glazed window, wall mounted radiator.

**Bedroom Two** 10' 5" x 6' 4" (3.17m x 1.93m) UPVC double glazed window, wall mounted radiator.