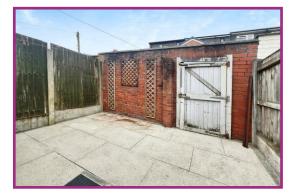

**Externally** To the outside is readily available on street parking with a small front garden behind a low brick palisade and to the rear is a good size enclosed yard.

Pets We have been advised the landlord may accept pets (subject to suitability) and this will incur a rent