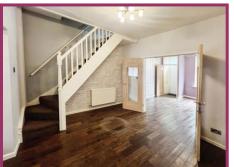

Landing 2' 11" x 6' 7" (0.89m x 2.01m) Timber and glass door giving access to.

Bedroom One 13' 7" x 12' 10" (4.14m x 3.91m) UPVC double glazed window, wall mounted radiator.

**Bedroom Two** 10' 5" x 6' 4" (3.17m x 1.93m) UPVC double glazed window, wall mounted radiator.