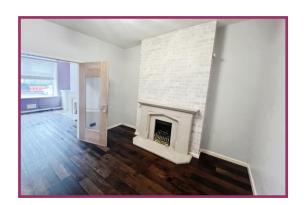

#### **ACCOMMODATION AND APPROXIMATE ROOM SIZES:**

**Vestibule** 3' 0" x 3' 0" (0.91m x 0.91m) Composite entrance door, frosted skylight, timber door giving access to:

**Lounge** 13' 6" x 12' 10" (4.11m x 3.91m) Feature fireplace and surround with inset living flame gas fire, UPVC double glazed window, wall mounted radiator.

**Dining Room** 10' 3" x 12' 10" (3.12m x 3.91m) Feature fireplace and surround with inset living flame gas fire, wall mounted radiator, double doors leading to.

**Kitchen** 11' 11" x 11' 3" (3.63m x 3.43m) Professionally fitted extended kitchen comprising stainless steel sink with mixer tap over, base and wall units, worktops, oven, four ring hob with extractor above, space for white goods, complementary tiled splash backs, UPVC double glazed window, wall mounted radiator, composite door giving access to the rear yard.