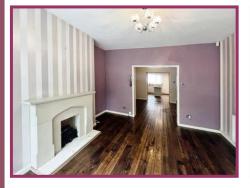

#### **ACCOMMODATION AND APPROXIMATE ROOM SIZES:**

**Vestibule** 3' 0" x 3' 0" (0.91m x 0.91m) Composite entrance door, frosted skylight, timber door giving access to:

**Lounge** 13' 6" x 12' 10" (4.11m x 3.91m) Feature fireplace and surround with inset living flame gas fire, UPVC double glazed window, wall mounted radiator.

**Dining Room** 10' 3" x 12' 10" (3.12m x 3.91m) Feature fireplace and surround with inset living flame gas fire, wall mounted radiator, double doors leading to.

**Kitchen** 11' 11" x 11' 3" (3.63m x 3.43m) Professionally fitted extended kitchen comprising stainless steel sink with mixer tap over, base and wall units, worktops, oven, four ring hob with extractor above, space for white goods, complementary tiled splash backs, UPVC double glazed window, wall mounted radiator, composite door giving access to the rear yard.