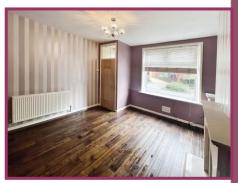

Landing 2' 11" x 6' 7" (0.89m x 2.01m) Timber and glass door giving access to.

Bedroom One 13' 7" x 12' 10" (4.14m x 3.91m) UPVC double glazed window, wall mounted radiator.

**Bedroom Two** 10' 5" x 6' 4" (3.17m x 1.93m) UPVC double glazed window, wall mounted radiator.