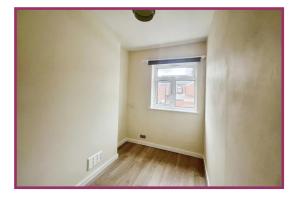

Landing 2' 11" x 6' 7" (0.89m x 2.01m) Timber and glass door giving access to.

Bedroom One 13' 7" x 12' 10" (4.14m x 3.91m) UPVC double glazed window, wall mounted radiator.

**Bedroom Two** 10' 5" x 6' 4" (3.17m x 1.93m) UPVC double glazed window, wall mounted radiator.