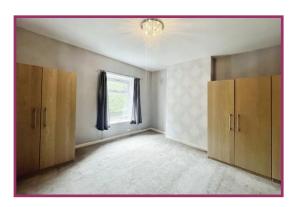

Landing 2' 11" x 6' 7" (0.89m x 2.01m) Timber and glass door giving access to.

Bedroom One 13' 7" x 12' 10" (4.14m x 3.91m) UPVC double glazed window, wall mounted radiator.

**Bedroom Two** 10' 5" x 6' 4" (3.17m x 1.93m) UPVC double glazed window, wall mounted radiator.