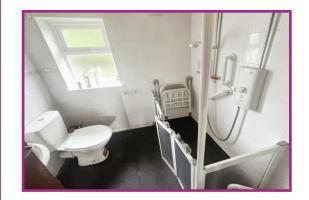

Bedroom 2: 12' 6" x 9' 3" (3.80m x 2.82m) Ceiling light point, double glazed window to the rear.

Bedroom 3: 12' 6" x 6' 8" (3.81m x 2.02m) Ceiling light point, double glazed window to the front.

**Bathroom:** 6' 4" x 5' 10" (1.93m x 1.78m) Ceiling light points, extractor fan, walking shower WC, pedestal sink, tiled walls, double glazed window to the rear.