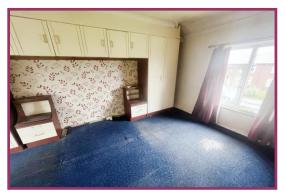

Cloakroom wc: 4' 4" x 2' 7" (1.31m x 0.80m) Ceiling light point, WC, double glazed window to the rear.

Landing: Ceiling light point, loft access, double glazed window to the front.

**Bedroom 1:** 16' 2" x 9' 6" (4.92m x 2.90m) Ceiling light point, dual aspect double glazed windows to the front and the rear, fitted wardrobes.

Bedroom 2: 12' 6" x 9' 3" (3.80m x 2.82m) Ceiling light point, double glazed window to the rear.

Bedroom 3: 12' 6" x 6' 8" (3.81m x 2.02m) Ceiling light point, double glazed window to the front.

**Bathroom:** 6' 4" x 5' 10" (1.93m x 1.78m) Ceiling light points, extractor fan, walking shower WC, pedestal sink, tiled walls, double glazed window to the rear.