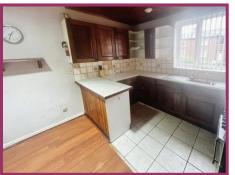

**Lounge:** 16' 2" x 12' 2" (4.92m x 3.70m) Ceiling light point, wall lamps, double glazed window today front, sliding patio doors to the lean to, radiator.

**Kitchen diner:** 12' 8" x 9' 5" (3.87m x 2.86m) Ceiling light point, downlights, double glazed window to the front, fitted wall and base units with space for an electric cooker and fridge/freezer.