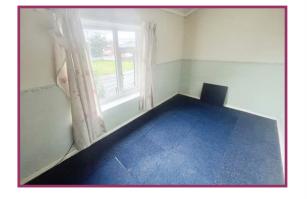

Bedroom 2: 12' 6" x 9' 3" (3.80m x 2.82m) Ceiling light point, double glazed window to the rear.

Bedroom 3: 12' 6" x 6' 8" (3.81m x 2.02m) Ceiling light point, double glazed window to the front.

**Bathroom:** 6' 4" x 5' 10" (1.93m x 1.78m) Ceiling light points, extractor fan, walking shower WC, pedestal sink, tiled walls, double glazed window to the rear.