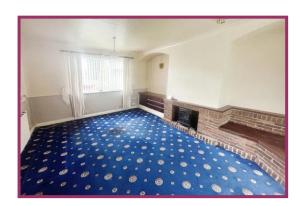

**Lounge:** 16' 2" x 12' 2" (4.92m x 3.70m) Ceiling light point, wall lamps, double glazed window today front, sliding patio doors to the lean to, radiator.

**Kitchen diner:** 12' 8" x 9' 5" (3.87m x 2.86m) Ceiling light point, downlights, double glazed window to the front, fitted wall and base units with space for an electric cooker and fridge/freezer.