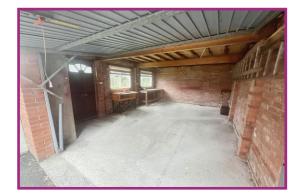

Offered for sale with NO ONWARD CHAIN and through our Auction partners, Pugh & Co, is this good sized semi detached property located in Tonge Moor. The property does require modernisation throughout and comprises an entrance hallway, lounge, kitchen/diner and ex to the ground floor with three bedrooms and bathroom to the first floor. Externally there is a lawned garden with driveway parking which leads to the brick built garage with a lawned garden and patio area to the rear of the property. For further information and to arrange a viewing contact Cardwells Estate Agents Bolton 01204 381281 Email bolton@cardwells.co.uk or visit www.cardwells.co.uk

**Externally:** To the front of the property there is a lawned garden with driveway parking which leads to the brick built garage with a lawned garden and patio area to the rear of the property.

Parking: Driveway parking and brick built garage