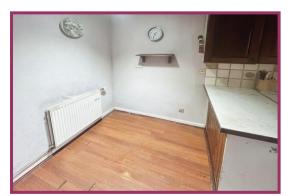

**Lounge:** 16' 2" x 12' 2" (4.92m x 3.70m) Ceiling light point, wall lamps, double glazed window today front, sliding patio doors to the lean to, radiator.

**Kitchen diner:** 12' 8" x 9' 5" (3.87m x 2.86m) Ceiling light point, downlights, double glazed window to the front, fitted wall and base units with space for an electric cooker and fridge/freezer.