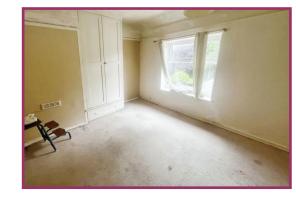

Cloakroom wc: 4' 4" x 2' 7" (1.31m x 0.80m) Ceiling light point, WC, double glazed window to the rear.

Landing: Ceiling light point, loft access, double glazed window to the front.

**Bedroom 1:** 16' 2" x 9' 6" (4.92m x 2.90m) Ceiling light point, dual aspect double glazed windows to the front and the rear, fitted wardrobes.