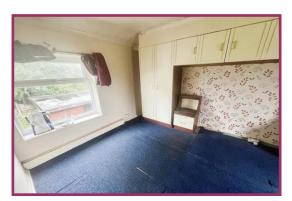

Bedroom 2: 12' 6" x 9' 3" (3.80m x 2.82m) Ceiling light point, double glazed window to the rear.

Bedroom 3: 12' 6" x 6' 8" (3.81m x 2.02m) Ceiling light point, double glazed window to the front.

**Bathroom:** 6' 4" x 5' 10" (1.93m x 1.78m) Ceiling light points, extractor fan, walking shower WC, pedestal sink, tiled walls, double glazed window to the rear.