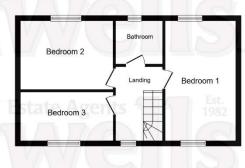

Cloakroom wc: 4' 4" x 2' 7" (1.31m x 0.80m) Ceiling light point, WC, double glazed window to the rear.

Landing: Ceiling light point, loft access, double glazed window to the front.

**Bedroom 1:** 16' 2" x 9' 6" (4.92m x 2.90m) Ceiling light point, dual aspect double glazed windows to the front and the rear, fitted wardrobes.

Bedroom 2: 12' 6" x 9' 3" (3.80m x 2.82m) Ceiling light point, double glazed window to the rear.

Bedroom 3: 12' 6" x 6' 8" (3.81m x 2.02m) Ceiling light point, double glazed window to the front.

**Bathroom:** 6' 4" x 5' 10" (1.93m x 1.78m) Ceiling light points, extractor fan, walking shower WC, pedestal sink, tiled walls, double glazed window to the rear.