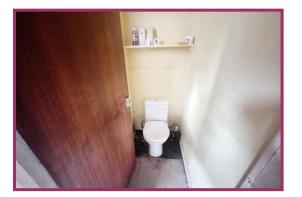

Cloakroom wc: 4' 4" x 2' 7" (1.31m x 0.80m) Ceiling light point, WC, double glazed window to the rear.

Landing: Ceiling light point, loft access, double glazed window to the front.

**Bedroom 1:** 16' 2" x 9' 6" (4.92m x 2.90m) Ceiling light point, dual aspect double glazed windows to the front and the rear, fitted wardrobes.