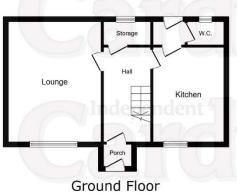

#### **ACCOMMODATION AND APPROXIMATE ROOM SIZES:**

Porch: Brick built single glazed porch with door leading into the hallway.

**Entrance hallway:** Ceiling light point, radiator, laminate effect flooring, storage cupboard with wall mounted boiler and double glazed window to the rear.

**Lounge:** 16' 2" x 12' 2" (4.92m x 3.70m) Ceiling light point, wall lamps, double glazed window today front, sliding patio doors to the lean to, radiator.

**Kitchen diner:** 12' 8" x 9' 5" (3.87m x 2.86m) Ceiling light point, downlights, double glazed window to the front, fitted wall and base units with space for an electric cooker and fridge/freezer.

Cloakroom wc: 4' 4" x 2' 7" (1.31m x 0.80m) Ceiling light point, WC, double glazed window to the rear.

Landing: Ceiling light point, loft access, double glazed window to the front.

**Bedroom 1:** 16' 2" x 9' 6" (4.92m x 2.90m) Ceiling light point, dual aspect double glazed windows to the front and the rear, fitted wardrobes.