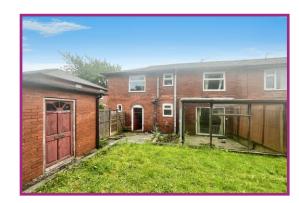

Offered for sale with NO ONWARD CHAIN and through our Auction partners, Pugh & Co, is this good sized semi detached property located in Tonge Moor. The property does require modernisation throughout and comprises an entrance hallway, lounge, kitchen/diner and ex to the ground floor with three bedrooms and bathroom to the first floor. Externally there is a lawned garden with driveway parking which leads to the brick built garage with a lawned garden and patio area to the rear of the property. For further information and to arrange a viewing contact Cardwells Estate Agents Bolton 01204 381281 Email bolton@cardwells.co.uk or visit www.cardwells.co.uk

**Externally:** To the front of the property there is a lawned garden with driveway parking which leads to the brick built garage with a lawned garden and patio area to the rear of the property.

Parking: Driveway parking and brick built garage