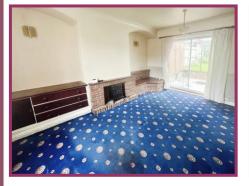

**Lounge:** 16' 2" x 12' 2" (4.92m x 3.70m) Ceiling light point, wall lamps, double glazed window today front, sliding patio doors to the lean to, radiator.

**Kitchen diner:** 12' 8" x 9' 5" (3.87m x 2.86m) Ceiling light point, downlights, double glazed window to the front, fitted wall and base units with space for an electric cooker and fridge/freezer.