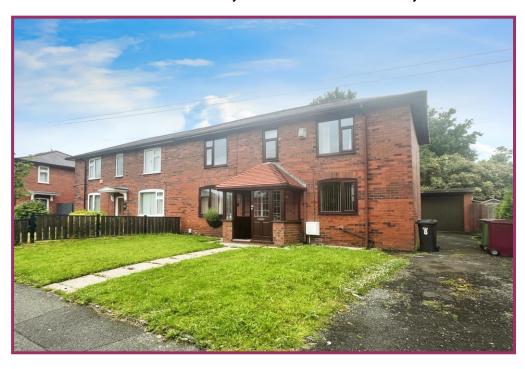

## FOUNTAINS AVENUE, TONGE MOOR, BL2 2NZ

- For sale by auction
- Three bedrooms
- Semi detached home
- Needs modernisation throughout
- No onward chain
- Front and rear gardens
- Large brick built garage
- Bathroom and cloakroom WC

Offered for sale with NO ONWARD CHAIN and through our Auction partners, Pugh & Co, is this good sized semi detached property located in Tonge Moor. The property does require modernisation throughout and comprises an entrance hallway, lounge, kitchen/diner and ex to the ground floor with three bedrooms and bathroom to the first floor. Externally there is a lawned garden with driveway parking which leads to the brick built garage with a lawned garden and patio area to the rear of the property. For further information and to arrange a viewing contact Cardwells Estate Agents Bolton 01204 381281 Email bolton@cardwells.co.uk or visit www.cardwells.co.uk

**Externally:** To the front of the property there is a lawned garden with driveway parking which leads to the brick built garage with a lawned garden and patio area to the rear of the property.

Parking: Driveway parking and brick built garage