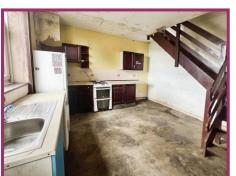

**Dining kitchen:** 14' 2" x 14' 7" (4.31m x 4.44m) Basic fitted kitchen comprising stainless steel sink unit with mixer tap over, base and wall units, worktops, space for white goods, wall mounted gas combination boiler, uPVC door giving access to the rear, turning staircase to the first floor, uPVC double glazed window.