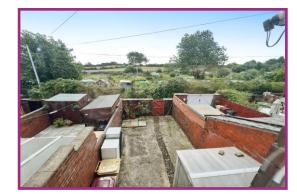

**Bathroom:** 7' 7" x 4' 8" (2.31m x 1.42m) Three piece suite comprising WC, pedestal wash basin, bath with electric shower, frosted uPVC double glazed window, wall mounted radiator.

Outside: To the outside is a small front garden behind a low brick wall and there is a good size enclosed rear yard