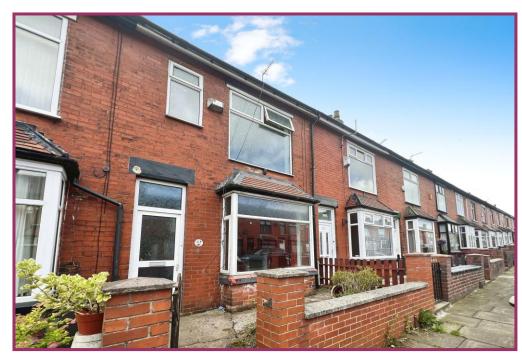

## SAPLING ROAD, MORRIS GREEN, BL3 3QG

- 3 bed mid terrace/ideal investment
- Vestibule/lounge/dining kitchen
- Landing/3 beds/family bathroom
- Close to excellent amenities

- Requires modernisation/upgrade to taste
- Local nurseries/schools all close by
- Warmed by gas C.H/uPVC D.G
- Open aspects to the rear

## **LETTINGS & MANAGEMENT**

11 Institute St, Bolton, BL1 1PZ T: 01204 381 281

E: lettings@cardwells.co.uk

An ideal investment opportunity to purchase this 3 bedroom mid terrace property on Sapling Road with the added advantage of no upward chain and vacant possession. Situated in the ever popular Morris Green area and as such being ideally situated for the areas highly regarded local amenities, nurseries, schools and transport links. Offering scope to upgrade and briefly comprising: Entrance vestibule, lounge, dining kitchen, landing, three bedrooms and a family bathroom. To the outside is a small front garden behind a low palisade and there is a large enclosed rear yard. Viewings can easily be arranged by ringing Cardwells Estate Agents Bolton on 01204 381281 or via email at bolton@cardwells.co.uk. Please watch the online walk through video prior to booking your appointment.