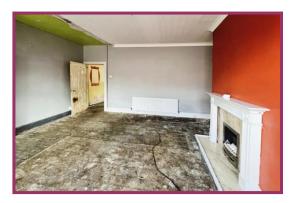

### **ACCOMMODATION AND APPROXIMATE ROOM SIZES:**

uPVC entrance door into.

Vestibule: 3' 5" x 3' 0" (1.04m x 0.91m) Timber door giving access to.

Lounge: 14' 6" x 14' 7" (4.42m x 4.44m) Feature fireplace and surround on a marble effect plinth, uPVC double glazed bay window, wall mounted radiator.