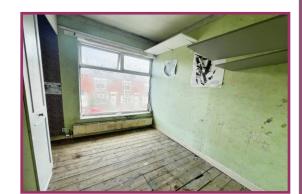

Bedroom 1: 9' 10" x 8' 10" (2.99m x 2.69m) uPVC double glazed window, wall mounted radiator.

Bedroom 2: 10' 6" x 9' 6" (3.20m x 2.89m) uPVC double glazed window, wall mounted radiator.

Bedroom 3: 12' 10" x 5' 5" (3.91m x 1.65m) uPVC double glazed window, built in storage, wall mounted radiator.