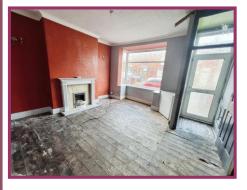

### **ACCOMMODATION AND APPROXIMATE ROOM SIZES:**

uPVC entrance door into.

Vestibule: 3' 5" x 3' 0" (1.04m x 0.91m) Timber door giving access to.

Lounge: 14' 6" x 14' 7" (4.42m x 4.44m) Feature fireplace and surround on a marble effect plinth, uPVC double glazed bay window, wall mounted radiator.