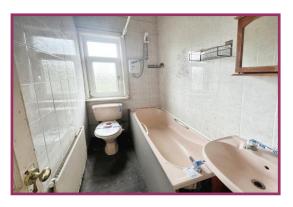

**Bathroom:** 7' 7" x 4' 8" (2.31m x 1.42m) Three piece suite comprising WC, pedestal wash basin, bath with electric shower, frosted uPVC double glazed window, wall mounted radiator.

Outside: To the outside is a small front garden behind a low brick wall and there is a good size enclosed rear yard