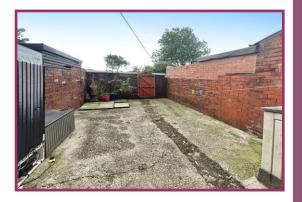

**Bathroom:** 7' 7" x 4' 8" (2.31m x 1.42m) Three piece suite comprising WC, pedestal wash basin, bath with electric shower, frosted uPVC double glazed window, wall mounted radiator.

Outside: To the outside is a small front garden behind a low brick wall and there is a good size enclosed rear yard