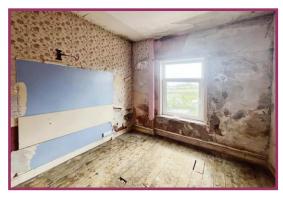

Bedroom 1: 9' 10" x 8' 10" (2.99m x 2.69m) uPVC double glazed window, wall mounted radiator.

Bedroom 2: 10' 6" x 9' 6" (3.20m x 2.89m) uPVC double glazed window, wall mounted radiator.

Bedroom 3: 12' 10" x 5' 5" (3.91m x 1.65m) uPVC double glazed window, built in storage, wall mounted radiator.