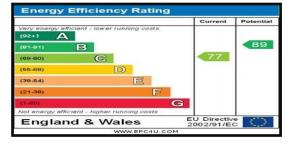

**Council tax:** Cardwells Estate Agents Bolton pre market researcher indicates that the council tax is band A with Bolton Council at an approximate cost of around £1427.00 per annum.

Plot size: Cardwells Estate Agents Bolton research shows the plot size is approximately 78 m<sup>2</sup>