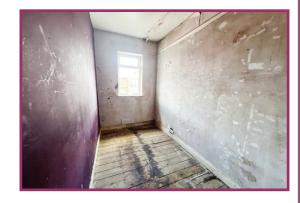

Bedroom 1: 9' 10" x 8' 10" (2.99m x 2.69m) uPVC double glazed window, wall mounted radiator.

Bedroom 2: 10' 6" x 9' 6" (3.20m x 2.89m) uPVC double glazed window, wall mounted radiator.

Bedroom 3: 12' 10" x 5' 5" (3.91m x 1.65m) uPVC double glazed window, built in storage, wall mounted radiator.