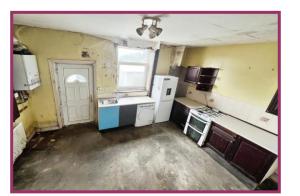

**Dining kitchen:** 14' 2" x 14' 7" (4.31m x 4.44m) Basic fitted kitchen comprising stainless steel sink unit with mixer tap over, base and wall units, worktops, space for white goods, wall mounted gas combination boiler, uPVC door giving access to the rear, turning staircase to the first floor, uPVC double glazed window.