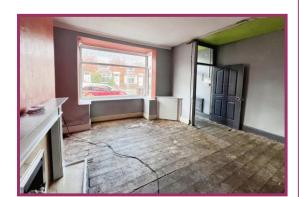

### **ACCOMMODATION AND APPROXIMATE ROOM SIZES:**

uPVC entrance door into.

Vestibule: 3' 5" x 3' 0" (1.04m x 0.91m) Timber door giving access to.

Lounge: 14' 6" x 14' 7" (4.42m x 4.44m) Feature fireplace and surround on a marble effect plinth, uPVC double glazed bay window, wall mounted radiator.