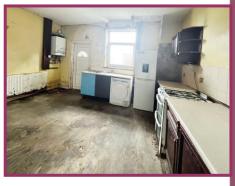

**Dining kitchen:** 14' 2" x 14' 7" (4.31m x 4.44m) Basic fitted kitchen comprising stainless steel sink unit with mixer tap over, base and wall units, worktops, space for white goods, wall mounted gas combination boiler, uPVC door giving access to the rear, turning staircase to the first floor, uPVC double glazed window.