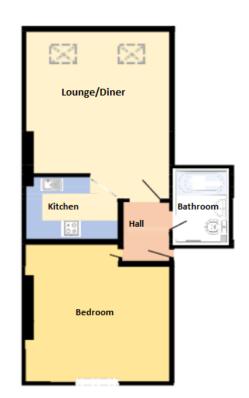

### **ACCOMMODATION AND APPROXIMATE ROOM SIZES:**

Entrance hallway: Laminate effect floor, loft access with pull down wooden ladder.

**Kitchen area:** 12' 4" x 7' 8" (3.75m x 2.33m) Range of fitted wall and base units with integrated, extractor fan, electric hob, double electric oven, fridge/freezer, space for a washing machine and dryer, one and half stainless steel sink with mixer tap and drainer, laminate flooring, open into the living/dining room.

**Living/dining room:** 15' 8" x 15' 6" (4.77m x 4.72m) Laminate effect flooring, space for a dining table and settees, two double glazed skylights providing plenty of natural light, electric heater.

**Bedroom:** 15' 9" x 15' 9" (4.80m x 4.79m) Double glazed window to the front, double bedroom, electric heater.

**Bathroom:** 7' 1" x 6' 7" (2.17m x 2.01m) Extractor fan, three piece suite incorporating a wc, wash hand basin, panelled bath with mixer tap and electric shower, tiled floor with splashback to the walls.

**Loft Room:** 16' 3" x 9' 10" (4.96m x 2.99m) Laminate effect flooring, storage to the eaves.

**Externally:** Entry to Neilston Rise is via a secure entry gate which leads to well kept, lawned, communal gardens surrounded by mature trees. The driveway from the gate meanders to the car park where there is an allocated space for the apartment and also visitors parking spaces. The building also has a secure entry system.