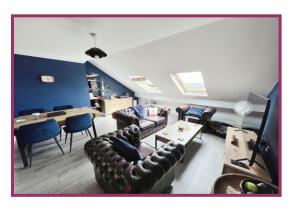

**Living/dining room:** 15' 8" x 15' 6" (4.77m x 4.72m) Laminate effect flooring, space for a dining table and settees, two double glazed skylights providing plenty of natural light, electric heater.

**Bedroom:** 15' 9" x 15' 9" (4.80m x 4.79m) Double glazed window to the front, double bedroom, electric heater.