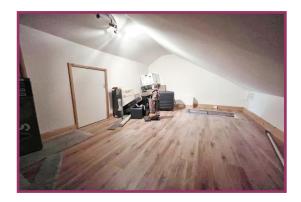

**Loft Room:** 16' 3" x 9' 10" (4.96m x 2.99m) Laminate effect flooring, storage to the eaves.

**Externally:** Entry to Neilston Rise is via a secure entry gate which leads to well kept, lawned, communal gardens surrounded by mature trees. The driveway from the gate meanders to the car park where there is an allocated space for the apartment and also visitors parking spaces. The building also has a secure entry system.