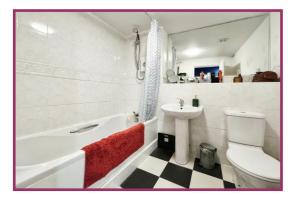

**Bathroom:** 7' 1" x 6' 7" (2.17m x 2.01m) Extractor fan, three piece suite incorporating a wc, wash hand basin, panelled bath with mixer tap and electric shower, tiled floor with splashback to the walls.