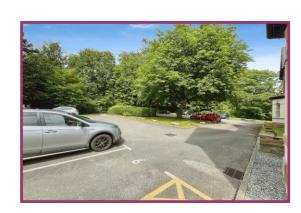

**Loft Room:** 16' 3" x 9' 10" (4.96m x 2.99m) Laminate effect flooring, storage to the eaves.

**Externally:** Entry to Neilston Rise is via a secure entry gate which leads to well kept, lawned, communal gardens surrounded by mature trees. The driveway from the gate meanders to the car park where there is an allocated space for the apartment and also visitors parking spaces. The building also has a secure entry system.