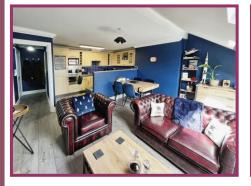

**Living/dining room:** 15' 8" x 15' 6" (4.77m x 4.72m) Laminate effect flooring, space for a dining table and settees, two double glazed skylights providing plenty of natural light, electric heater.

**Bedroom:** 15' 9" x 15' 9" (4.80m x 4.79m) Double glazed window to the front, double bedroom, electric heater.