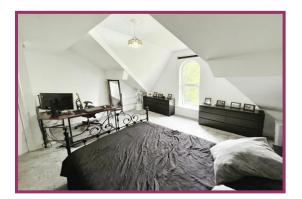

**Loft Room:** 16' 3" x 9' 10" (4.96m x 2.99m) Laminate effect flooring, storage to the eaves.

**Externally:** Entry to Neilston Rise is via a secure entry gate which leads to well kept, lawned, communal gardens surrounded by mature trees. The driveway from the gate meanders to the car park where there is an allocated space for the apartment and also visitors parking spaces. The building also has a secure entry system.