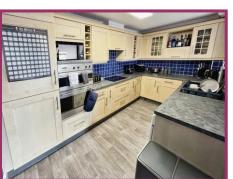

### **ACCOMMODATION AND APPROXIMATE ROOM SIZES:**

Entrance hallway: Laminate effect floor, loft access with pull down wooden ladder.

**Kitchen area:** 12' 4" x 7' 8" (3.75m x 2.33m) Range of fitted wall and base units with integrated, extractor fan, electric hob, double electric oven, fridge/freezer, space for a washing machine and dryer, one and half stainless steel sink with mixer tap and drainer, laminate flooring, open into the living/dining room.