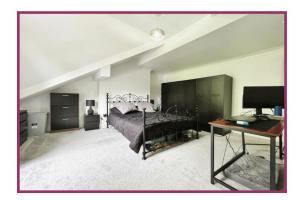

**Living/dining room:** 15' 8" x 15' 6" (4.77m x 4.72m) Laminate effect flooring, space for a dining table and settees, two double glazed skylights providing plenty of natural light, electric heater.

**Bedroom:** 15' 9" x 15' 9" (4.80m x 4.79m) Double glazed window to the front, double bedroom, electric heater.