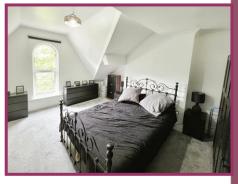

**Living/dining room:** 15' 8" x 15' 6" (4.77m x 4.72m) Laminate effect flooring, space for a dining table and settees, two double glazed skylights providing plenty of natural light, electric heater.

**Bedroom:** 15' 9" x 15' 9" (4.80m x 4.79m) Double glazed window to the front, double bedroom, electric heater.