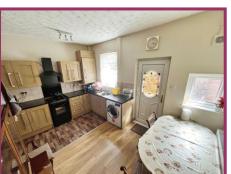

**Kitchen:** 13' 11" x 12' 6" (4.24m x 3.81m) Ceiling light point, double glazed windows to the rear, door to the rear, under stairs storage, fitted wall and base units with extractor fan, space for a gas cooker, space for a washing machine, fridge/freezer, stainless steel sink with mixer tap and drainer, part laminate flooring and part vinyl flooring with tiled splashback to the kitchen walls.