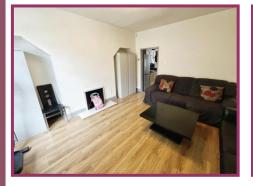

### ACCOMMODATION AND APPROXIMATE ROOM SIZES:

Vestibule: Ceiling light point, laminate effect flooring, door into the lounge.

Lounge: 15' 3" x 14' 0" (4.65m x 4.26m) Ceiling light point, radiator, laminate effect flooring, double glazed window to the front.