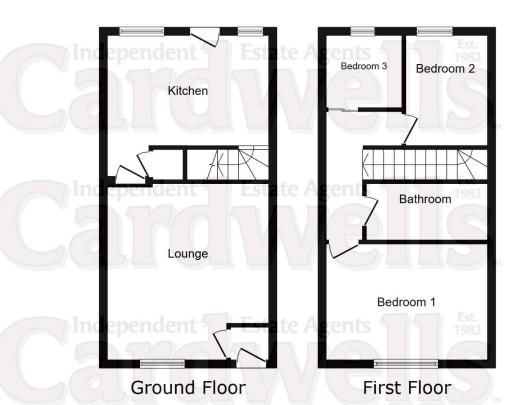

### ACCOMMODATION AND APPROXIMATE ROOM SIZES:

Vestibule: Ceiling light point, laminate effect flooring, door into the lounge.

Lounge: 15' 3" x 14' 0" (4.65m x 4.26m) Ceiling light point, radiator, laminate effect flooring, double glazed window to the front.

**Kitchen:** 13' 11" x 12' 6" (4.24m x 3.81m) Ceiling light point, double glazed windows to the rear, door to the rear, under stairs storage, fitted wall and base units with extractor fan, space for a gas cooker, space for a washing machine, fridge/freezer, stainless steel sink with mixer tap and drainer, part laminate flooring and part vinyl flooring with tiled splashback to the kitchen walls.

Landing: Ceiling light point, loft access, laminate effect flooring.

Bedroom 1: 13' 2" x 10' 0" (4.01m x 3.06m) Ceiling light point, double glazed window to the front, radiator, laminate effect flooring.

**Bedroom 2:** 9' 2" x 7' 1" (2.80m x 2.16m) Ceiling light point, double glazed window to the rear, radiator, fitted wardrobes, laminate effect flooring.

Bedroom 3: 6' 7" x 6' 3" (2.00m x 1.91m) Ceiling light point, radiator, laminate effect flooring, double glazed window to the rear.

**Bathroom:** 10' 6" x 5' 1" (3.20m x 1.54m) Ceiling light point, radiator, extractor fan, storage cupboard, three piece suite incorporating a WC, pedestal sink, panelled bath with mixer tap and shower above, tiled splashback to the walls.