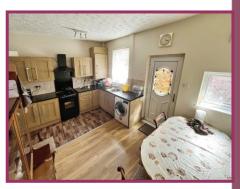

**Kitchen:** 13' 11" x 12' 6" (4.24m x 3.81m) Ceiling light point, double glazed windows to the rear, door to the rear, under stairs storage, fitted wall and base units with extractor fan, space for a gas cooker, space for a washing machine, fridge/freezer, stainless steel sink with mixer tap and drainer, part laminate flooring and part vinyl flooring with tiled splashback to the kitchen walls.