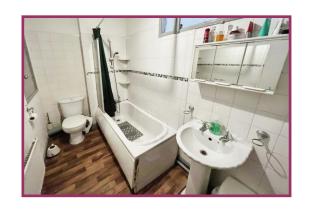

**Bathroom:** 10' 6" x 5' 1" (3.20m x 1.54m) Ceiling light point, radiator, extractor fan, storage cupboard, three piece suite incorporating a WC, pedestal sink, panelled bath with mixer tap and shower above, tiled splashback to the walls.