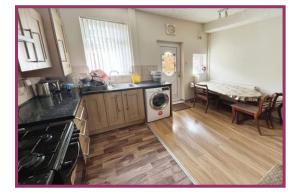

**Kitchen:** 13' 11" x 12' 6" (4.24m x 3.81m) Ceiling light point, double glazed windows to the rear, door to the rear, under stairs storage, fitted wall and base units with extractor fan, space for a gas cooker, space for a washing machine, fridge/freezer, stainless steel sink with mixer tap and drainer, part laminate flooring and part vinyl flooring with tiled splashback to the kitchen walls.