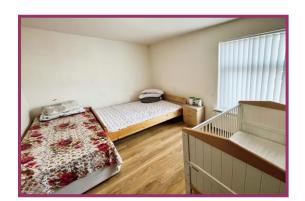

Landing: Ceiling light point, loft access, laminate effect flooring.

Bedroom 1: 13' 2" x 10' 0" (4.01m x 3.06m) Ceiling light point, double glazed window to the front, radiator, laminate effect flooring.

**Bedroom 2:** 9' 2" x 7' 1" (2.80m x 2.16m) Ceiling light point, double glazed window to the rear, radiator, fitted wardrobes, laminate effect flooring.

Bedroom 3: 6' 7" x 6' 3" (2.00m x 1.91m) Ceiling light point, radiator, laminate effect flooring, double glazed window to the rear.