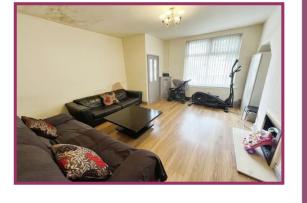

### ACCOMMODATION AND APPROXIMATE ROOM SIZES:

Vestibule: Ceiling light point, laminate effect flooring, door into the lounge.

Lounge: 15' 3" x 14' 0" (4.65m x 4.26m) Ceiling light point, radiator, laminate effect flooring, double glazed window to the front.