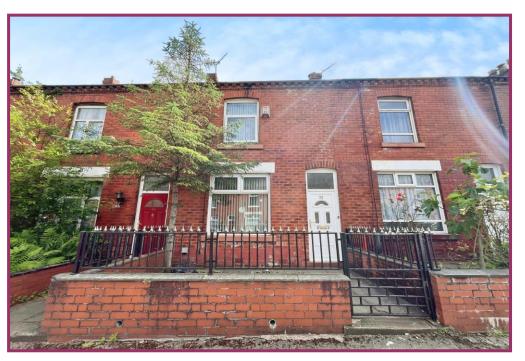

## **MELVILLE STREET, GREAT LEVER, BL3 2BA**

- Garden fronted
- Lounge and kitchen diner
- Three bedrooms
- Three piece family bathroom
- Gas C.H and double glazed
- Close to local amenities
- **Enclosed rear yard**
- Viewings recommended

## **LETTINGS & MANAGEMEN**

T: 01204 381 281

E: lettings@cardwells.co.uk

Melville Street is situated within a popular area of Great Lever, being close to amenities and within a short drive of the Royal Bolton Hospital and St Peters Way. Internally the property comprises a vestibule leading into the lounge and kitchen/diner to the ground floor with three bedrooms and three piece bathroom suite to the first floor. Externally there is gated access to a garden with flower beds at the front and to the rear there is a flagged enclosed rear yard with space for a shed and double wooden doors leading to the rear.