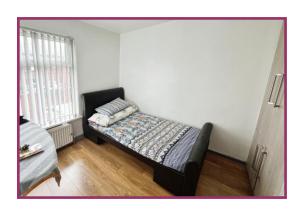

Landing: Ceiling light point, loft access, laminate effect flooring.

Bedroom 1: 13' 2" x 10' 0" (4.01m x 3.06m) Ceiling light point, double glazed window to the front, radiator, laminate effect flooring.

**Bedroom 2:** 9' 2" x 7' 1" (2.80m x 2.16m) Ceiling light point, double glazed window to the rear, radiator, fitted wardrobes, laminate effect flooring.

Bedroom 3: 6' 7" x 6' 3" (2.00m x 1.91m) Ceiling light point, radiator, laminate effect flooring, double glazed window to the rear.