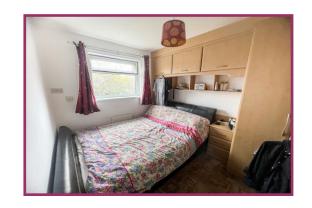

Landing: 6' 10" x 5' 4" (2.08m x 1.62m) Carpeted, uPVC double glazed window

Bedroom 1: 10' 4" x 10' 3" (3.15m x 3.12m) Fitted furniture, carpet, uPVC double glazed window, radiator.

Bedroom 2: 10' 5" x 8' 1" (3.17m x 2.46m) Fitted furniture, carpet, uPVC double glazed window, radiator.

Bedroom 3: 8' 10" x 7' 0" (2.69m x 2.13m) Fitted furniture, carpet, uPVC double glazed window, radiator.

**Bedroom 4:** 10' 8" x 6' 11" (3.25m x 2.11m) At widest point. Fitted furniture, carpet, uPVC double glazed window, radiator.