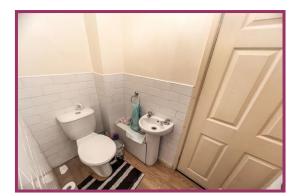

Cloaks/WC: 6' 6" x 3' 4" (1.98m x 1.02m) W/C, wash basin, wooden flooring, personal door to lounge, radiator.

Lounge: 12' 10" x 10' 9" (3.91m x 3.27m) Wooden flooring, radiator, bi folding doors to:

Conservatory: 12' 10" x 8' 9" (3.91m x 2.66m) Brick & uPVC build, wooden flooring, radiator.