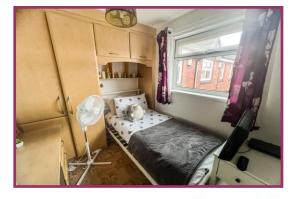

Landing: 6' 10" x 5' 4" (2.08m x 1.62m) Carpeted, uPVC double glazed window

Bedroom 1: 10' 4" x 10' 3" (3.15m x 3.12m) Fitted furniture, carpet, uPVC double glazed window, radiator.

Bedroom 2: 10' 5" x 8' 1" (3.17m x 2.46m) Fitted furniture, carpet, uPVC double glazed window, radiator.

Bedroom 3: 8' 10" x 7' 0" (2.69m x 2.13m) Fitted furniture, carpet, uPVC double glazed window, radiator.

**Bedroom 4:** 10' 8" x 6' 11" (3.25m x 2.11m) At widest point. Fitted furniture, carpet, uPVC double glazed window, radiator.