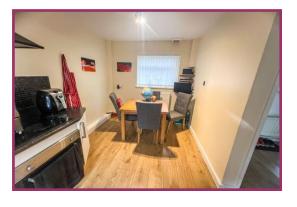

**Dining Kitchen:** 18' 3" x 10' 11" (5.56m x 3.32m) Professionally fitted kitchen comprising stainless steel sink unit with mixer tap, high gloss units, oven, hob & extractor, white goods included, wooden flooring, uPVC double glazed window, patio doors to rear garden.