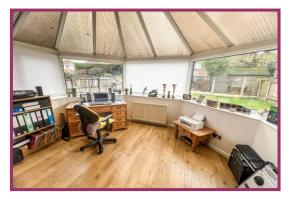

Cloaks/WC: 6' 6" x 3' 4" (1.98m x 1.02m) W/C, wash basin, wooden flooring, personal door to lounge, radiator.

Lounge: 12' 10" x 10' 9" (3.91m x 3.27m) Wooden flooring, radiator, bi folding doors to:

Conservatory: 12' 10" x 8' 9" (3.91m x 2.66m) Brick & uPVC build, wooden flooring, radiator.