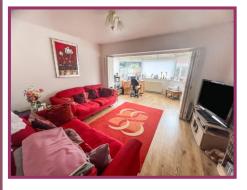

Cloaks/WC: 6' 6" x 3' 4" (1.98m x 1.02m) W/C, wash basin, wooden flooring, personal door to lounge, radiator.

Lounge: 12' 10" x 10' 9" (3.91m x 3.27m) Wooden flooring, radiator, bi folding doors to:

Conservatory: 12' 10" x 8' 9" (3.91m x 2.66m) Brick & uPVC build, wooden flooring, radiator.