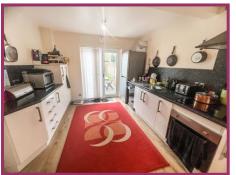

**Dining Kitchen:** 18' 3" x 10' 11" (5.56m x 3.32m) Professionally fitted kitchen comprising stainless steel sink unit with mixer tap, high gloss units, oven, hob & extractor, white goods included, wooden flooring, uPVC double glazed window, patio doors to rear garden.