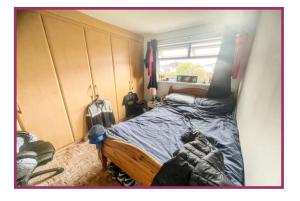

Landing: 6' 10" x 5' 4" (2.08m x 1.62m) Carpeted, uPVC double glazed window

Bedroom 1: 10' 4" x 10' 3" (3.15m x 3.12m) Fitted furniture, carpet, uPVC double glazed window, radiator.

Bedroom 2: 10' 5" x 8' 1" (3.17m x 2.46m) Fitted furniture, carpet, uPVC double glazed window, radiator.

Bedroom 3: 8' 10" x 7' 0" (2.69m x 2.13m) Fitted furniture, carpet, uPVC double glazed window, radiator.

**Bedroom 4:** 10' 8" x 6' 11" (3.25m x 2.11m) At widest point. Fitted furniture, carpet, uPVC double glazed window, radiator.