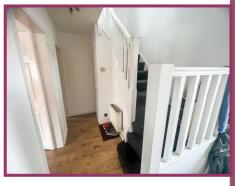

#### **ACCOMMODATION AND APPROXIMATE ROOM SIZES:**

uPVC double glazed entrance door into:

**Reception Hallway:** 12' 6" x 6' 10" (3.81m x 2.08m) Wooden flooring, under stairs storage cupboard, turning staircase to landing, radiator.

Landing: 6' 10" x 5' 4" (2.08m x 1.62m) Carpeted, uPVC double glazed window

Bedroom 1: 10' 4" x 10' 3" (3.15m x 3.12m) Fitted furniture, carpet, uPVC double glazed window, radiator.

Bedroom 2: 10' 5" x 8' 1" (3.17m x 2.46m) Fitted furniture, carpet, uPVC double glazed window, radiator.