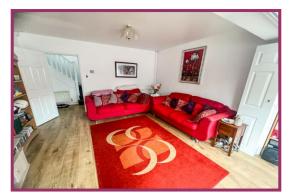

Cloaks/WC: 6' 6" x 3' 4" (1.98m x 1.02m) W/C, wash basin, wooden flooring, personal door to lounge, radiator.

Lounge: 12' 10" x 10' 9" (3.91m x 3.27m) Wooden flooring, radiator, bi folding doors to:

Conservatory: 12' 10" x 8' 9" (3.91m x 2.66m) Brick & uPVC build, wooden flooring, radiator.