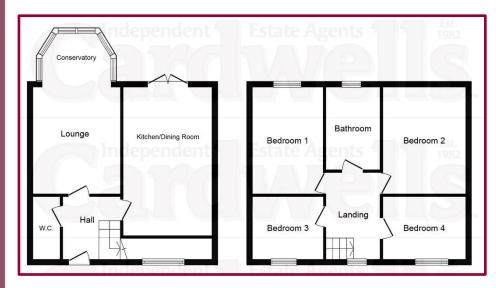

#### **ACCOMMODATION AND APPROXIMATE ROOM SIZES:**

uPVC double glazed entrance door into:

**Reception Hallway:** 12' 6" x 6' 10" (3.81m x 2.08m) Wooden flooring, under stairs storage cupboard, turning staircase to landing, radiator.

Cloaks/WC: 6' 6" x 3' 4" (1.98m x 1.02m) W/C, wash basin, wooden flooring, personal door to lounge, radiator.

Lounge: 12' 10" x 10' 9" (3.91m x 3.27m) Wooden flooring, radiator, bi folding doors to:

Conservatory: 12' 10" x 8' 9" (3.91m x 2.66m) Brick & uPVC build, wooden flooring, radiator.

**Dining Kitchen:** 18' 3" x 10' 11" (5.56m x 3.32m) Professionally fitted kitchen comprising stainless steel sink unit with mixer tap, high gloss units, oven, hob & extractor, white goods included, wooden flooring, uPVC double glazed window, patio doors to rear garden.

Landing: 6' 10" x 5' 4" (2.08m x 1.62m) Carpeted, uPVC double glazed window

Bedroom 1: 10' 4" x 10' 3" (3.15m x 3.12m) Fitted furniture, carpet, uPVC double glazed window, radiator.

Bedroom 2: 10' 5" x 8' 1" (3.17m x 2.46m) Fitted furniture, carpet, uPVC double glazed window, radiator.

Bedroom 3: 8' 10" x 7' 0" (2.69m x 2.13m) Fitted furniture, carpet, uPVC double glazed window, radiator.

**Bedroom 4:** 10' 8" x 6' 11" (3.25m x 2.11m) At widest point. Fitted furniture, carpet, uPVC double glazed window, radiator.

**Family Bathroom:** 7' 3" x 6' 8" (2.21m x 2.03m) White three piece suite comprising wc, wash basin, bath with overhead mixer shower. Cushion flooring, frosted uPVC double glazed window, heated towel rail.