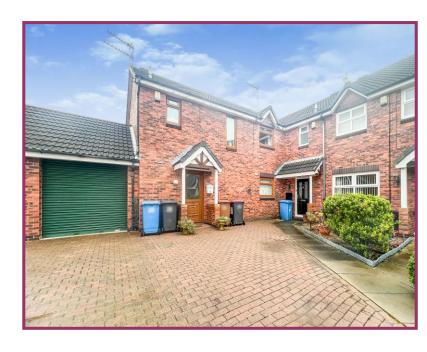

### LADYMERE DRIVE, WORSLEY, M28 7DH

- · Fabulous four bed link detached
- Hall/cloaks Wc/storage garage
- Lounge/conservatory/dining kitchen
- Warmed by gas CH/Upvc double glazed
- Block paved driveway/large rear garden
- Minimum term 12 months
- Council Tax Band C
- Deposit of £1615 required

### **LETTINGS & MANAGEMEN**

11 Institute St, Bolton, BL1 1PZ T: 01204 381 281

E: lettings@cardwells.co.uk

A fantastic four bed link detached available to move into in June 2024 on the exclusive Ellenbrook estate. In close proximity to highly regarded local nurseries, schools, leisure pursuits and fantastic transport links via the M60 network. Warmed by gas central heating and UPVC double glazed throughout, the property is subject to credit and reference checks and briefly comprises: Hall, cloaks WC, storage garage, lounge with open plan conservatory extension, well appointed dining kitchen, landing, four fitted bedrooms and a family bathroom suite. To the outside is a block paved driveway and a large rear garden with a lawn and patio areas. Viewings are available, seven days a week via Cardwells Letting Agents Worsley on 0161 7943434 or via email at lettings@cardwells.co.uk.

**Outside:** Driveway parking for 3 cars to front, patio and lawn to rear.

**Holding Deposit** A holding deposit will be required to be paid to Cardwells Estate Agents, the holding deposit is 1 weeks rent = (monthly rent x 12 /52) terms and conditions apply.