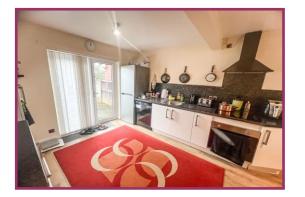

**Dining Kitchen:** 18' 3" x 10' 11" (5.56m x 3.32m) Professionally fitted kitchen comprising stainless steel sink unit with mixer tap, high gloss units, oven, hob & extractor, white goods included, wooden flooring, uPVC double glazed window, patio doors to rear garden.