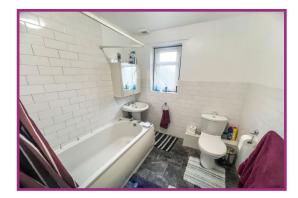

**Family Bathroom:** 7' 3" x 6' 8" (2.21m x 2.03m) White three piece suite comprising wc, wash basin, bath with overhead mixer shower. Cushion flooring, frosted uPVC double glazed window, heated towel rail.