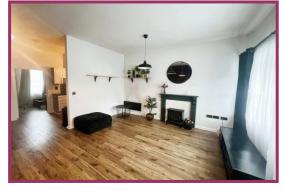

## **ACCOMMODATION AND APPROXIMATE ROOM SIZES:**

**Entrance** Communal entrance door, timber door giving access to the apartment.

**Lounge** 17' 1" x 13' 7" (5.20m x 4.14m) Quality fitted wooden flooring, timber double glazed window, wall mounted electric heater.