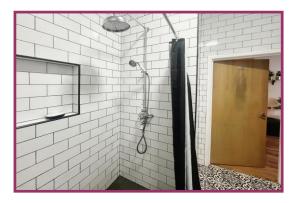

**Shower Room** 8' 7" x 6' 7" (2.61m x 2.01m) Well appointed three piece suite comprising WC, wash basin on a vanity unit, walk in shower cubicle, full wall tiling.

**Outside** To the outside there are very well maintained communal gardens.