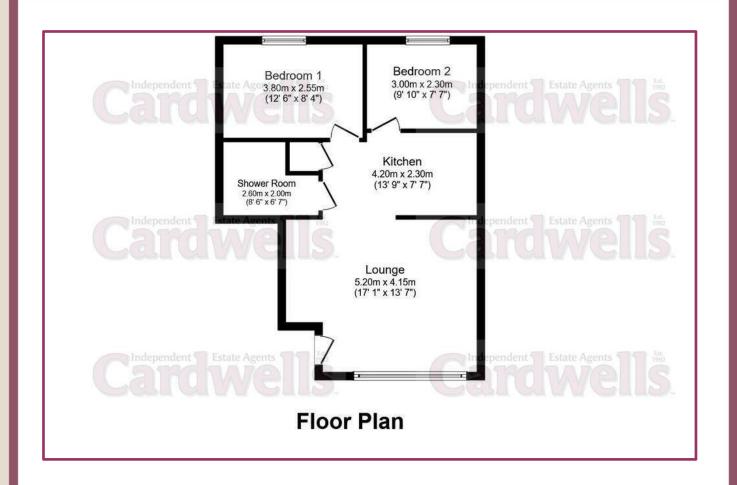

## **ACCOMMODATION AND APPROXIMATE ROOM SIZES:**

**Entrance** Communal entrance door, timber door giving access to the apartment.

**Lounge** 17' 1" x 13' 7" (5.20m x 4.14m) Quality fitted wooden flooring, timber double glazed window, wall mounted electric heater.

**Kitchen** 7' 6" x 5' 0" (2.28m x 1.52m) Professionally fitted kitchen comprising one and a half bowl stainless steel sink unit with mixer tap over, base and wall units, oven, four electric hob with extractor above, integrated fridge freezer, freestanding washing machine.

**Bedroom One** 12' 0" x 5' 8" (3.65m x 1.73m) Quality fitted flooring, timber double glazed window, wall mounted electric heater.

**Bedroom Two** 9' 10" x 7' 3" (2.99m x 2.21m) Quality fitted flooring, timber double glazed window, wall mounted electric heater.

**Shower Room** 8' 7" x 6' 7" (2.61m x 2.01m) Well appointed three piece suite comprising WC, wash basin on a vanity unit, walk in shower cubicle, full wall tiling.

**Outside** To the outside there are very well maintained communal gardens.

**Parking** To the outside there is allocated parking for one car.

**Council Tax** Cardwells Letting Agents Bolton pre market research indicates that the property is council tax band B and the current cost is approximately £1,665.31 per annum payable to Bolton council.