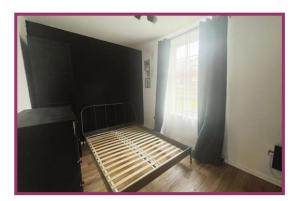

**Bedroom One** 12' 0" x 5' 8" (3.65m x 1.73m) Quality fitted flooring, timber double glazed window, wall mounted electric heater.

**Bedroom Two** 9' 10" x 7' 3" (2.99m x 2.21m) Quality fitted flooring, timber double glazed window, wall mounted electric heater.