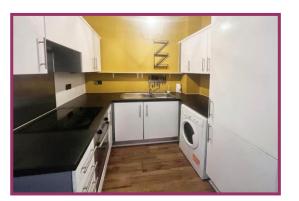

**Kitchen** 7' 6" x 5' 0" (2.28m x 1.52m) Professionally fitted kitchen comprising one and a half bowl stainless steel sink unit with mixer tap over, base and wall units, oven, four electric hob with extractor above, integrated fridge freezer, freestanding washing machine.