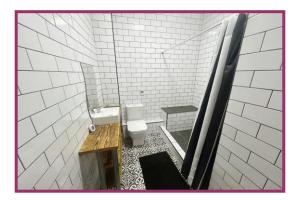

**Shower Room** 8' 7" x 6' 7" (2.61m x 2.01m) Well appointed three piece suite comprising WC, wash basin on a vanity unit, walk in shower cubicle, full wall tiling.

**Outside** To the outside there are very well maintained communal gardens.