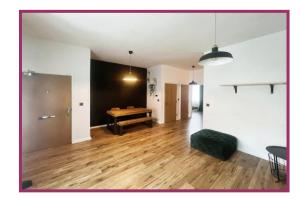

## **ACCOMMODATION AND APPROXIMATE ROOM SIZES:**

**Entrance** Communal entrance door, timber door giving access to the apartment.

**Lounge** 17' 1" x 13' 7" (5.20m x 4.14m) Quality fitted wooden flooring, timber double glazed window, wall mounted electric heater.