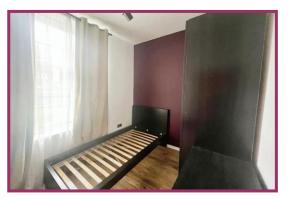

**Bedroom One** 12' 0" x 5' 8" (3.65m x 1.73m) Quality fitted flooring, timber double glazed window, wall mounted electric heater.

**Bedroom Two** 9' 10" x 7' 3" (2.99m x 2.21m) Quality fitted flooring, timber double glazed window, wall mounted electric heater.