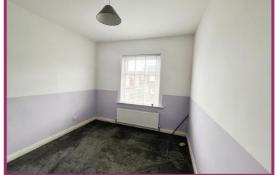

**Dining Room** 14' 3" x 15' 3" (4.34m x 4.64m) Carpet, UPVC double glazed window, radiator, stairs to landing.

**Kitchen** 9' 5" x 6' 2" (2.87m x 1.88m) Professionally fitted kitchen comprising; stainless steel sink with mixer tap over, base & wall units, oven, hob & extractor fan, wall mounted gas combi boiler, cushion flooring, UPVC double glazed window, UPVC door to rear.

**Landing** 5' 4" x 5' 7" (1.62m x 1.70m) Carpet.

**Bedroom One** 12' 5" x 15' 3" (3.78m x 4.64m) Carpet, built in wardrobe, 2 UPVC double glazed windows, radiator.

**Bedroom Two** 14' 2" x 9' 0" (4.31m x 2.74m) Carpet, UPVC double glazed window, radiator.