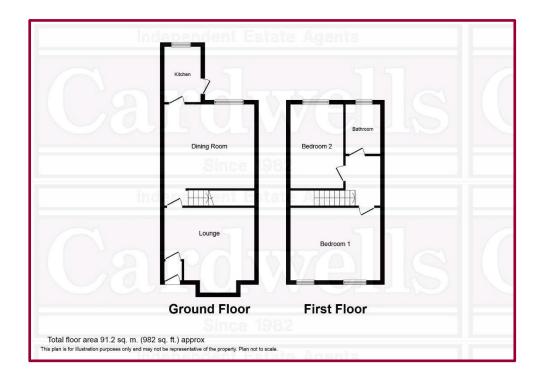

#### ACCOMMODATION AND APPROXIMATE ROOM SIZES:

Vestibule 3' 3" x 3' 1" (0.99m x 0.94m) Carpet, frosted skylight.

**Lounge** 14' 4" x 15' 3" (4.37m x 4.64m) Into square bay, feature fireplace & surround, electric fire, square UPVC double glazed bay window.

**Dining Room** 14' 3" x 15' 3" (4.34m x 4.64m) Carpet, UPVC double glazed window, radiator, stairs to landing.

**Kitchen** 9' 5" x 6' 2" (2.87m x 1.88m) Professionally fitted kitchen comprising; stainless steel sink with mixer tap over, base & wall units, oven, hob & extractor fan, wall mounted gas combi boiler, cushion flooring, UPVC double glazed window, UPVC door to rear.

**Landing** 5' 4" x 5' 7" (1.62m x 1.70m) Carpet.

**Bedroom One** 12' 5" x 15' 3" (3.78m x 4.64m) Carpet, built in wardrobe, 2 UPVC double glazed windows, radiator.

**Bedroom Two** 14' 2" x 9' 0" (4.31m x 2.74m) Carpet, UPVC double glazed window, radiator.

**Bathroom** 8' 5" x 5' 8" (2.56m x 1.73m) 3 Piece suite comprising; w/c, wash basin, bath with T bar mixer shower & rain fall head, cushion flooring, wall mounted heated towel rail, frosted UPVC double glazed window.