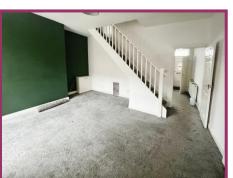

**Dining Room** 14' 3" x 15' 3" (4.34m x 4.64m) Carpet, UPVC double glazed window, radiator, stairs to landing.

**Kitchen** 9' 5" x 6' 2" (2.87m x 1.88m) Professionally fitted kitchen comprising; stainless steel sink with mixer tap over, base & wall units, oven, hob & extractor fan, wall mounted gas combi boiler, cushion flooring, UPVC double glazed window, UPVC door to rear.

**Landing** 5' 4" x 5' 7" (1.62m x 1.70m) Carpet.

**Bedroom One** 12' 5" x 15' 3" (3.78m x 4.64m) Carpet, built in wardrobe, 2 UPVC double glazed windows, radiator.

**Bedroom Two** 14' 2" x 9' 0" (4.31m x 2.74m) Carpet, UPVC double glazed window, radiator.