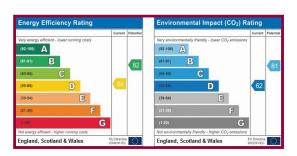

**Bolton Council Tax Rating** The property is situated in the Borough of Bolton and is therefore liable for Bolton Council Tax. The property is A rated which is at an approximate annual cost of £1359.24 (at the time of writing).