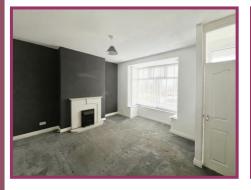

#### ACCOMMODATION AND APPROXIMATE ROOM SIZES:

Vestibule 3' 3" x 3' 1" (0.99m x 0.94m) Carpet, frosted skylight.

**Lounge** 14' 4" x 15' 3" (4.37m x 4.64m) Into square bay, feature fireplace & surround, electric fire, square UPVC double glazed bay window.