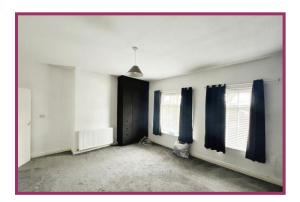

**Landing** 5' 4" x 5' 7" (1.62m x 1.70m) Carpet.

**Bedroom One** 12' 5" x 15' 3" (3.78m x 4.64m) Carpet, built in wardrobe, 2 UPVC double glazed windows, radiator.

**Bedroom Two** 14' 2" x 9' 0" (4.31m x 2.74m) Carpet, UPVC double glazed window, radiator.