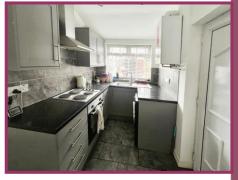

**Dining Room** 14' 3" x 15' 3" (4.34m x 4.64m) Carpet, UPVC double glazed window, radiator, stairs to landing.

**Kitchen** 9' 5" x 6' 2" (2.87m x 1.88m) Professionally fitted kitchen comprising; stainless steel sink with mixer tap over, base & wall units, oven, hob & extractor fan, wall mounted gas combi boiler, cushion flooring, UPVC double glazed window, UPVC door to rear.