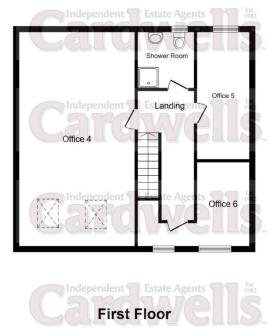

### **BURY LETTINGS & MANAGEMENT**

E: bury@cardwells.co.uk

11 Institute St, Bolton, BL1 1PZ T: 0161 761 1215

T: 01204 381 281

E: lettings@cardwells.co.uk

A fabulous opportunity to rent this modern detached office premises boasting accommodation over two levels of approximately 1,480 ft.² and with private driveway parking to the front and perhaps additional gated parking to the rear of the property. Situated just off Folly Lane and close to the Worsley Road and East Lancashire Road junction, there is easy access to the motorway networks, Worsley, Swinton, Bolton, Salford and of course Manchester City Centre Warmed by gas central heating, this wonderful commercial property briefly comprises: Upvc entrance door, hallway with cloaks WC off, three ground floor offices with a separate kitchen and an additional storage room, landing giving access to a further three offices and an upstairs shower room. To the outside is a front driveway for two cars and to the rear is a large outdoor area accessed via double timber gates providing additional off road parking if required or easy maintenance space for colleagues or customers to relax. We are advised that the cost of drawing up the lease will be split between the landlord and tenants and that said lease will be drawn up by an independent solicitor. Available from around May 2024 viewings are strictly by appointment via Cardwells Letting Agents Manchester on 01617943434 or via email at lettings@cardwells.co.uk.

## **ACCOMMODATION AND APPROXIMATE ROOM SIZES:**

Credit checks Fee: If a credit check is required there will be a charge to the tenants of £360 Including VAT (£300 + VAT)

Plot Size Cardwells Letting Agents Swinton pre market research indicates that the plot size is 0.06 of acre.