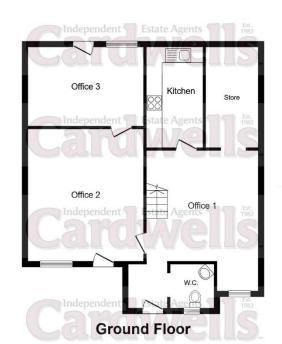

## **MORPETH STREET, SWINTON M27 5QW**

- Modern detached office building
- Circa 1,480sq ft over two levels
- Driveway parking to the front
- Gated parking to the rear / gardens
- 3 grnd flr offices reception rooms
- Ideal for East Lancs, Manchester, Salford
- Gas CH, UPVC DG, EPC rating of C
- Available May 2024

### **BURY LETTINGS & MANAGEMENT**

E: bury@cardwells.co.uk

11 Institute St, Bolton, BL1 1PZ T: 0161 761 1215

T: 01204 381 281

E: lettings@cardwells.co.uk

A fabulous opportunity to rent this modern detached office premises boasting accommodation over two levels of approximately 1,480 ft.² and with private driveway parking to the front and perhaps additional gated parking to the rear of the property. Situated just off Folly Lane and close to the Worsley Road and East Lancashire Road junction, there is easy access to the motorway networks, Worsley, Swinton, Bolton, Salford and of course Manchester City Centre Warmed by gas central heating, this wonderful commercial property briefly comprises: Upvc entrance door, hallway with cloaks WC off, three ground floor offices with a separate kitchen and an additional storage room, landing giving access to a further three offices and an upstairs shower room. To the outside is a front driveway for two cars and to the rear is a large outdoor area accessed via double timber gates providing additional off road parking if required or easy maintenance space for colleagues or customers to relax. We are advised that the cost of drawing up the lease will be split between the landlord and tenants and that said lease will be drawn up by an independent solicitor. Available from around May 2024 viewings are strictly by appointment via Cardwells Letting Agents Manchester on 01617943434 or via email at lettings@cardwells.co.uk.