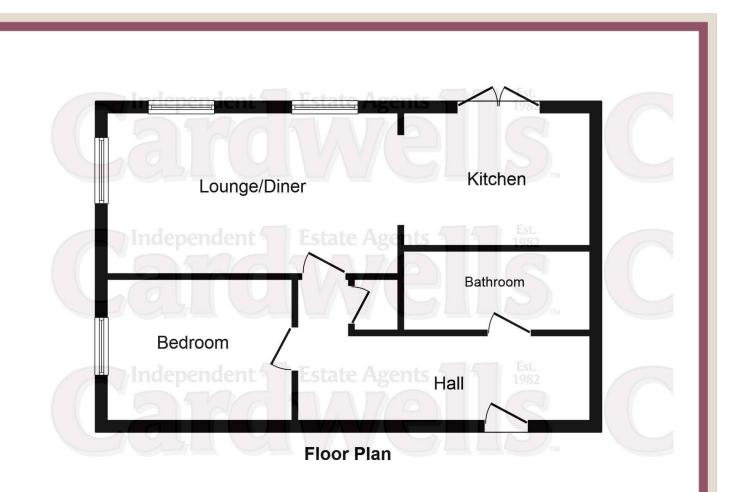

## ACCOMMODATION AND APPROXIMATE ROOM SIZES:

Electronic gated entrance, readily available residents parking, communal entrance, timber entrance door into.

Turning hallway: Fitted carpets, wall mounted electric heater.

**Lounge diner:** 9' 6" x 14' 7" (2.89m x 4.44m) Fitted carpets, wall mounted electric heater, 3 uPVC double glazed windows.

**Kitchen:** 7' 0" x 11' 0" (2.13m x 3.35m) Professionally fitted kitchen comprising 1 1/2 bowl stainless steel sink unit with mixer tap over, base and wall units, oven, four ring electric hob with extractor above, integrated fridge freezer, space for white goods, worktops, uPVC sliding doors giving access to the front.

**Bedroom:** 10' 11" x 8' 4" (3.32m x 2.54m) Fitted carpets, uPVC double glazed window, wall mounted electric heater.

**Family bathroom:** 4' 8" x 7' 6" (1.42m x 2.28m) Three piece suite comprising WC, pedestal wash basin, corner bath with shower and fitted glass screen, fitted cushion flooring, partial wall tiling, wall mounted heated towel rail.