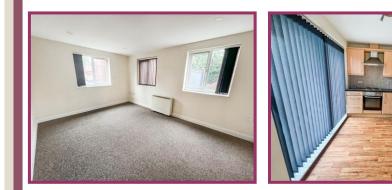

**Lounge diner:** 9' 6" x 14' 7" (2.89m x 4.44m) Fitted carpets, wall mounted electric heater, 3 uPVC double glazed windows.

**Kitchen:** 7' 0" x 11' 0" (2.13m x 3.35m) Professionally fitted kitchen comprising 1 1/2 bowl stainless steel sink unit with mixer tap over, base and wall units, oven, four ring electric hob with extractor above, integrated fridge freezer, space for white goods, worktops, uPVC sliding doors giving access to the front.

**Bedroom:** 10' 11" x 8' 4" (3.32m x 2.54m) Fitted carpets, uPVC double glazed window, wall mounted electric heater.

**Family bathroom:** 4' 8" x 7' 6" (1.42m x 2.28m) Three piece suite comprising WC, pedestal wash basin, corner bath with shower and fitted glass screen, fitted cushion flooring, partial wall tiling, wall mounted heated towel rail.