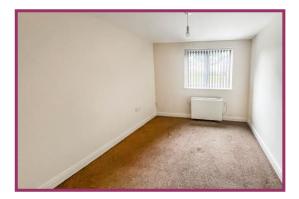

**Bedroom:** 10' 11" x 8' 4" (3.32m x 2.54m) Fitted carpets, uPVC double glazed window, wall mounted electric heater.

**Family bathroom:** 4' 8" x 7' 6" (1.42m x 2.28m) Three piece suite comprising WC, pedestal wash basin, corner bath with shower and fitted glass screen, fitted cushion flooring, partial wall tiling, wall mounted heated towel rail.