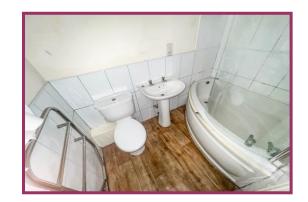

**Bedroom:** 10' 11" x 8' 4" (3.32m x 2.54m) Fitted carpets, uPVC double glazed window, wall mounted electric heater.

**Family bathroom:** 4' 8" x 7' 6" (1.42m x 2.28m) Three piece suite comprising WC, pedestal wash basin, corner bath with shower and fitted glass screen, fitted cushion flooring, partial wall tiling, wall mounted heated towel rail.