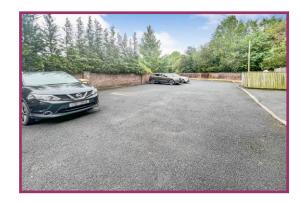

## ACCOMMODATION AND APPROXIMATE ROOM SIZES:

Electronic gated entrance, readily available residents parking, communal entrance, timber entrance door into.

Turning hallway: Fitted carpets, wall mounted electric heater.