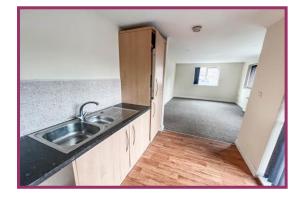

**Lounge diner:** 9' 6" x 14' 7" (2.89m x 4.44m) Fitted carpets, wall mounted electric heater, 3 uPVC double glazed windows.

**Kitchen:** 7' 0" x 11' 0" (2.13m x 3.35m) Professionally fitted kitchen comprising 1 1/2 bowl stainless steel sink unit with mixer tap over, base and wall units, oven, four ring electric hob with extractor above, integrated fridge freezer, space for white goods, worktops, uPVC sliding doors giving access to the front.