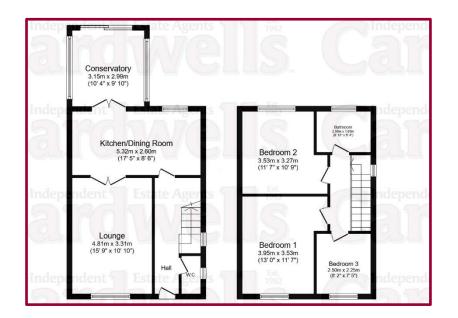

## ACCOMMODATION AND APPROXIMATE ROOM SIZES:

Entrance hallway: Ceiling light point, laminate effect flooring, radiator.

Cloaks W.C: 4' 11" x 2' 10" (1.49m x 0.86m) Ceiling light point, double glazed window to the side, vertical ladder radiator, wc.

**Lounge:** 15' 9" x 10' 10" (4.81m x 3.31m) Ceiling light point, double glazed window to the front, laminate effect flooring, feature fireplace, radiator, double doors leading into the dining area.

**Kitchen dining room:** 17' 5" x 8' 6" (5.32m x 2.60m) Ceiling light points, radiator, double glazed window to the rear overlooking the garden, range of fitted wall and base units with extractor fan, induction hob, electric oven, space for a washing machine, fridge/freezer, stainless steel sink with mixer tap and drainer, tiled splashback to the walls, wooden French doors leading into the conservatory.

**Conservatory:** 10' 4" x 9' 10" (3.15m x 2.99m) Single glazed conservatory with dual aspect windows and sliding patio doors leading onto the garden.

Landing: Ceiling light point, double glazed window to the side, loft access.

Bedroom 1: 13' 0" x 11' 7" (3.95m x 3.53m) Ceiling light point, radiator, fitted wardrobes, double glazed window to the front.

Bedroom 2: 11' 7" x 10' 9" (3.53m x 3.27m) Ceiling light point, radiator, fitted wardrobes, double glazed window to the rear.

Bedroom 3: 8' 2" x 7' 5" (2.50m x 2.25m) Ceiling light point, double glazed window to the front, radiator, laminate effect flooring.

**Bathroom:** 6' 10" x 5' 4" (2.08m x 1.63m) Downlights, extractor fan, double glazed window to the rear, vertical ladder radiator, vanity unit with twin inset sinks, wc, walk in shower cubicle, tiled floor and walls.