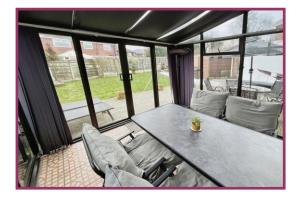

**Conservatory:** 10' 4" x 9' 10" (3.15m x 2.99m) Single glazed conservatory with dual aspect windows and sliding patio doors leading onto the garden.

Landing: Ceiling light point, double glazed window to the side, loft access.