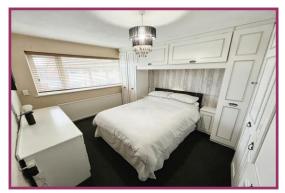

Bedroom 1: 13' 0" x 11' 7" (3.95m x 3.53m) Ceiling light point, radiator, fitted wardrobes, double glazed window to the front.

Bedroom 2: 11' 7" x 10' 9" (3.53m x 3.27m) Ceiling light point, radiator, fitted wardrobes, double glazed window to the rear.

Bedroom 3: 8' 2" x 7' 5" (2.50m x 2.25m) Ceiling light point, double glazed window to the front, radiator, laminate effect flooring.

**Bathroom:** 6' 10" x 5' 4" (2.08m x 1.63m) Downlights, extractor fan, double glazed window to the rear, vertical ladder radiator, vanity unit with twin inset sinks, wc, walk in shower cubicle, tiled floor and walls.