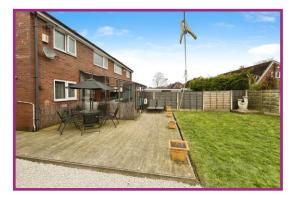

**Externally:** To the front of the property there's driveway parking for approximately four cars with shared access leading to gates and the garage at the rear of the property. The rear garden is a fantastic size and perfect for entertaining with wooden decking incorporating lights, a good sized lawn and the garage making this a wonderful family home.