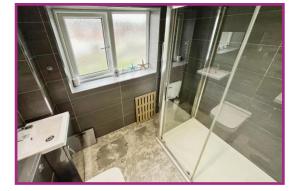

Bedroom 3: 8' 2" x 7' 5" (2.50m x 2.25m) Ceiling light point, double glazed window to the front, radiator, laminate effect flooring.

**Bathroom:** 6' 10" x 5' 4" (2.08m x 1.63m) Downlights, extractor fan, double glazed window to the rear, vertical ladder radiator, vanity unit with twin inset sinks, wc, walk in shower cubicle, tiled floor and walls.