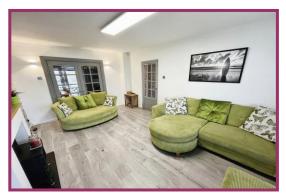

**Lounge:** 15' 9" x 10' 10" (4.81m x 3.31m) Ceiling light point, double glazed window to the front, laminate effect flooring, feature fireplace, radiator, double doors leading into the dining area.

**Kitchen dining room:** 17' 5" x 8' 6" (5.32m x 2.60m) Ceiling light points, radiator, double glazed window to the rear overlooking the garden, range of fitted wall and base units with extractor fan, induction hob, electric oven, space for a washing machine, fridge/freezer, stainless steel sink with mixer tap and drainer, tiled splashback to the walls, wooden French doors leading into the conservatory.