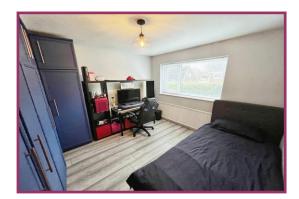

Bedroom 1: 13' 0" x 11' 7" (3.95m x 3.53m) Ceiling light point, radiator, fitted wardrobes, double glazed window to the front.

Bedroom 2: 11' 7" x 10' 9" (3.53m x 3.27m) Ceiling light point, radiator, fitted wardrobes, double glazed window to the rear.

Bedroom 3: 8' 2" x 7' 5" (2.50m x 2.25m) Ceiling light point, double glazed window to the front, radiator, laminate effect flooring.

**Bathroom:** 6' 10" x 5' 4" (2.08m x 1.63m) Downlights, extractor fan, double glazed window to the rear, vertical ladder radiator, vanity unit with twin inset sinks, wc, walk in shower cubicle, tiled floor and walls.