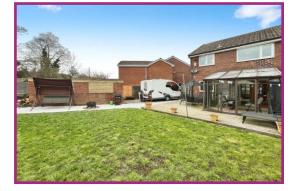

**Externally:** To the front of the property there's driveway parking for approximately four cars with shared access leading to gates and the garage at the rear of the property. The rear garden is a fantastic size and perfect for entertaining with wooden decking incorporating lights, a good sized lawn and the garage making this a wonderful family home.