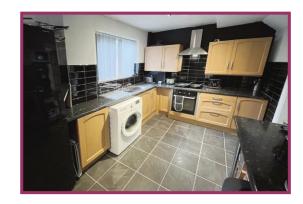

**Lounge:** 15' 9" x 10' 10" (4.81m x 3.31m) Ceiling light point, double glazed window to the front, laminate effect flooring, feature fireplace, radiator, double doors leading into the dining area.

**Kitchen dining room:** 17' 5" x 8' 6" (5.32m x 2.60m) Ceiling light points, radiator, double glazed window to the rear overlooking the garden, range of fitted wall and base units with extractor fan, induction hob, electric oven, space for a washing machine, fridge/freezer, stainless steel sink with mixer tap and drainer, tiled splashback to the walls, wooden French doors leading into the conservatory.