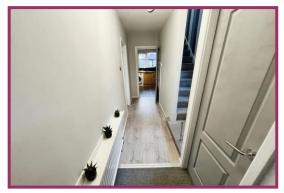

## ACCOMMODATION AND APPROXIMATE ROOM SIZES:

Entrance hallway: Ceiling light point, laminate effect flooring, radiator.

Cloaks W.C: 4' 11" x 2' 10" (1.49m x 0.86m) Ceiling light point, double glazed window to the side, vertical ladder radiator, wc.