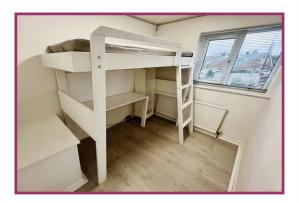

Bedroom 1: 13' 0" x 11' 7" (3.95m x 3.53m) Ceiling light point, radiator, fitted wardrobes, double glazed window to the front.

Bedroom 2: 11' 7" x 10' 9" (3.53m x 3.27m) Ceiling light point, radiator, fitted wardrobes, double glazed window to the rear.