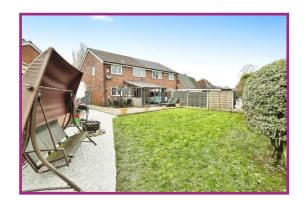

**Externally:** To the front of the property there's driveway parking for approximately four cars with shared access leading to gates and the garage at the rear of the property. The rear garden is a fantastic size and perfect for entertaining with wooden decking incorporating lights, a good sized lawn and the garage making this a wonderful family home.