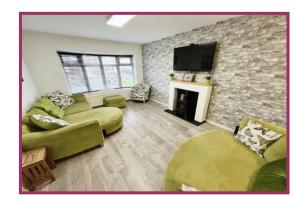

**Lounge:** 15' 9" x 10' 10" (4.81m x 3.31m) Ceiling light point, double glazed window to the front, laminate effect flooring, feature fireplace, radiator, double doors leading into the dining area.

**Kitchen dining room:** 17' 5" x 8' 6" (5.32m x 2.60m) Ceiling light points, radiator, double glazed window to the rear overlooking the garden, range of fitted wall and base units with extractor fan, induction hob, electric oven, space for a washing machine, fridge/freezer, stainless steel sink with mixer tap and drainer, tiled splashback to the walls, wooden French doors leading into the conservatory.