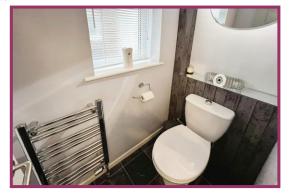

## ACCOMMODATION AND APPROXIMATE ROOM SIZES:

Entrance hallway: Ceiling light point, laminate effect flooring, radiator.

Cloaks W.C: 4' 11" x 2' 10" (1.49m x 0.86m) Ceiling light point, double glazed window to the side, vertical ladder radiator, wc.

Bedroom 3: 8' 2" x 7' 5" (2.50m x 2.25m) Ceiling light point, double glazed window to the front, radiator, laminate effect flooring.

**Bathroom:** 6' 10" x 5' 4" (2.08m x 1.63m) Downlights, extractor fan, double glazed window to the rear, vertical ladder radiator, vanity unit with twin inset sinks, wc, walk in shower cubicle, tiled floor and walls.