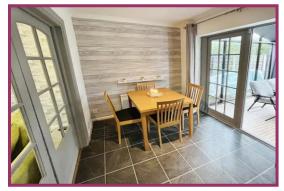

**Lounge:** 15' 9" x 10' 10" (4.81m x 3.31m) Ceiling light point, double glazed window to the front, laminate effect flooring, feature fireplace, radiator, double doors leading into the dining area.

**Kitchen dining room:** 17' 5" x 8' 6" (5.32m x 2.60m) Ceiling light points, radiator, double glazed window to the rear overlooking the garden, range of fitted wall and base units with extractor fan, induction hob, electric oven, space for a washing machine, fridge/freezer, stainless steel sink with mixer tap and drainer, tiled splashback to the walls, wooden French doors leading into the conservatory.

**Conservatory:** 10' 4" x 9' 10" (3.15m x 2.99m) Single glazed conservatory with dual aspect windows and sliding patio doors leading onto the garden.

Landing: Ceiling light point, double glazed window to the side, loft access.