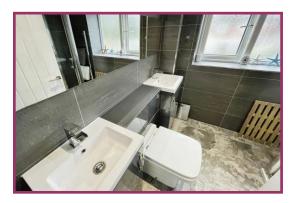

Bedroom 3: 8' 2" x 7' 5" (2.50m x 2.25m) Ceiling light point, double glazed window to the front, radiator, laminate effect flooring.

**Bathroom:** 6' 10" x 5' 4" (2.08m x 1.63m) Downlights, extractor fan, double glazed window to the rear, vertical ladder radiator, vanity unit with twin inset sinks, wc, walk in shower cubicle, tiled floor and walls.