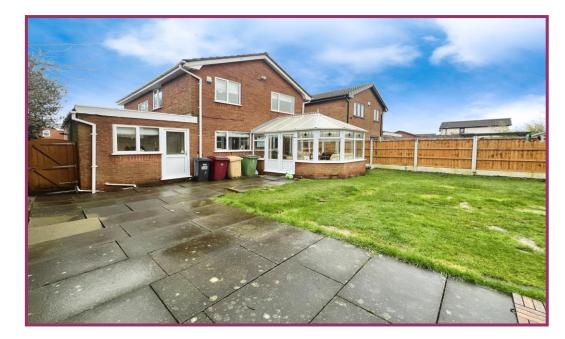

Dining Room: Radiator, coving to the ceiling, double glazed sliding door leading to:

Conservatory: Brick construction with UPVC double glazed windows and door leading out onto the rear garden.

Landing: UPVC double glazed window to the side aspect, coving to the ceiling, access to the loft, doors lead to:

**Outside:** To the front there is a generous sized garden which is mainly laid lawn with tree and plant displays. A driveway provides ample off-street parking leading to a single attached garage with an up and over door. A gate gives access along the side elevation. To the rear there is a good size garden which is mainly laid to lawn and a paved patio.