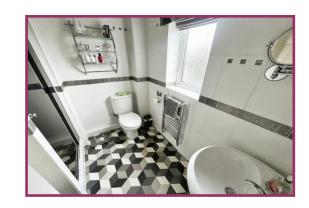

Master Bedroom: UPVC double glazed window to the front aspect, radiator, below, built in wardrobe, door leading to:

**En-suite Shower Room:** UPVC frosted double glazed window to the front aspect, shower cubicle, close coupled wc, wash hand basin with mixer tap, chrome plated towel rail, built in airing cupboard, tiling to the walls.