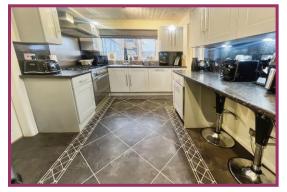

**Kitchen Breakfast Room:** UPVC double glazed window to the rear garden aspect, range of modern fitted wall and base units with complementary working surfaces, tiled splashbacks, breakfast bar, space for a range cooker, inset stainless steel sink unit with mixer tap, integrated dishwasher, radiator, built-in under stairs, storage cupboard, space for a fridge freezer, vinyl floor covering, door leading to: