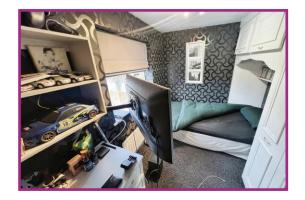

Master Bedroom: UPVC double glazed window to the front aspect, radiator, below, built in wardrobe, door leading to:

**En-suite Shower Room:** UPVC frosted double glazed window to the front aspect, shower cubicle, close coupled wc, wash hand basin with mixer tap, chrome plated towel rail, built in airing cupboard, tiling to the walls.

**Bedroom Two:** UPVC double glazed window to the rear aspect, radiator below, fitting wardrobes with overhead storage cupboards and a matching dressing table unit.

**Bedroom Three:** UPVC double glazed window to the rear aspect, radiator below, fitted wardrobes with overhead storage cupboards.

Bedroom Four: UPVC double glazed window to the side aspect, radiator below.

**Bathroom:** UPVC frosted double glazed window to the side aspect, contemporary white suite comprising, bath with mixer tap, coupled wc, wash hand basin with mixer tap into a vanity unit, tiling to the walls, Karndean flooring.