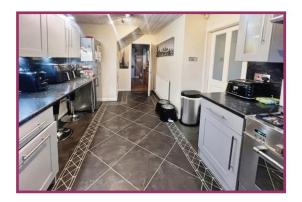

**Kitchen Breakfast Room:** UPVC double glazed window to the rear garden aspect, range of modern fitted wall and base units with complementary working surfaces, tiled splashbacks, breakfast bar, space for a range cooker, inset stainless steel sink unit with mixer tap, integrated dishwasher, radiator, built-in under stairs, storage cupboard, space for a fridge freezer, vinyl floor covering, door leading to: