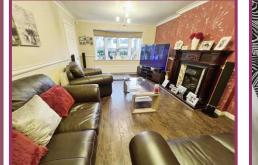

**Guest WC** UPVC frosted double glazed window front aspect, low level WC, wash hand basin, radiator, wooden panelling to the walls, Karndean floor.

**Lounge:** UPVC double glazed window to the front aspect, radiator, feature fireplace incorporating a living flame gas fire, mounted on a tiled hearth with a picture tiled inner and an ornate wooden mantle surround, Karndean flooring, dado rail, coving to the ceiling.