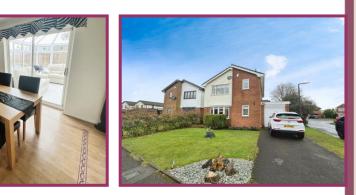

Dining Room: Radiator, coving to the ceiling, double glazed sliding door leading to:

Conservatory: Brick construction with UPVC double glazed windows and door leading out onto the rear garden.

Landing: UPVC double glazed window to the side aspect, coving to the ceiling, access to the loft, doors lead to:

**Outside:** To the front there is a generous sized garden which is mainly laid lawn with tree and plant displays. A driveway provides ample off-street parking leading to a single attached garage with an up and over door. A gate gives access along the side elevation. To the rear there is a good size garden which is mainly laid to lawn and a paved patio.