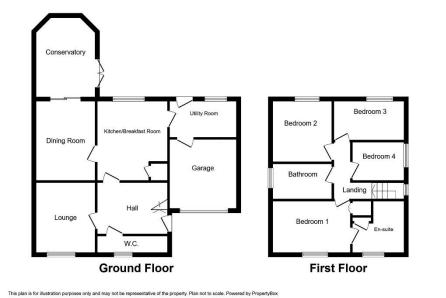

## ACCOMMODATION AND APPROXIMATE ROOM SIZES:

UPVC double glazed front door, leading to

**Reception Hall:** Karndean flooring, inset spotlights to the ceiling, feature, spindled staircase, leading to the landing, radiator, doors lead to:

**Guest WC** UPVC frosted double glazed window front aspect, low level WC, wash hand basin, radiator, wooden panelling to the walls, Karndean floor.

**Lounge:** UPVC double glazed window to the front aspect, radiator, feature fireplace incorporating a living flame gas fire, mounted on a tiled hearth with a picture tiled inner and an ornate wooden mantle surround, Karndean flooring, dado rail, coving to the ceiling.

**Kitchen Breakfast Room:** UPVC double glazed window to the rear garden aspect, range of modern fitted wall and base units with complementary working surfaces, tiled splashbacks, breakfast bar, space for a range cooker, inset stainless steel sink unit with mixer tap, integrated dishwasher, radiator, built-in under stairs, storage cupboard, space for a fridge freezer, vinyl floor covering, door leading to:

**Utility Room:** UPVC double glazed window and door to the rear garden aspect, Karndean flooring, space for a washing machine, tumble dryer and a freezer, fitted shelving and a wall unit, integral door leading to the garage.

Dining Room: Radiator, coving to the ceiling, double glazed sliding door leading to:

Conservatory: Brick construction with UPVC double glazed windows and door leading out onto the rear garden.

Landing: UPVC double glazed window to the side aspect, coving to the ceiling, access to the loft, doors lead to:

Master Bedroom: UPVC double glazed window to the front aspect, radiator, below, built in wardrobe, door leading to:

**En-suite Shower Room:** UPVC frosted double glazed window to the front aspect, shower cubicle, close coupled wc, wash hand basin with mixer tap, chrome plated towel rail, built in airing cupboard, tiling to the walls.

**Bedroom Two:** UPVC double glazed window to the rear aspect, radiator below, fitting wardrobes with overhead storage cupboards and a matching dressing table unit.

**Bedroom Three:** UPVC double glazed window to the rear aspect, radiator below, fitted wardrobes with overhead storage cupboards.

Bedroom Four: UPVC double glazed window to the side aspect, radiator below.

**Bathroom:** UPVC frosted double glazed window to the side aspect, contemporary white suite comprising, bath with mixer tap, coupled wc, wash hand basin with mixer tap into a vanity unit, tiling to the walls, Karndean flooring.