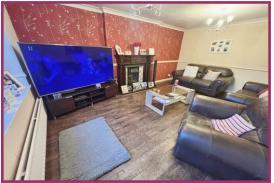

**Guest WC** UPVC frosted double glazed window front aspect, low level WC, wash hand basin, radiator, wooden panelling to the walls, Karndean floor.

**Lounge:** UPVC double glazed window to the front aspect, radiator, feature fireplace incorporating a living flame gas fire, mounted on a tiled hearth with a picture tiled inner and an ornate wooden mantle surround, Karndean flooring, dado rail, coving to the ceiling.