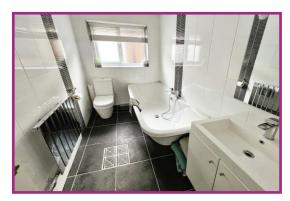

Bedroom Four: UPVC double glazed window to the side aspect, radiator below.

**Bathroom:** UPVC frosted double glazed window to the side aspect, contemporary white suite comprising, bath with mixer tap, coupled wc, wash hand basin with mixer tap into a vanity unit, tiling to the walls, Karndean flooring.