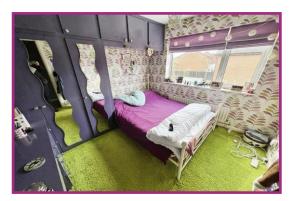

**Bedroom Two:** UPVC double glazed window to the rear aspect, radiator below, fitting wardrobes with overhead storage cupboards and a matching dressing table unit.

**Bedroom Three:** UPVC double glazed window to the rear aspect, radiator below, fitted wardrobes with overhead storage cupboards.

Bedroom Four: UPVC double glazed window to the side aspect, radiator below.

**Bathroom:** UPVC frosted double glazed window to the side aspect, contemporary white suite comprising, bath with mixer tap, coupled wc, wash hand basin with mixer tap into a vanity unit, tiling to the walls, Karndean flooring.