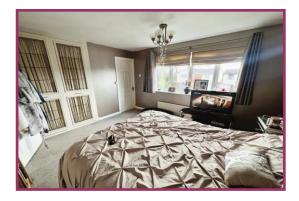

Master Bedroom: UPVC double glazed window to the front aspect, radiator, below, built in wardrobe, door leading to:

**En-suite Shower Room:** UPVC frosted double glazed window to the front aspect, shower cubicle, close coupled wc, wash hand basin with mixer tap, chrome plated towel rail, built in airing cupboard, tiling to the walls.