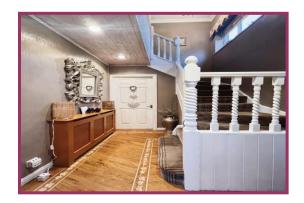

## ACCOMMODATION AND APPROXIMATE ROOM SIZES:

UPVC double glazed front door, leading to

**Reception Hall:** Karndean flooring, inset spotlights to the ceiling, feature, spindled staircase, leading to the landing, radiator, doors lead to: