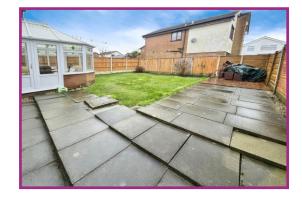

**Outside:** To the front there is a generous sized garden which is mainly laid lawn with tree and plant displays. A driveway provides ample off-street parking leading to a single attached garage with an up and over door. A gate gives access along the side elevation. To the rear there is a good size garden which is mainly laid to lawn and a paved patio.