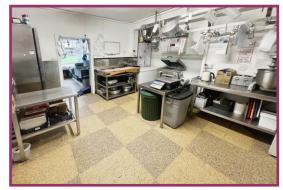

## ACCOMMODATION AND APPROXIMATE ROOM SIZES:

Shop area: 15' 6" x 14' 0" (4.72m x 4.26m) Single glazed bay window, entrance door. Tiled floor, tiling to the walls, fitted shelving.

Preparation room: 15' 7" x 15' 4" (4.75m x 4.67m) Single glazed window, rear aspect, tiled floor, stainless steel sink unit stainless steel wash basin. Door leading to

Rear hallway: Quarry tiled floor, entrance door, side aspect, walk in refrigeration unit, a door and an enclosed staircase leads to

Walk in Refrigeration room: 8' 3" x 7' 1" (2.51m x 2.16m) Door off hallway.