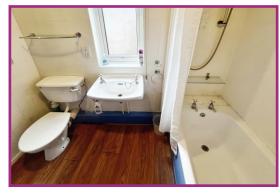

Bathroom: 7' 9" x 6' 1" (2.36m x 1.85m) W.C, wash hand basin and bath, window.

From the first floor landing, the staircase continues to new paragraph 2nd floor landing Dado rail, door leading to

Bedroom 2/office: 11' 11" x 10' 2" (3.63m x 3.10m) Two double glazed Velux windows, built in eaves/storage, fitted dressing table unit.