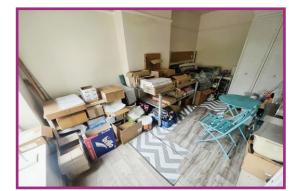

**Outside:** To the front, there is a paved garden/driveway. To the rear there is an attached outhouse and a separate storage room. There is a concrete hardstanding surface which provides ample parking. There is a useful storage room, containing a refrigeration unit.