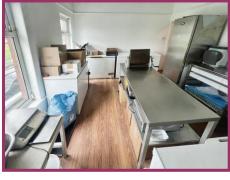

## ACCOMMODATION AND APPROXIMATE ROOM SIZES:

Shop area: 15' 6" x 14' 0" (4.72m x 4.26m) Single glazed bay window, entrance door. Tiled floor, tiling to the walls, fitted shelving.

Preparation room: 15' 7" x 15' 4" (4.75m x 4.67m) Single glazed window, rear aspect, tiled floor, stainless steel sink unit stainless steel wash basin. Door leading to