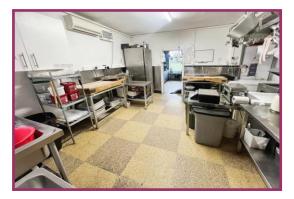

## ACCOMMODATION AND APPROXIMATE ROOM SIZES:

Shop area: 15' 6" x 14' 0" (4.72m x 4.26m) Single glazed bay window, entrance door. Tiled floor, tiling to the walls, fitted shelving.

Preparation room: 15' 7" x 15' 4" (4.75m x 4.67m) Single glazed window, rear aspect, tiled floor, stainless steel sink unit stainless steel wash basin. Door leading to

Rear hallway: Quarry tiled floor, entrance door, side aspect, walk in refrigeration unit, a door and an enclosed staircase leads to

Walk in Refrigeration room: 8' 3" x 7' 1" (2.51m x 2.16m) Door off hallway.