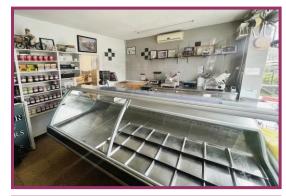

## ACCOMMODATION AND APPROXIMATE ROOM SIZES:

Shop area: 15' 6" x 14' 0" (4.72m x 4.26m) Single glazed bay window, entrance door. Tiled floor, tiling to the walls, fitted shelving.

Preparation room: 15' 7" x 15' 4" (4.75m x 4.67m) Single glazed window, rear aspect, tiled floor, stainless steel sink unit stainless steel wash basin. Door leading to