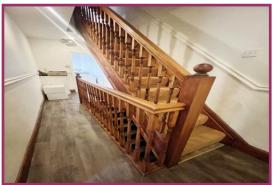

Rear hallway: Quarry tiled floor, entrance door, side aspect, walk in refrigeration unit, a door and an enclosed staircase leads to

Walk in Refrigeration room: 8' 3" x 7' 1" (2.51m x 2.16m) Door off hallway.

First floor landing: Dado rail, doors lead to

**Lounge:** 15' 7" x 12' 1" (4.75m x 3.68m) 2 uPVC double glazed windows, front aspect, marble fireplace with an ornate surround, picture rail.

**Bedroom 1:** 15' 2" x 10' 1" (4.62m x 3.07m) uPVC double glazed window, right aspect, fitted wardrobes with overhead storage cupboards, and a matching dressing table unit.

Bathroom: 7' 9" x 6' 1" (2.36m x 1.85m) W.C, wash hand basin and bath, window.

From the first floor landing, the staircase continues to new paragraph 2nd floor landing Dado rail, door leading to

Bedroom 2/office: 11' 11" x 10' 2" (3.63m x 3.10m) Two double glazed Velux windows, built in eaves/storage, fitted dressing table unit.