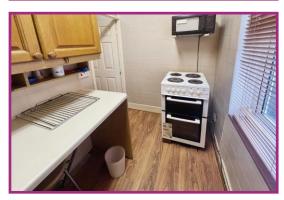

**Kitchen:** 8' 10" x 5' 0" (2.69m x 1.52m) uPVC double glazed window, rear aspect, fitted wall and base units, inset stainless steel sink unit with space for a cooker, space for a washing machine and a fridge, tiling to the walls.