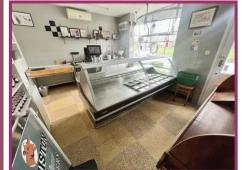

## ACCOMMODATION AND APPROXIMATE ROOM SIZES:

Shop area: 15' 6" x 14' 0" (4.72m x 4.26m) Single glazed bay window, entrance door. Tiled floor, tiling to the walls, fitted shelving.

Preparation room: 15' 7" x 15' 4" (4.75m x 4.67m) Single glazed window, rear aspect, tiled floor, stainless steel sink unit stainless steel wash basin. Door leading to