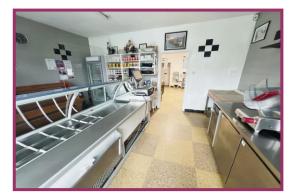

## ACCOMMODATION AND APPROXIMATE ROOM SIZES:

Shop area: 15' 6" x 14' 0" (4.72m x 4.26m) Single glazed bay window, entrance door. Tiled floor, tiling to the walls, fitted shelving.

Preparation room: 15' 7" x 15' 4" (4.75m x 4.67m) Single glazed window, rear aspect, tiled floor, stainless steel sink unit stainless steel wash basin. Door leading to