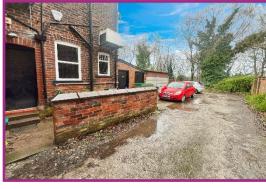

**Outside:** To the front, there is a paved garden/driveway. To the rear there is an attached outhouse and a separate storage room. There is a concrete hardstanding surface which provides ample parking. There is a useful storage room, containing a refrigeration unit.