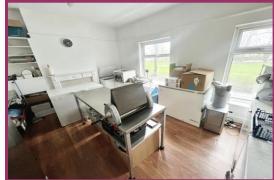

Rear hallway: Quarry tiled floor, entrance door, side aspect, walk in refrigeration unit, a door and an enclosed staircase leads to

Walk in Refrigeration room: 8' 3" x 7' 1" (2.51m x 2.16m) Door off hallway.