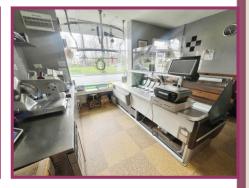

## ACCOMMODATION AND APPROXIMATE ROOM SIZES:

Shop area: 15' 6" x 14' 0" (4.72m x 4.26m) Single glazed bay window, entrance door. Tiled floor, tiling to the walls, fitted shelving.

Preparation room: 15' 7" x 15' 4" (4.75m x 4.67m) Single glazed window, rear aspect, tiled floor, stainless steel sink unit stainless steel wash basin. Door leading to