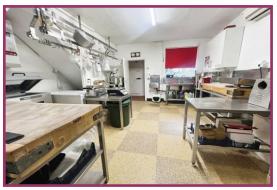

## ACCOMMODATION AND APPROXIMATE ROOM SIZES:

Shop area: 15' 6" x 14' 0" (4.72m x 4.26m) Single glazed bay window, entrance door. Tiled floor, tiling to the walls, fitted shelving.

Preparation room: 15' 7" x 15' 4" (4.75m x 4.67m) Single glazed window, rear aspect, tiled floor, stainless steel sink unit stainless steel wash basin. Door leading to

Rear hallway: Quarry tiled floor, entrance door, side aspect, walk in refrigeration unit, a door and an enclosed staircase leads to

Walk in Refrigeration room: 8' 3" x 7' 1" (2.51m x 2.16m) Door off hallway.