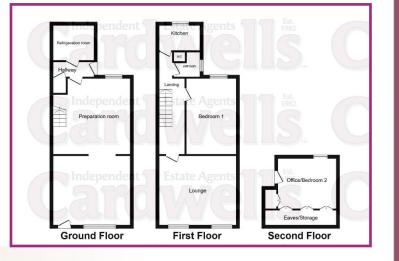

## ACCOMMODATION AND APPROXIMATE ROOM SIZES:

Shop area: 15' 6" x 14' 0" (4.72m x 4.26m) Single glazed bay window, entrance door. Tiled floor, tiling to the walls, fitted shelving.

Preparation room: 15' 7" x 15' 4" (4.75m x 4.67m) Single glazed window, rear aspect, tiled floor, stainless steel sink unit stainless steel wash basin. Door leading to

Rear hallway: Quarry tiled floor, entrance door, side aspect, walk in refrigeration unit, a door and an enclosed staircase leads to

Walk in Refrigeration room: 8' 3" x 7' 1" (2.51m x 2.16m) Door off hallway.

First floor landing: Dado rail, doors lead to

**Lounge:** 15' 7" x 12' 1" (4.75m x 3.68m) 2 uPVC double glazed windows, front aspect, marble fireplace with an ornate surround, picture rail.

**Bedroom 1:** 15' 2" x 10' 1" (4.62m x 3.07m) uPVC double glazed window, right aspect, fitted wardrobes with overhead storage cupboards, and a matching dressing table unit.

**Kitchen:** 8' 10" x 5' 0" (2.69m x 1.52m) uPVC double glazed window, rear aspect, fitted wall and base units, inset stainless steel sink unit with space for a cooker, space for a washing machine and a fridge, tiling to the walls.

Bathroom: 7' 9" x 6' 1" (2.36m x 1.85m) W.C, wash hand basin and bath, window.

From the first floor landing, the staircase continues to new paragraph 2nd floor landing Dado rail, door leading to

Bedroom 2/office: 11' 11" x 10' 2" (3.63m x 3.10m) Two double glazed Velux windows, built in eaves/storage, fitted dressing table unit.