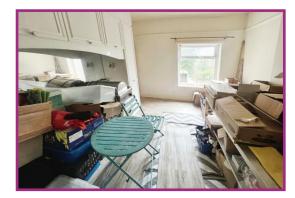

## ACCOMMODATION AND APPROXIMATE ROOM SIZES:

Shop area: 15' 6" x 14' 0" (4.72m x 4.26m) Single glazed bay window, entrance door. Tiled floor, tiling to the walls, fitted shelving.

Preparation room: 15' 7" x 15' 4" (4.75m x 4.67m) Single glazed window, rear aspect, tiled floor, stainless steel sink unit stainless steel wash basin. Door leading to

Rear hallway: Quarry tiled floor, entrance door, side aspect, walk in refrigeration unit, a door and an enclosed staircase leads to

Walk in Refrigeration room: 8' 3" x 7' 1" (2.51m x 2.16m) Door off hallway.