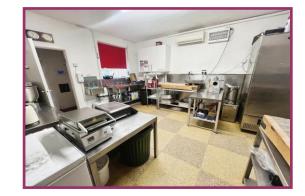

## ACCOMMODATION AND APPROXIMATE ROOM SIZES:

Shop area: 15' 6" x 14' 0" (4.72m x 4.26m) Single glazed bay window, entrance door. Tiled floor, tiling to the walls, fitted shelving.

Preparation room: 15' 7" x 15' 4" (4.75m x 4.67m) Single glazed window, rear aspect, tiled floor, stainless steel sink unit stainless steel wash basin. Door leading to