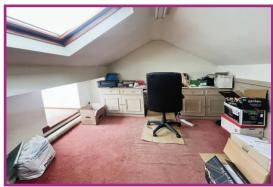

Bathroom: 7' 9" x 6' 1" (2.36m x 1.85m) W.C, wash hand basin and bath, window.

From the first floor landing, the staircase continues to new paragraph 2nd floor landing Dado rail, door leading to

Bedroom 2/office: 11' 11" x 10' 2" (3.63m x 3.10m) Two double glazed Velux windows, built in eaves/storage, fitted dressing table unit.