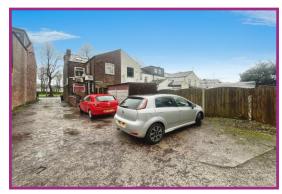

**Outside:** To the front, there is a paved garden/driveway. To the rear there is an attached outhouse and a separate storage room. There is a concrete hardstanding surface which provides ample parking. There is a useful storage room, containing a refrigeration unit.