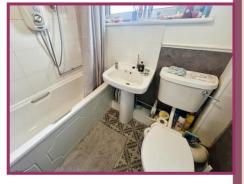

Bedroom 2: 9' 6" x 7' 10" (2.89m x 2.39m) uPVC double glazed window, radiator.

Bedroom 3: uPVC double glazed window radiator.

**Bathroom:** uPVC, frosted double glazed window, white suite comprising, enclosed bath with a shower above, close coupled WC, wash basin, radiator.