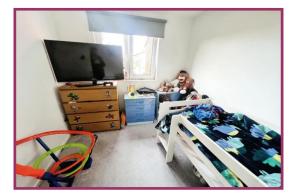

Bedroom 2: 9' 6" x 7' 10" (2.89m x 2.39m) uPVC double glazed window, radiator.

Bedroom 3: uPVC double glazed window radiator.

**Bathroom:** uPVC, frosted double glazed window, white suite comprising, enclosed bath with a shower above, close coupled WC, wash basin, radiator.