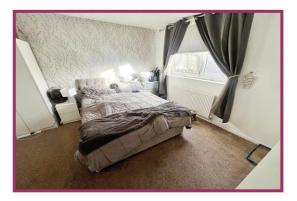

From the entrance hall, there is a staircase which leads to

Landing Fitted storage cupboards, access to the loft, doors leading to

Bedroom 1: 12' 1" x 11' 5" (3.68m x 3.48m) uPVC double glazed window, radiator below, fitted storage cupboard.