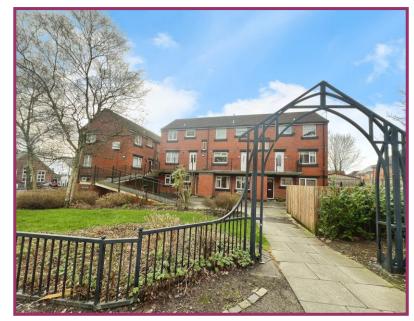

**Outside:** Outside, there are communal gardens including laid to lawn areas. There are paved pathways and steps lead down to a courtyard area. There is a brick storage shed which is the third one along from the left.