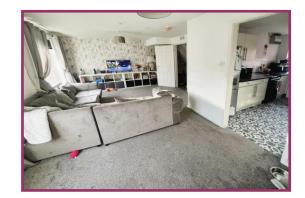

## Front door leading to

Entrance hall: uPVC double glazed window front aspect, radiator, built in storage cupboard, radiator, door leading to

Lounge/dining room: 18' 4" x 12' 1" (5.58m x 3.68m) 2 uPVC double glazed windows, two radiators.