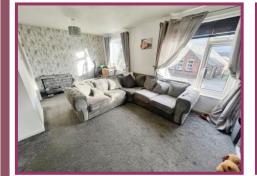

## Front door leading to

Entrance hall: uPVC double glazed window front aspect, radiator, built in storage cupboard, radiator, door leading to

Lounge/dining room: 18' 4" x 12' 1" (5.58m x 3.68m) 2 uPVC double glazed windows, two radiators.