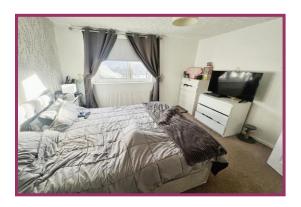

From the entrance hall, there is a staircase which leads to

Landing Fitted storage cupboards, access to the loft, doors leading to

Bedroom 1: 12' 1" x 11' 5" (3.68m x 3.48m) uPVC double glazed window, radiator below, fitted storage cupboard.