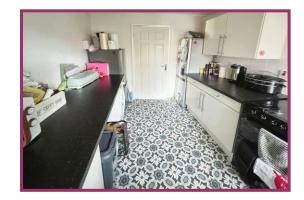

**Kitchen:** 11' 11" x 7' 10" (3.63m x 2.39m) uPVC double glazed window, fitted wall and base units, with complementary working surfaces, tiled splashbacks, stainless steel sink unit, space for a washing machine, space for a cooker, space for a fridge freezer and a tumble dryer, extractor fan.