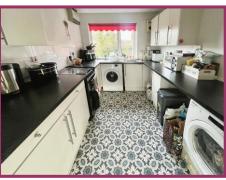

**Kitchen:** 11' 11" x 7' 10" (3.63m x 2.39m) uPVC double glazed window, fitted wall and base units, with complementary working surfaces, tiled splashbacks, stainless steel sink unit, space for a washing machine, space for a cooker, space for a fridge freezer and a tumble dryer, extractor fan.